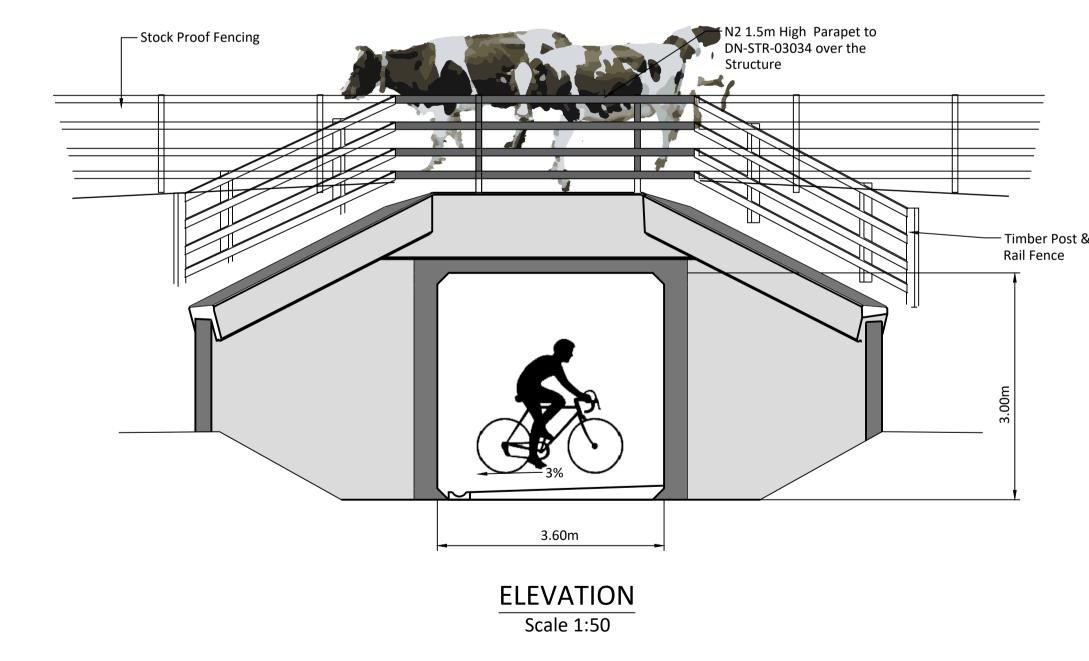

If Applicable: Ordnance Survey Ireland Licence No. EN 0001220 © Ordnance Survey Ireland and Government of Ireland

Dimensions

**CROSS SECTION** 

Scale 1:50

| Rev. | Description                         | Арр Ву | Date     |
|------|-------------------------------------|--------|----------|
| Α    | ISSUE FOR PLANNING APPLICATION      | ВВ     | 14.10.20 |
| В    | ISSUE FOR PLANNING APPLICATION ST08 | ВВ     | 15.02.22 |
|      |                                     |        |          |
|      |                                     |        |          |
|      |                                     |        |          |
|      |                                     |        |          |