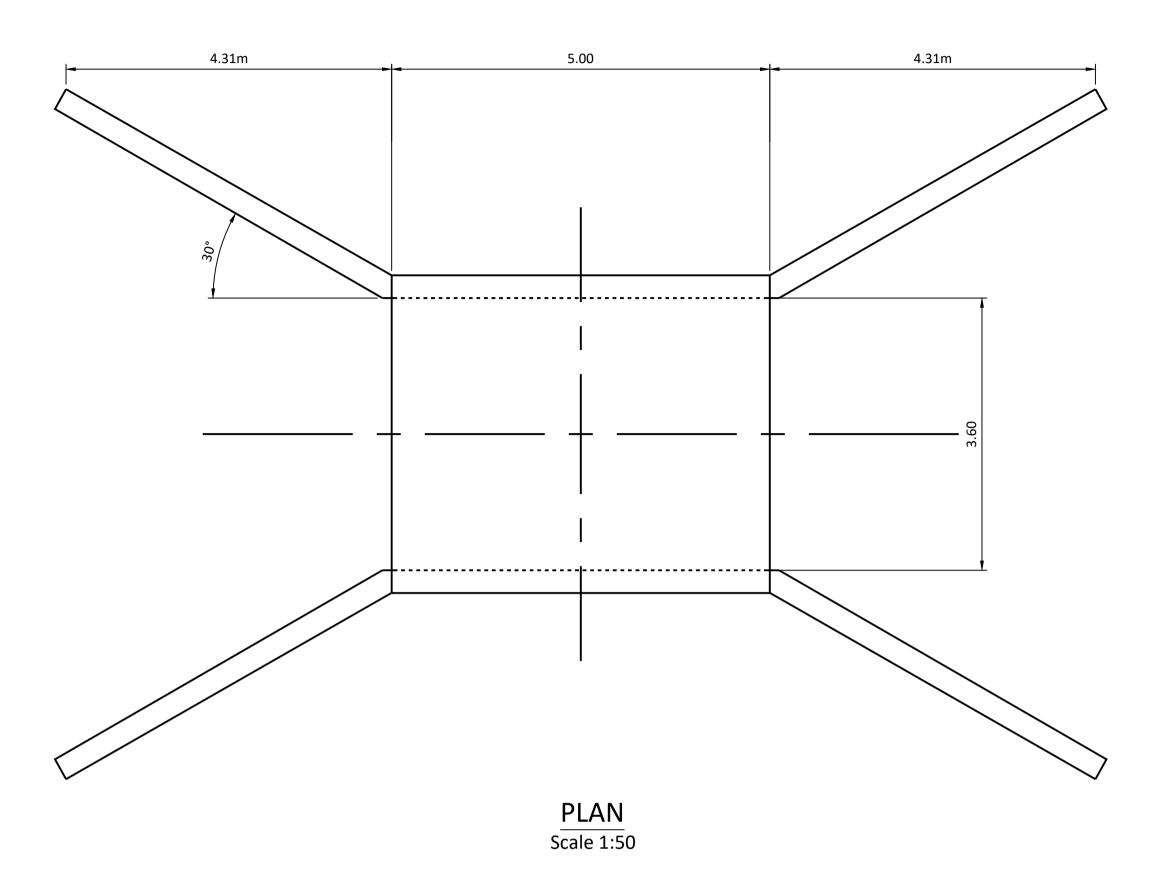

If Applicable: Ordnance Survey Ireland Licence No. EN 0001220 © Ordnance Survey Ireland and Government of Ireland

Dimensions

**CROSS SECTION** 

Scale 1:50

| Rev. | Description                         | Арр Ву | Date     |
|------|-------------------------------------|--------|----------|
| Α    | ISSUE FOR PLANNING APPLICATION      | ВВ     | 14.10.20 |
| В    | ISSUE FOR PLANNING APPLICATION ST08 | ВВ     | 15.02.22 |
|      |                                     |        |          |
|      |                                     |        |          |
|      |                                     |        |          |
|      |                                     |        |          |