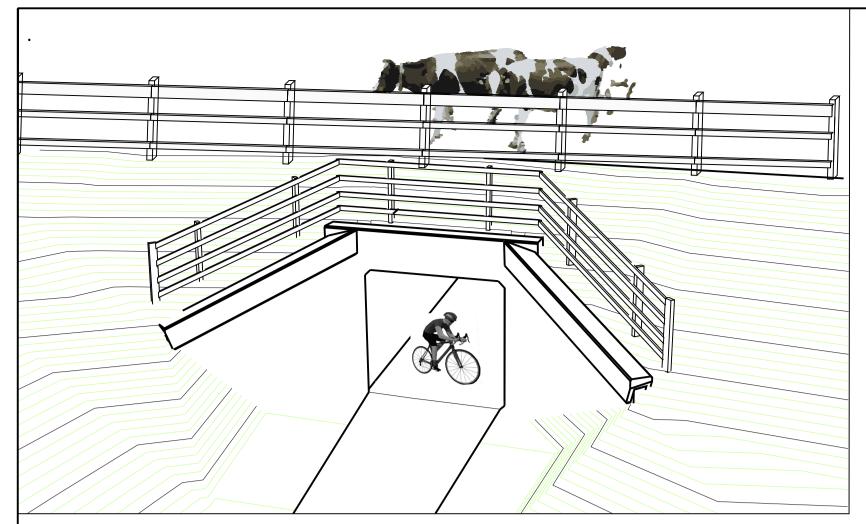

ISOMETRIC VIEW Scale 1:100



## LONGTIDINAL SECTION

Scale 1:50 N2 1.5m Bridge Parapet to DN-REQ-03034 With Mesh /-Min 125mm C40/50 Concrete Farm Road Surfacing over Strcuture Farm Road Quarry Dust Finish 7 200mm Cl. 513 Drainage ┌ 60mm AC10 Close F4 🖂 🤘 Surf 70/100 des Asphalt 465mm Cl804 Precast Reinforced Box Culvert -3.6Widex3.6mHigh Internal 150mm Filter Drain, as per CC-SCD-00520 Type G 3.60m ~150mm Carrier Drain with Conncrete Surround CC-SCD-00521





If Applicable: Ordnance Survey Ireland Licence No. EN 0001220 © Ordnance Survey Ireland and Government of Ireland



Dimensions

**CROSS SECTION** 

Scale 1:50

| Rev. | Description                         | Арр Ву | Date     |
|------|-------------------------------------|--------|----------|
| Α    | ISSUE FOR PLANNING APPLICATI