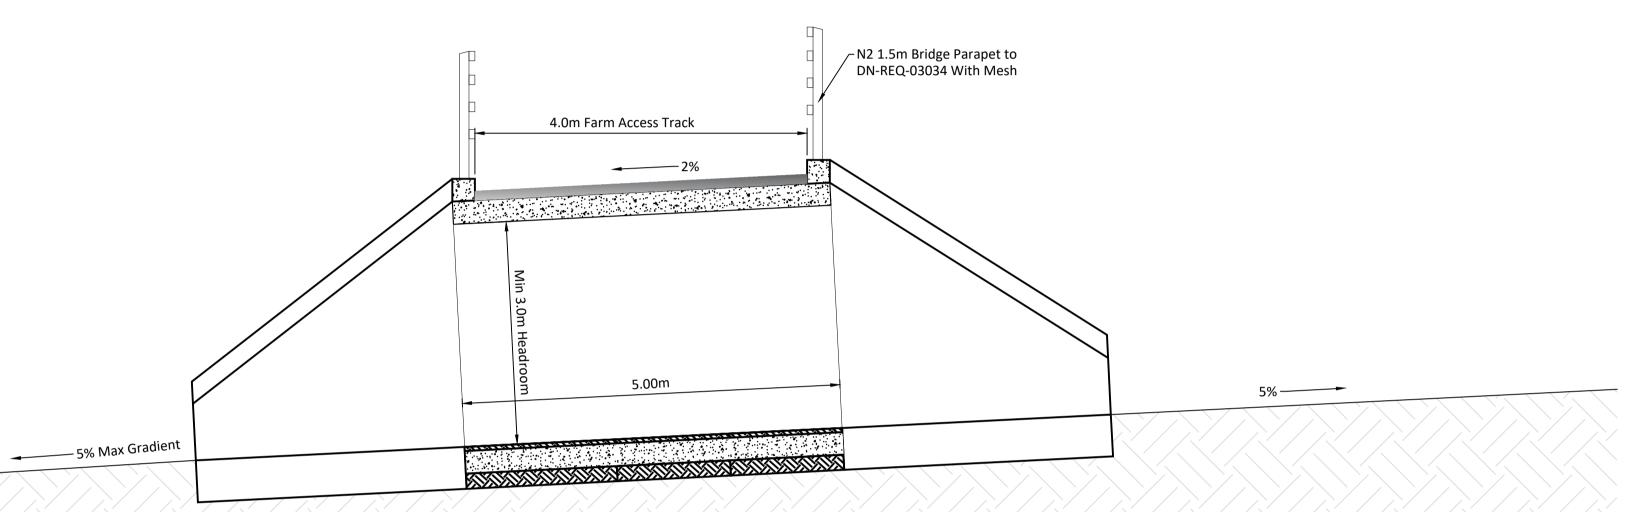

## LONGTIDINAL SECTION

Scale 1:50 N2 1.5m Bridge Parapet to DN-REQ-03034 With Mesh /-Min 125mm C40/50 Concrete Farm Road Surfacing over Strcuture Farm Road Quarry Dust Finish 7 200mm Cl. 513 Drainage ┌ 60mm AC10 Close F4 🖂 🤘 Surf 70/100 des Asphalt 465mm Cl804 Precast Reinforced Box Culvert -3.6Widex3.6mHigh Internal 150mm Filter Drain, as per CC-SCD-00520 Type G 3.60m ~150mm Carrier Drain with Conncrete Surround CC-SCD-00521