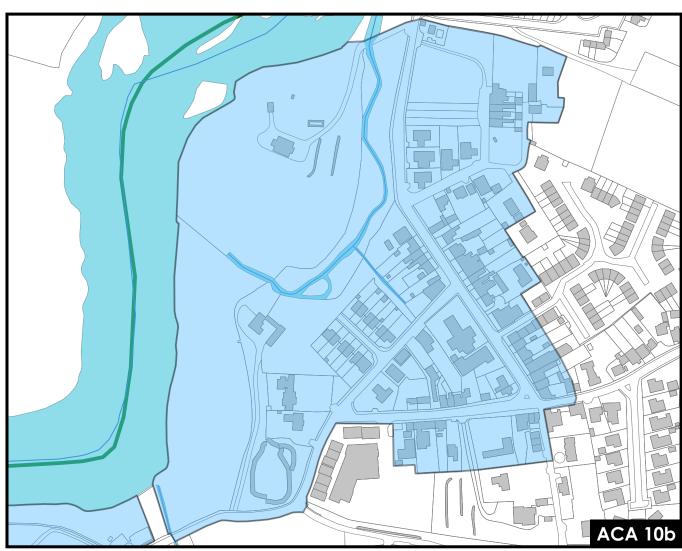

Architectural Conservation Areas

March '22

CDP-V3-ACA-04 © Ordnance Survey Ireland. All rights reserved. Licence No. 2017/09/CCMA/Limerick City & County Council

Architectural Conservation Areas Newcastle West Municipal District - Material Alteration