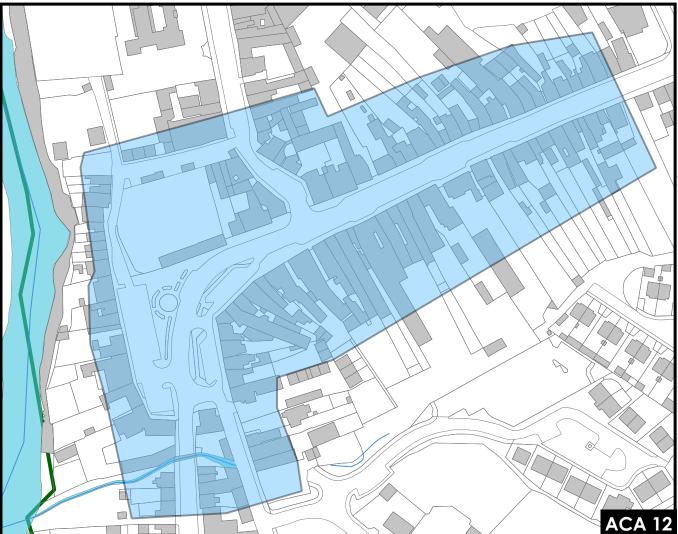

Architectural Conservation Areas

March '22

CDP-V3-ACA-04 © Ordnance Survey Ireland. All rights reserved. Licence No. 2017/09/CCMA/Limerick City & County Council

Architectural Conservation Areas Newcastle West Municipal District - Material Alteration