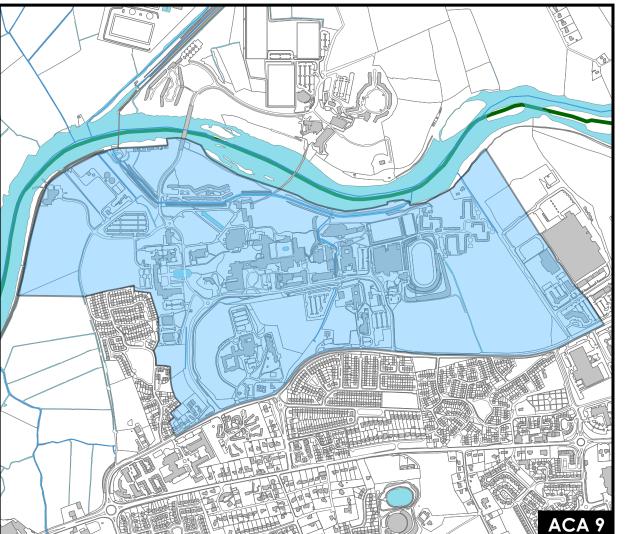

Architectural Conservation Areas Limerick Metropolition District - Material Alteration