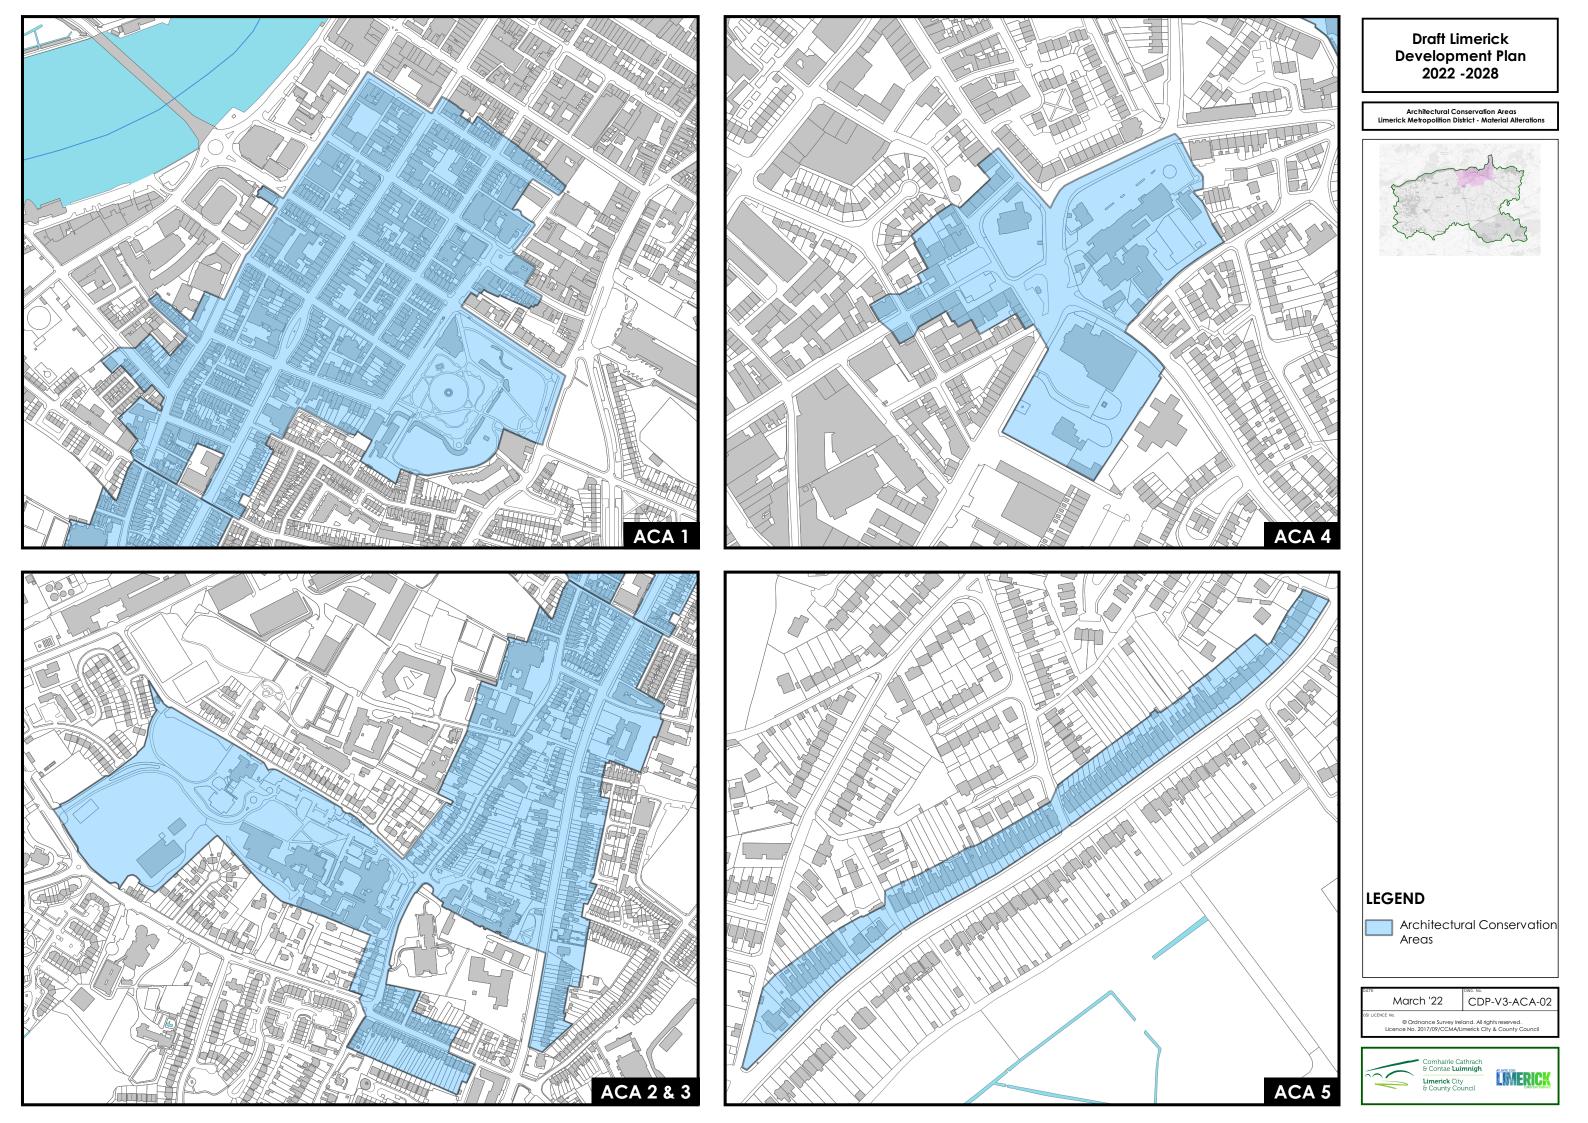

Architectural Conservation Areas Limerick Metropolition District - Material Alteration

## LEGEND

Architectural Conservation

March '22 © Ordnance Survey Ireland. All rights reserved.
Licence No. 2017/09/CCMA/Limerick City & County Council

Architectural Conservation Areas Limerick Metropolition District - Material Altera

Architectural Conservation Areas

March '22

CDP-V3-ACA-04 © Ordnance Survey Ireland. All rights reserved. Licence No. 2017/09/CCMA/Limerick City & County Council

Architectural Conservation Areas Newcastle West Municipal District - Material Alteration