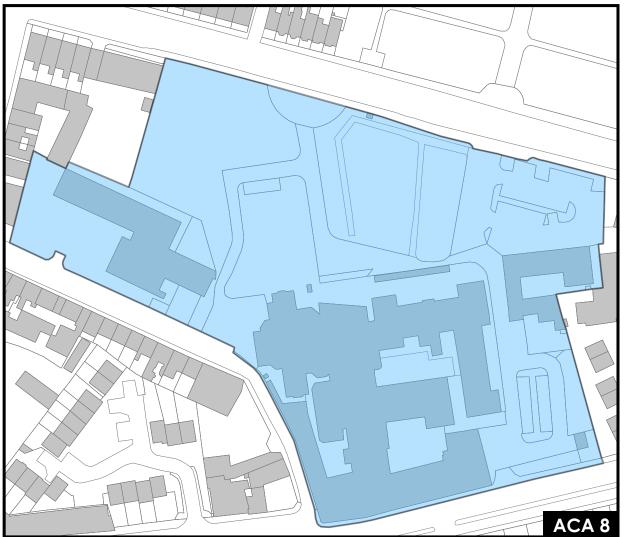

Architectural Conservation Areas

March '22

CDP-V3-ACA-04 © Ordnance Survey Ireland. All rights reserved. Licence No. 2017/09/CCMA/Limerick City & County Council

Architectural Conservation Areas Newcastle West Municipal District - Material Alteration