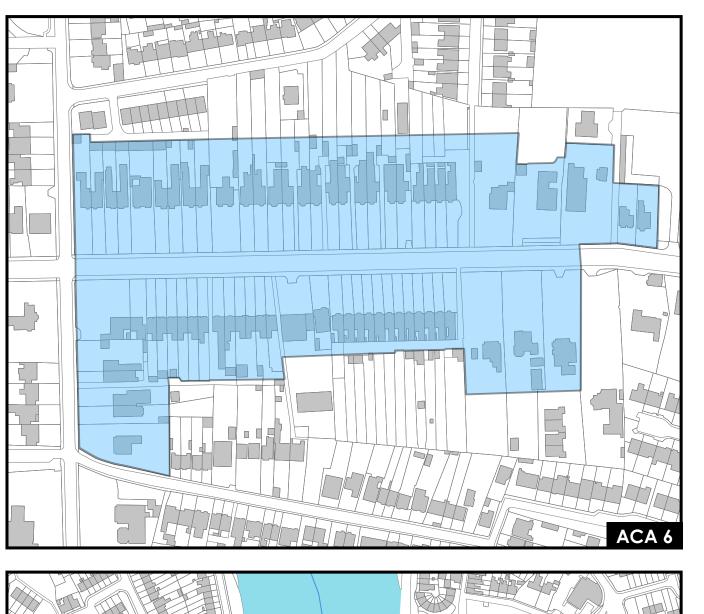

Architectural Conservation Areas

March '22

CDP-V3-ACA-04 © Ordnance Survey Ireland. All rights reserved. Licence No. 2017/09/CCMA/Limerick City & County Council

Architectural Conservation Areas Newcastle West Municipal District - Material Alteration