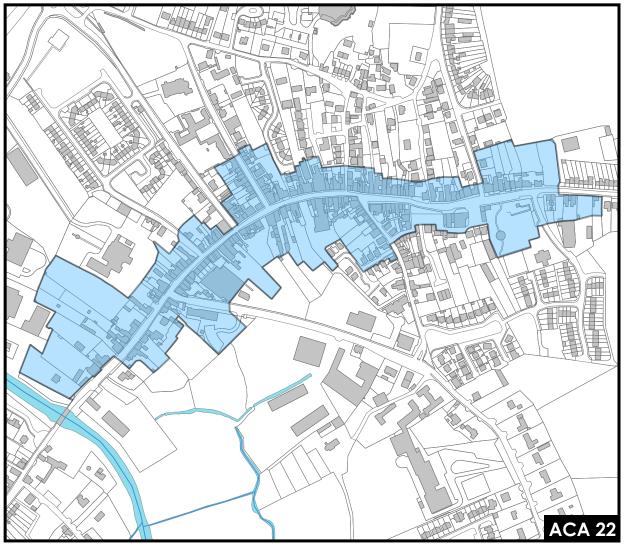

## LEGEND

Architectural Conservation Areas

March '22

LICENCE No.

© Ordnance Survey In

NCE No.

© Ordnance Survey Ireland. All rights reserved.
Licence No. 2017/09/CCMA/Limerick City & County Council

Architectural Conservation Areas Adare Rathkeale Municipal District Material Alterations