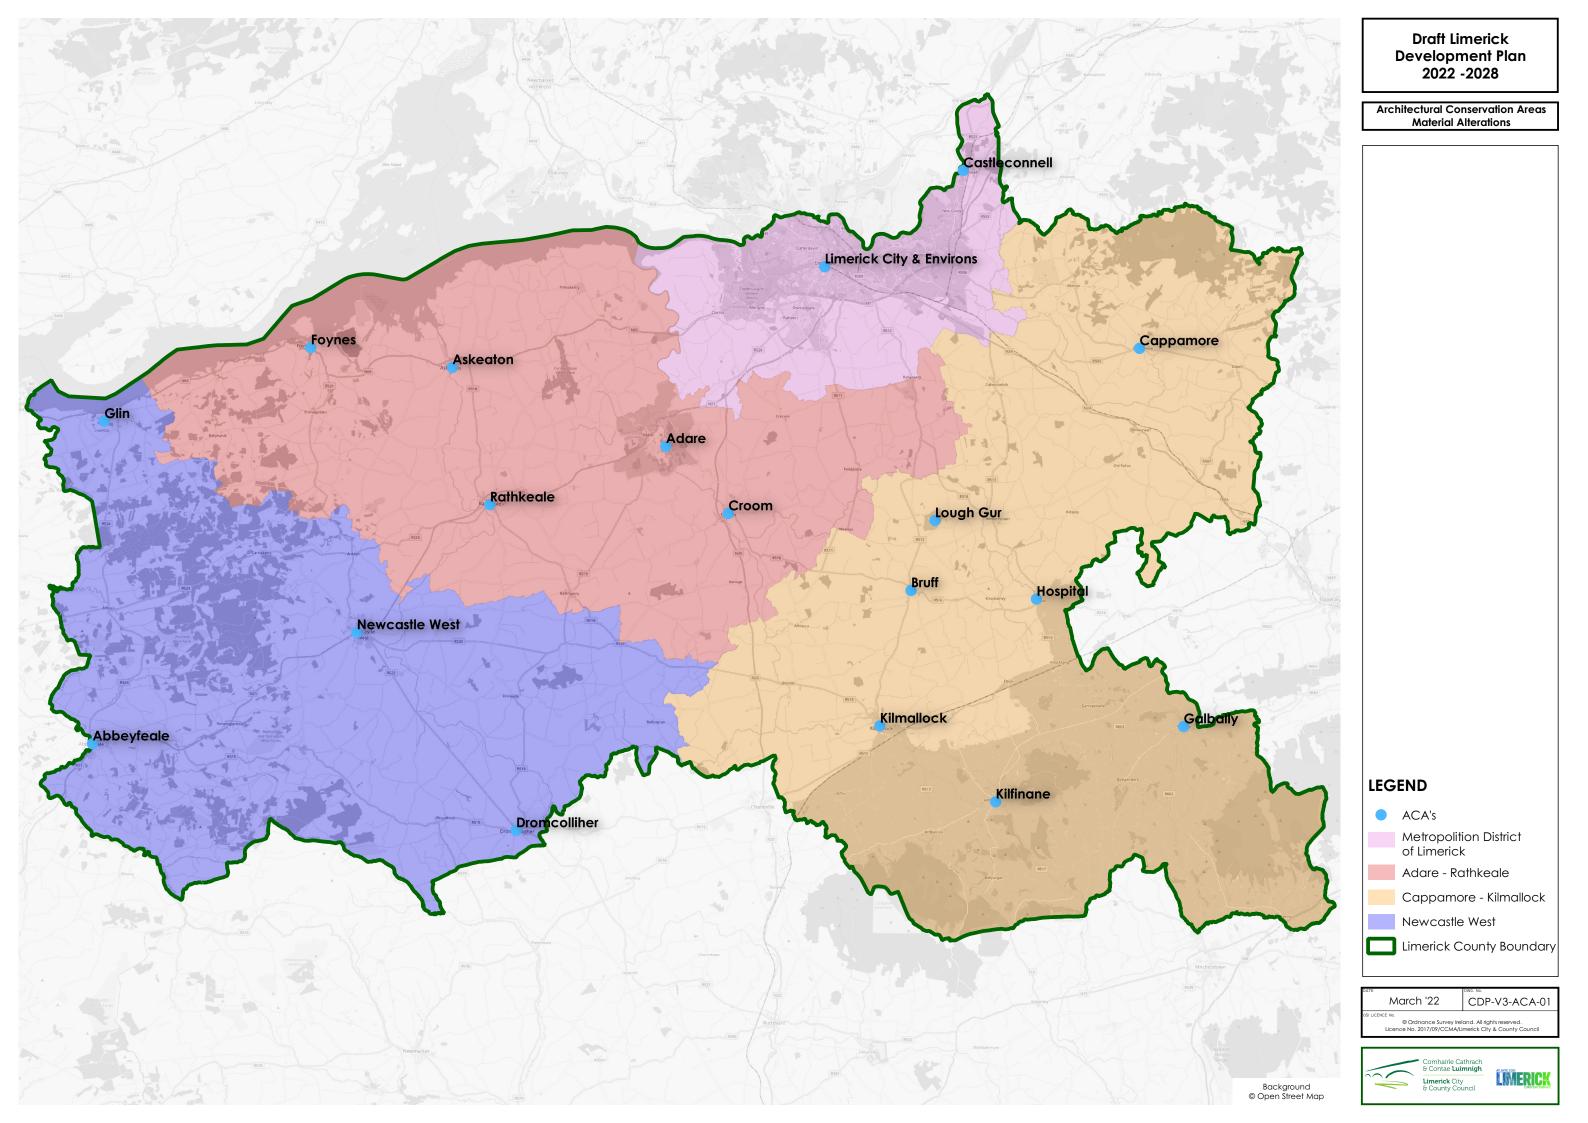

Architectural Conservation Areas Limerick Metropolition District - Material Alteration

## LEGEND

Architectural Conservation

March '22 © Ordnance Survey Ireland. All rights reserved.
Licence No. 2017/09/CCMA/Limerick City & County Council

Architectural Conservation Areas Limerick Metropolition District - Material Altera