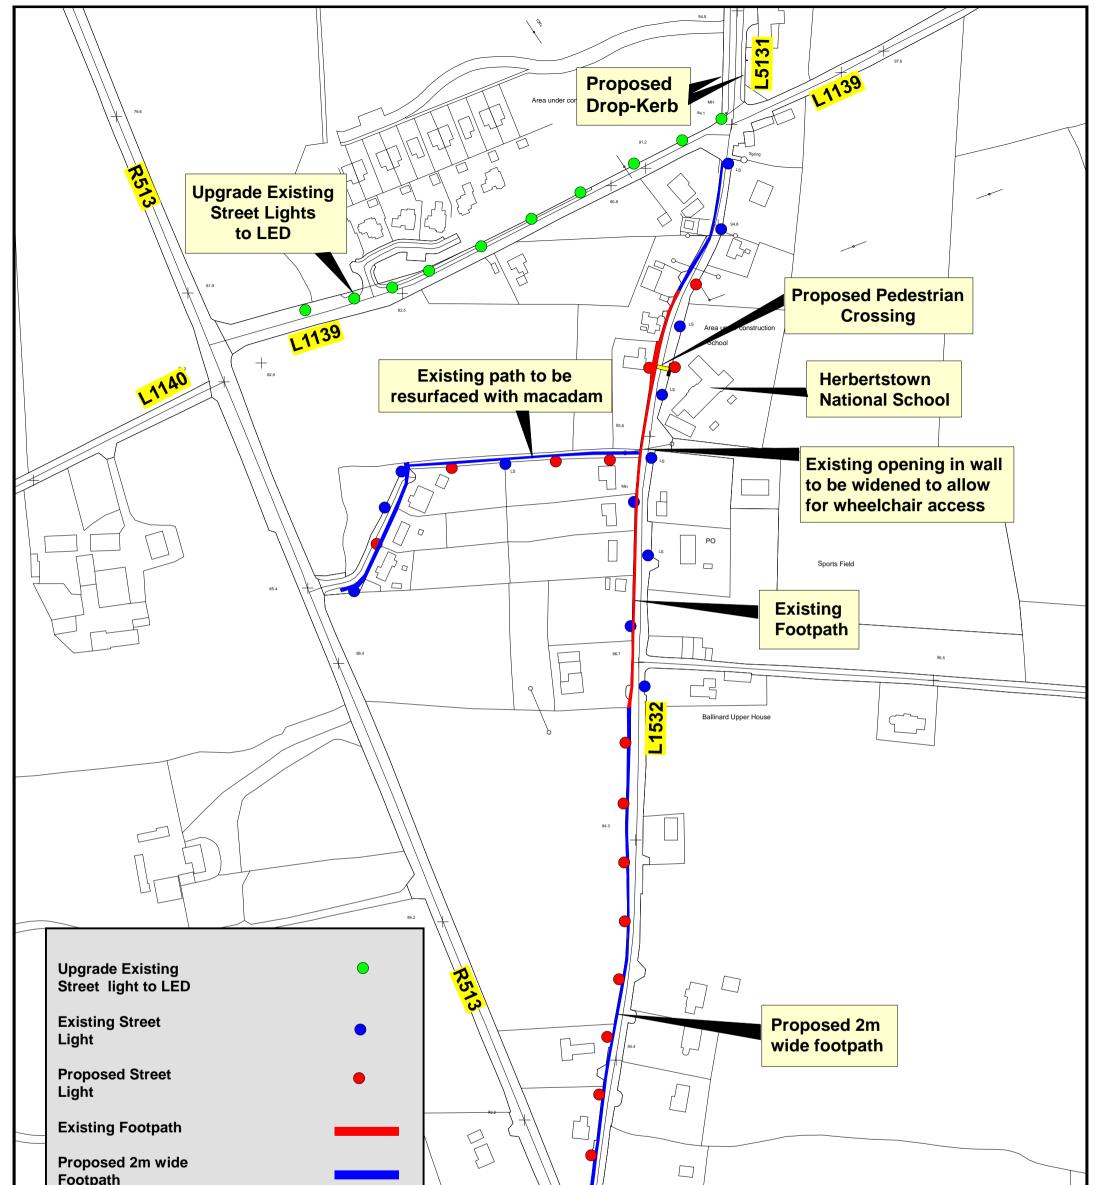

| Proposed Pedestrian<br>Crossing. Please refer<br>to Drawings CC-SCD-05<br>CC-SCD-05134, CC-SCI<br>CC-SCD-05137 for deta | D-05138,                                                                                                                                                                                                                                                                                                    |                                                                                                                                                    |                   |                                               |
|-------------------------------------------------------------------------------------------------------------------------|-------------------------------------------------------------------------------------------------------------------------------------------------------------------------------------------------------------------------------------------------------------------------------------------------------------|----------------------------------------------------------------------------------------------------------------------------------------------------|-------------------|-----------------------------------------------|
|                                                                                                                         | Comhairle Cathrach agus Chontae Luimnigh<br>Oifig an Cheantair, Áras Mhainchín Seoighe,<br>Cill Mochealóg,<br>Co. Luimnigh.<br>Limerick City and County Council,<br>Áras Mainchin Seoighe Area Office,<br>Kilmallock,<br>Co. Limerick<br>EIRCODE V35 K497<br>t: +353 (0) 63 980 19<br>f: +353 (0) 63 985 99 | Project<br>Section 38 for Herbertstown                                                                                                             |                   |                                               |
| COMHAIRLE<br>CATHRACH & CONTAE<br>Luimnigh<br>Limerick<br>CITY & COUNTY<br>COUNCIL                                      |                                                                                                                                                                                                                                                                                                             | Proposed new pedestrian crossing outside National school,<br>new 2m wide footpaths, New street lighting & upgrading of<br>existing street lighting |                   |                                               |
|                                                                                                                         |                                                                                                                                                                                                                                                                                                             | File Path Sharepoint                                                                                                                               | Scale NTS         | Drawing Number<br>2022LK / Herbertstown / 001 |
|                                                                                                                         |                                                                                                                                                                                                                                                                                                             |                                                                                                                                                    | <b>April 2022</b> |                                               |