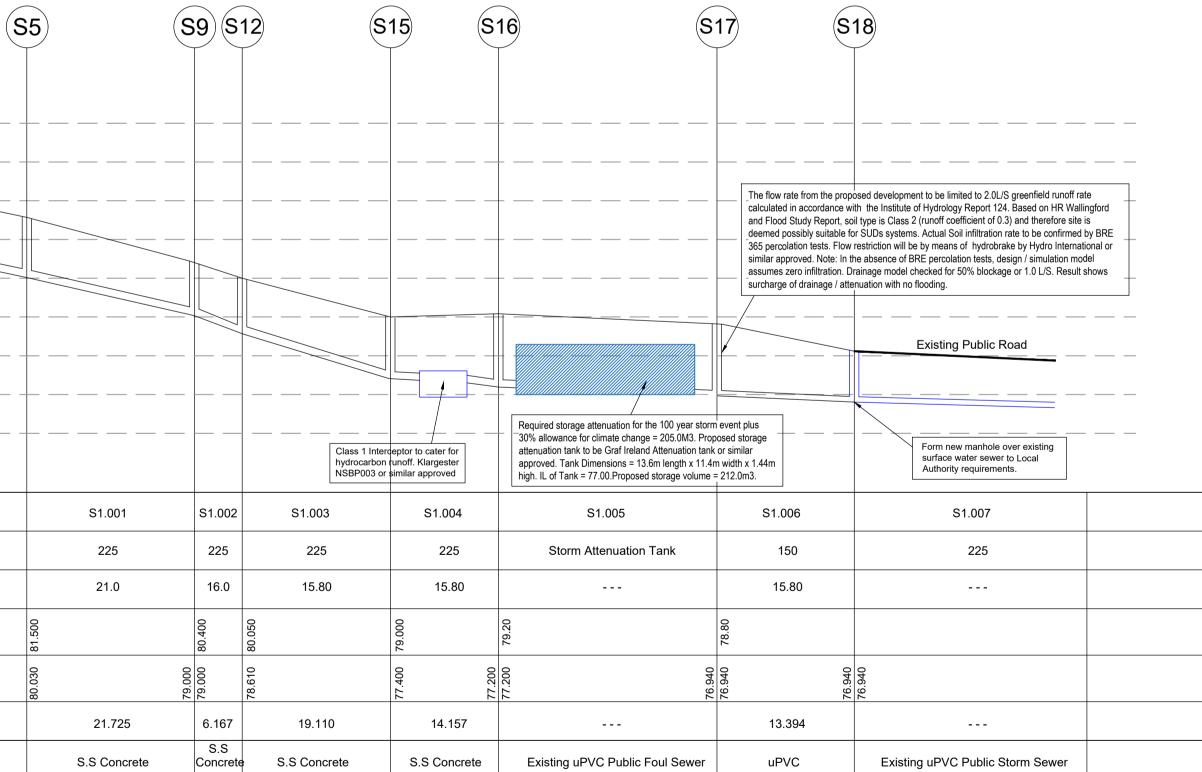

FOUL SEWER LONG SECTIONS FROM F1 TO EXISTING MHF03 HORIZONTAL SCALE 1:500 VERTICAL SCALE 1:100

| 84.00             |              |
|-------------------|--------------|
| 82.00             |              |
| 79.00             |              |
| 7 <u>6.00</u>     |              |
| PN                | S1.000       |
| DIA (mm)          | 225          |
| SLOPE (1:X)       | 23.0         |
| COVER LEVEL (m)   | 83.500       |
| INVERT LEVEL (m)  | 82.060       |
| LENGTH (m)        | 46.684       |
| PIPE CONSTRUCTION | S.S Concrete |

SURFACE WATER SEWER LONG SECTIONS FROM S2 TO S16 HORIZONTAL SCALE 1:500 VERTICAL SCALE 1:100

| <br> |                                                                                                                                                     |
|------|-----------------------------------------------------------------------------------------------------------------------------------------------------|
| Ν    | OTES                                                                                                                                                |
| 1.   | For setting out refer to Architect's                                                                                                                |
| 2.   | This drawing to be read in conjur drawings and all other relevant d                                                                                 |
| 3.   | DO NOT SCALE THIS DRAWING                                                                                                                           |
| 4.   | No part of this document may be<br>form or stored in any retrieval sys<br>permission as copyright holder ex<br>for use on the project for which the |
| 5.   | Ordnance Survey Ireland Licence                                                                                                                     |
|      |                                                                                                                                                     |