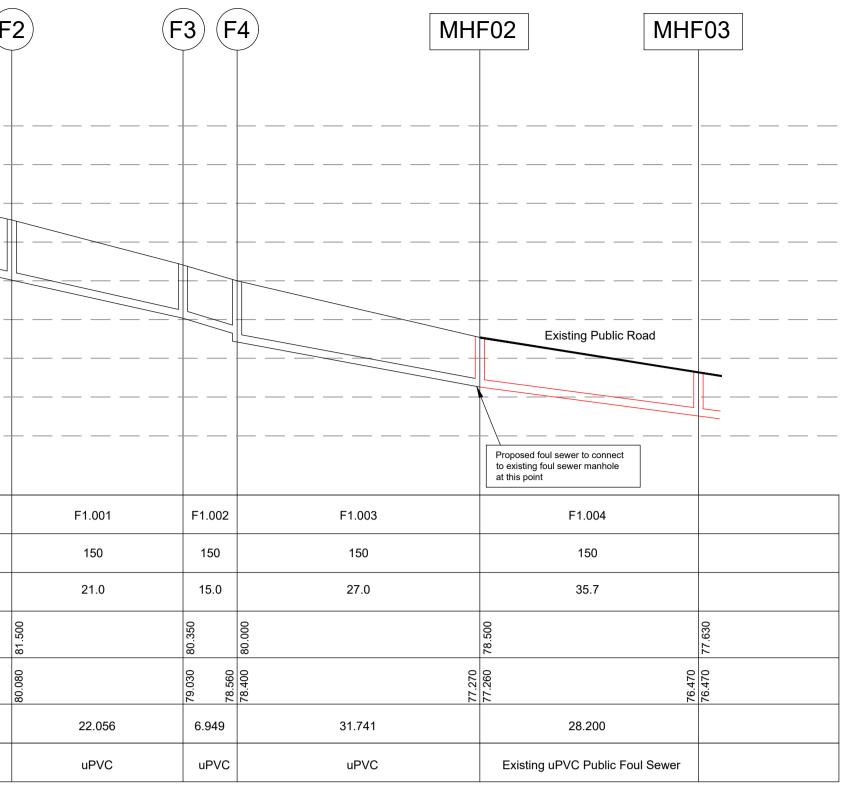

| F                 |        | ~ ~    |
|-------------------|--------|--------|
| 84.00             |        |        |
|                   |        |        |
| 82.00             |        |        |
| 81.00             |        | T      |
| 80.00             |        |        |
|                   |        |        |
|                   |        |        |
|                   |        | _      |
|                   |        |        |
| PN                | F1.000 | -      |
| DIA (mm)          | 150    |        |
| SLOPE (1:X)       | 23.0   |        |
| COVER LEVEL (m)   | 83.450 | 01 500 |
| INVERT LEVEL (m)  |        |        |
| LENGTH (m)        | 44.094 |        |
| PIPE CONSTRUCTION | uPVC   |        |

FOUL SEWER LONG SECTIONS FROM F1 TO EXISTING MHF03 HORIZONTAL SCALE 1:500 VERTICAL SCALE 1:100

| 84.00             |              |
|-------------------|--------------|
| 82.00             |              |
| 79.00             |              |
| 7 <u>6.00</u>     |              |
| PN                | S1.000       |
| DIA (mm)          | 225          |
| SLOPE (1:X)       | 23.0         |
| COVER LEVEL (m)   | 83.500       |
| INVERT LEVEL (m)  | 82.060       |
| LENGTH (m)        | 46.684       |
| PIPE CONSTRUCTION | S.S Concrete |