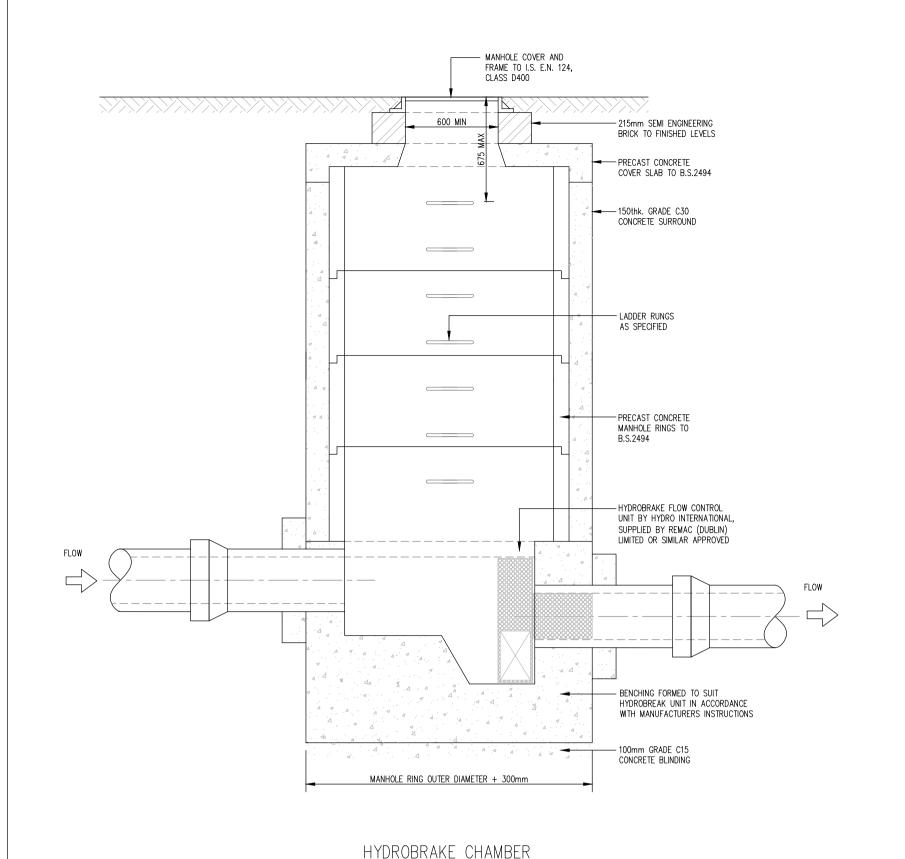

MAX. DEPTH G.L. TO I.L. - 3.0m

. DO NOT SCALE FROM THIS DRAWING USE STATED DIMENSIONS ONLY.

NOTES
 For setting out refer to Architect's drawings.
 This drawing to be read in conjunction with all other Architectural and Engineering drawings and all other relevant drawings and Specifications.
 DO NOT SCALE THIS DRAWING. Use figured dimensions only.
 No part of this document may be reproduced or transmitted in any form or stored in any retrieval system of any nature without the written permission as copyright holder except as agreed