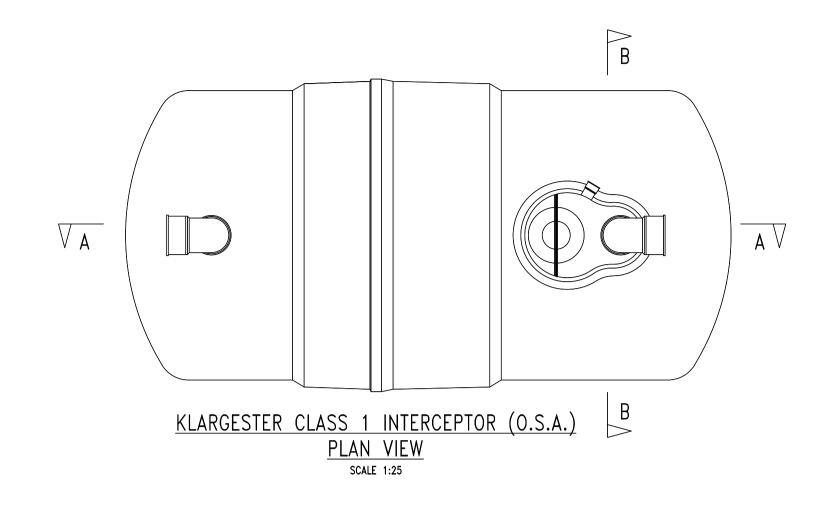

Client Limerick City & County Council
Project O'Connor Park
Ardagh, Co.Limerick.

Title Drainage Details 4
Hydrobrake and Interceptor Details

L099L-009

DF GC

Scale 1:20

Date April 2022 Cronin Sutton Cotter

45 O'Connell Street, Limerick, Co. Limerick
T: +353 (0) 61 594988