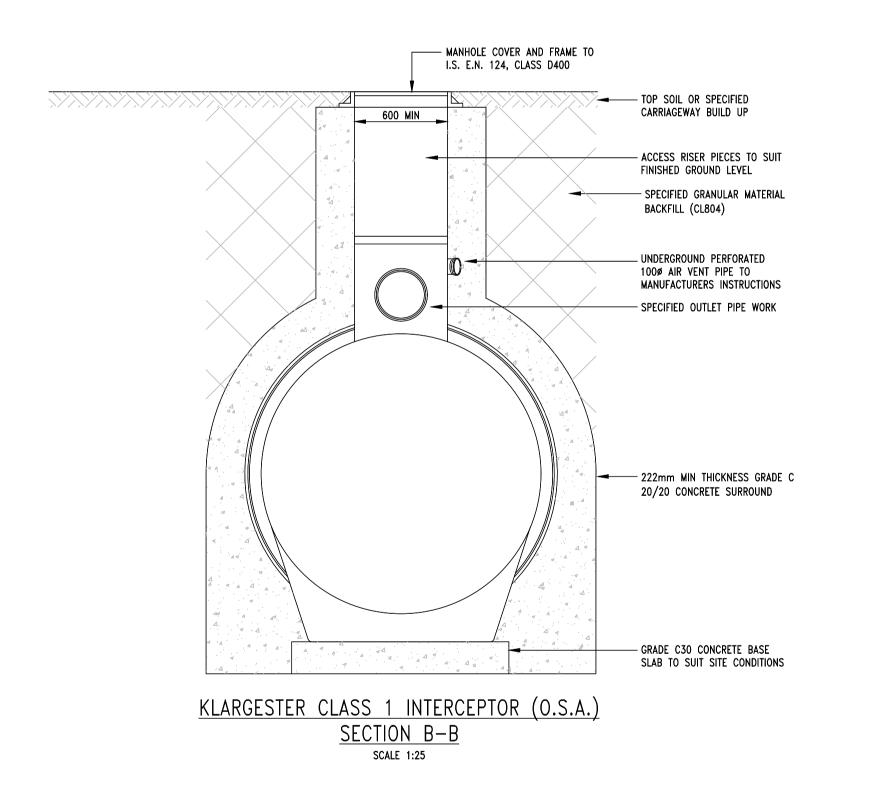

MAX. DEPTH G.L. TO I.L. - 3.0m







. DO NOT SCALE FROM THIS DRAWING USE STATED DIMENSIONS ONLY.

NOTES
 For setting out refer to Architect's drawings.
 This drawing to be read in conjunction with all other Architectural and Engineering drawings and all other relevant drawings and Specifications.
 DO NOT SCALE THIS DRAWING. Use figured dimensions only.
 No part of this document may be reproduced or transmitted in any form or stored in any retrieval system of any nature without the written permission as copyright holder except as agreed

for use on the project for which the document was originally issued.

5. Ordnance Survey Ireland Licence Number EN 0074012

 Rev. No.
 Date
 REVISION NOTE
 Dm. By
 Chkd. By

 P1
 24/05/2022
 ISSUED FOR PLANNING
 DF
 GC

 L
 L
 L
 L
 L
 L
 L
 L
 L
 L
 L
 L
 L
 L
 L
 L
 L
 L
 L
 L
 L
 L
 L