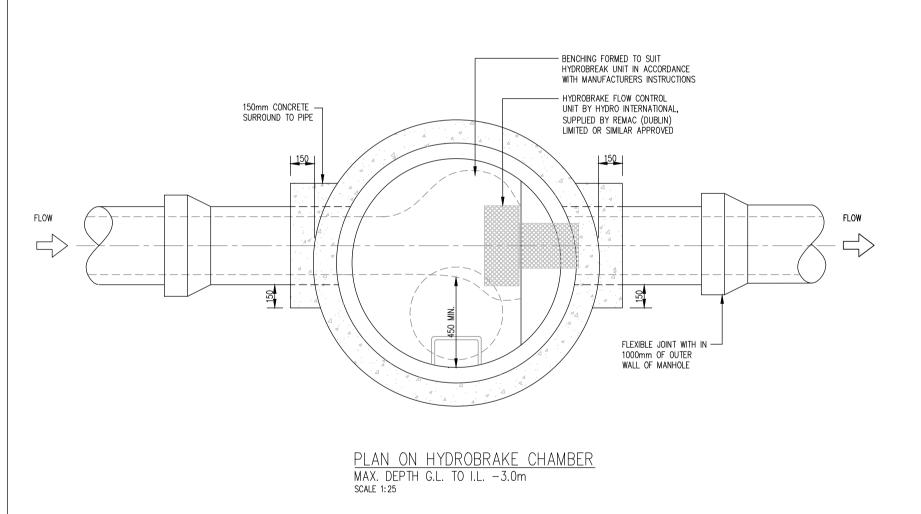

MAX. DEPTH G.L. TO I.L. - 3.0m

. DO NOT SCALE FROM THIS DRAWING USE STATED DIMENSIONS ONLY.

NOTES
 For setting out refer to Architect's drawings.
 This drawing to be read in conjunction with all other Architectural and Engineering drawings and all other relevant drawings and Specifications.
 DO NOT SCALE THIS DRAWING. Use figured dimensions only.
 No part of this document may be reproduced or transmitted in any form or stored in any retrieval system of any nature without the written permission as copyright holder except as agreed