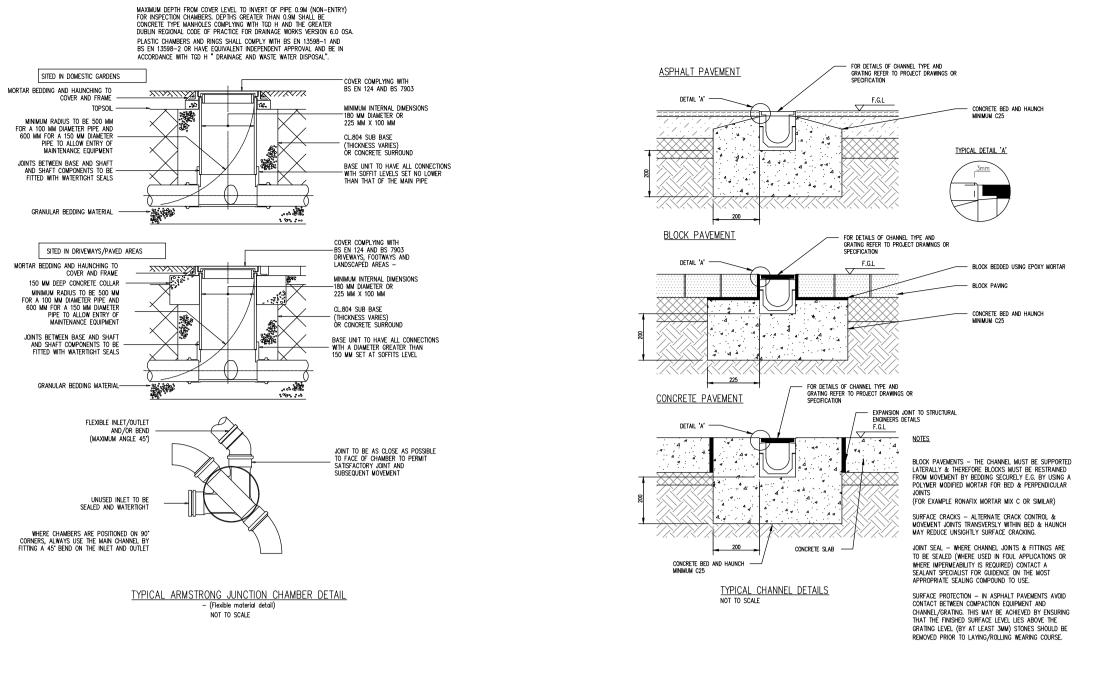

MAX. DEPTH G.L. TO I.L. - 3.0m







. DO NOT SCALE FROM THIS DRAWING USE STATED DIMENSIONS ONLY.

NOTES
 For setting out refer to Architect's drawings.
 This drawing to be read in conjunction with all other Architectural and Engineering drawings and all other relevant drawings and Specifications.
 DO NOT SCALE THIS DRAWING. Use figured dimensions only.
 No part of this document may be reproduced or transmitted in any form or stored in any retrieval system of any nature without the written permission as copyright holder except as agreed

for use on the project for which the document was originally issued.

5. Ordnance Survey Ireland Licence Number EN 0074012

 Rev. No.
 Date
 REVISION NOTE
 Dm. By
 Chkd. By

 P1
 24/05/2022
 ISSUED FOR PLANNING
 DF
 GC

 L
 L
 L
 L
 L
 L
 L
 L
 L
 L