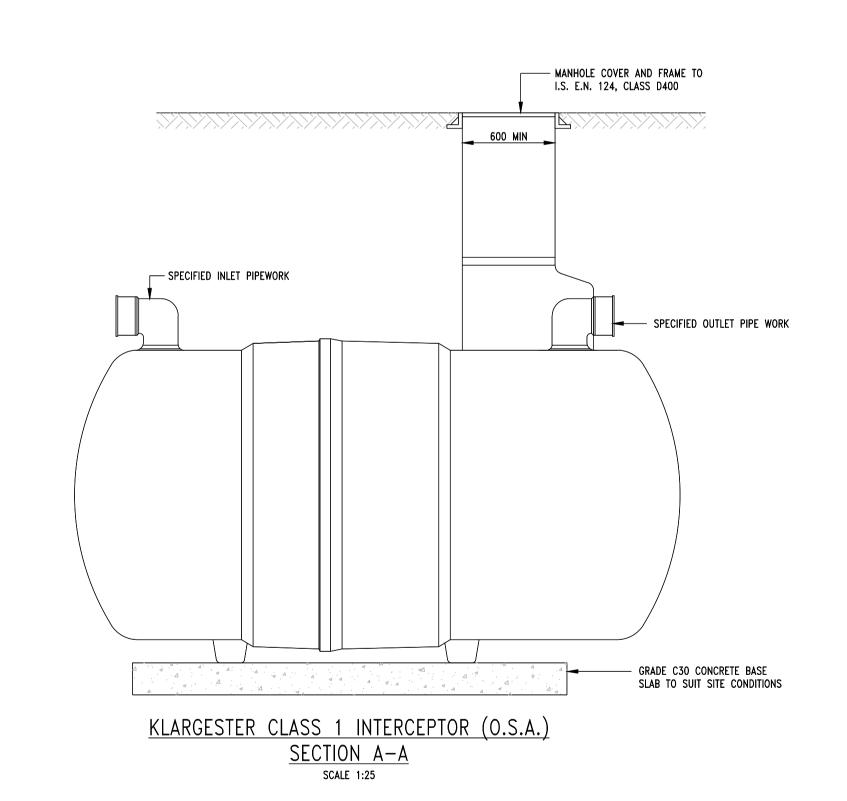

MAX. DEPTH G.L. TO I.L. - 3.0m







. DO NOT SCALE FROM THIS DRAWING USE STATED DIMENSIONS ONLY.

NOTES
 For setting out refer to Architect's drawings.
 This drawing to be read in conjunction with all other Architectural and Engineering drawings and all other relevant drawings and Specifications.
 DO NOT SCALE THIS DRAWING. Use figured dimensions only.
 No part of this document may be reproduced or transmitted in any form or stored in any retrieval system of any nature without the written permission as copyright holder except as agreed

for use on the project for which the document was originally issued.

5. Ordnance Survey Ireland Licence Number EN 0074012

 Rev. No.
 Date
 REVISION NOTE
 Dm. By
 Chkd. By

 P1
 24/05/2022
 ISSUED FOR PLANNING
 DF
 GC

 L
 L
 L
 L
 L
 L
 L
 L
 L
 L
 L
 L
 L
 L
 L
 L
 L
 L
 L
 L
 L
 L