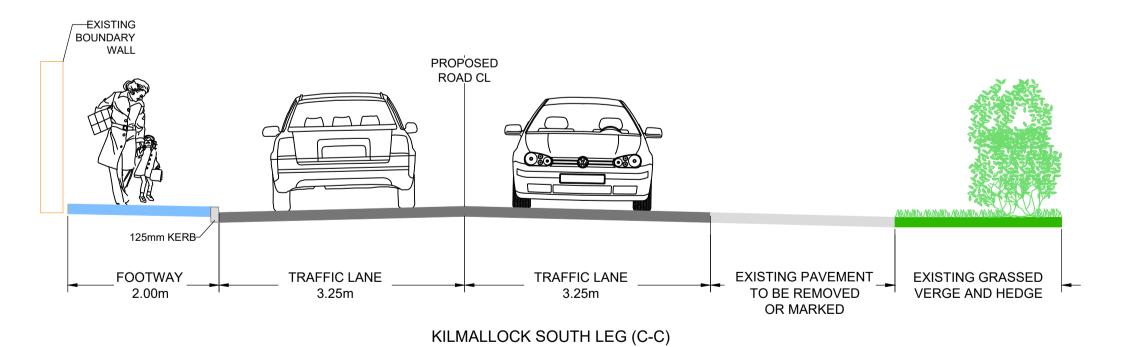

PART 8 PLANNING



KILMALLOCK NORTH LEG (A-A)





## **CROSS SECTIONS**

Scale 1:50

No part of this document may be reproduced or transmitted in any form or stored in any retrieval system of any nature without the written permission of CCC as copyright holder except as agreed for use on the project for which the document was originally issued. Do not scale. Use figured dimensions only. If in doubt - Ask!

## NOTE

- This drawing is the property of Limerick City & County Council. This drawing should not be relied on or used in circumstances other than those for which it was originally
- prepared and for which Limerick City & County Council was commissioned.

  2. No part of this document may be reproduced or transmitted in any form or stored in any retrieval system of any nature without the written permission of CCC as copyright holder