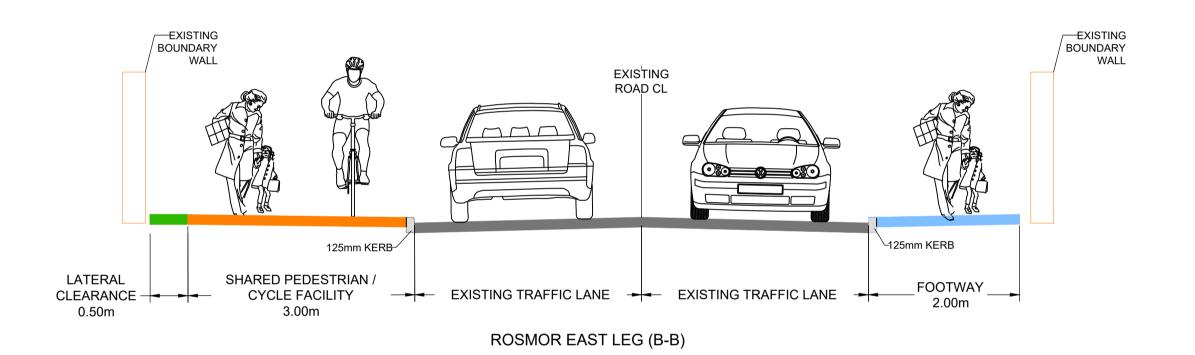

PART 8 PLANNING



KILMALLOCK NORTH LEG (A-A)





## **CROSS SECTIONS**

Scale 1:50

No part of this document may be reproduced or transmitted in any form or stored in any retrieval system of any nature without the written permission of CCC as copyright holder except as agreed for use on the project for which the document was originally issued. Do not scale. Use figured dimensions only. If in doubt - Ask!

## NOTE

- This drawing is the property of Limerick City & County Council. This drawing should not be relied on or used in circumstances other than those for which it was originally
- prepared and for which Limerick City & County Council was commissioned.

  2. No part of this document may be reproduced or transmitted in any form or stored in any retrieval system of any nature without the written permission of CCC as copyright holde