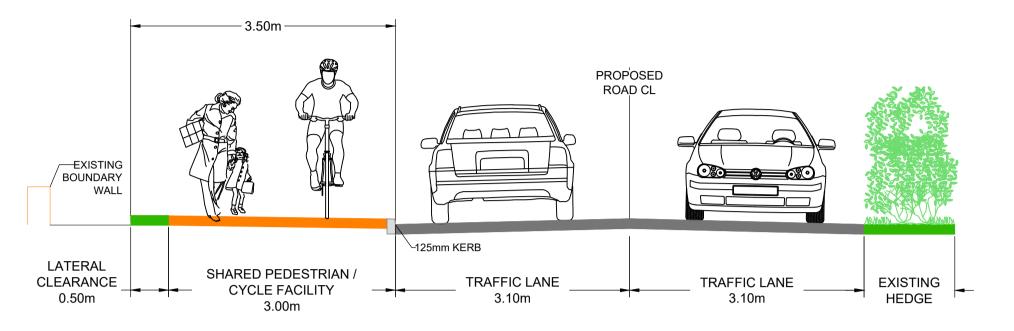

PART 8 PLANNING



KILMALLOCK NORTH LEG (A-A)





## **CROSS SECTIONS**

Scale 1:50

No part of this document may be reproduced or transmitted in any form or stored in any retrieval system of any nature without the written permission of CCC as copyright holder except as agreed for use on the project for which the document was originally issued. Do not scale. Use figured dimensions only. If in doubt - Ask!

## NOTE

- This drawing is the property of Limerick City & County Council. This drawing should not be relied on or used in circumstances other than those for which it was originally
- prepared and for which Limerick City & County Council was commissioned.

  2. No part of this document may be reproduced or transmitted in any form or stored in any retrieval system of any nature without the written permis