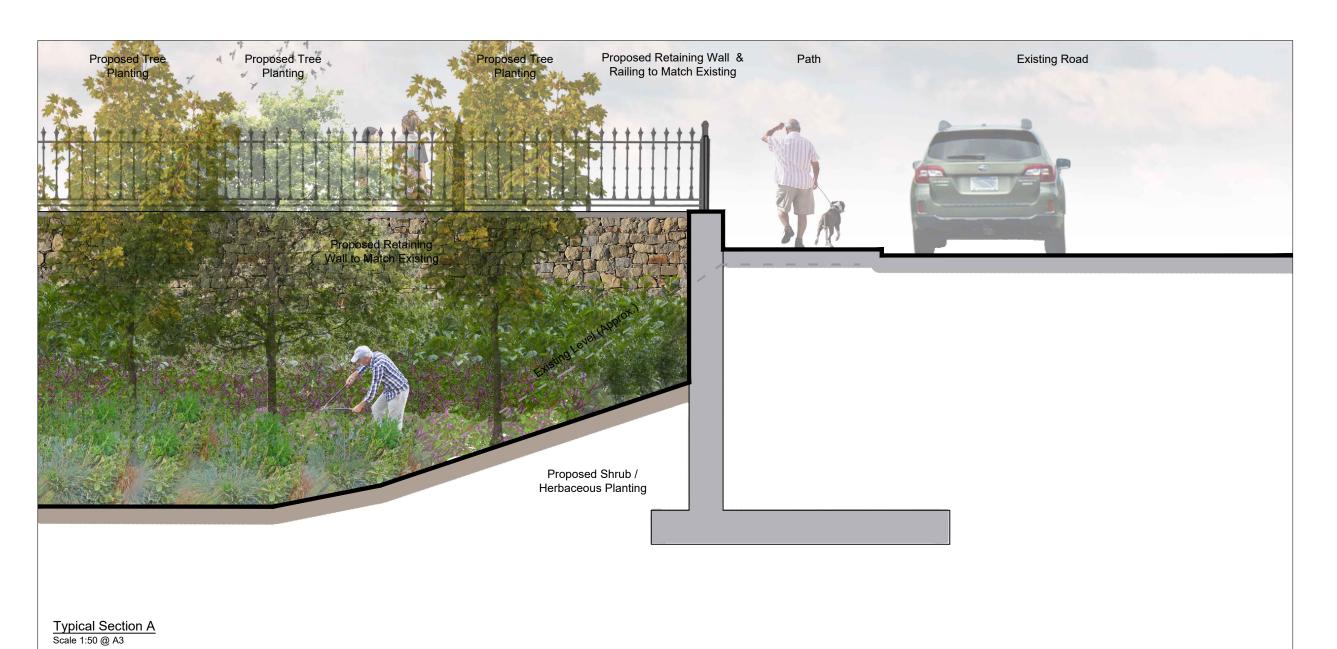

## O NOT SCALE from this drawing. Use figured dimensions. Contractor to check all dimensions on site prior to commencemen of works. Any discrepancies are to be referred to the ARCHITEC\*

Limerick City and County Council
Active Travel - Transport & Infrastructure
Merchants Quay
Limerick

PROJECT: Rosmor

STAGE: Part 8 Planning Application

DRAWING TITLE:
Landscape Section

| DRAWN: ms    |        | DATE:   | 23-05-2022 |
|--------------|--------|---------|------------|
| CHECKED:     |        | JOB NO: | 22-008     |
| SCALE AT A3: | STATUS |         | REVISION:  |
| as shown     | S2     |         | 0          |
| DRAWING NO:  |        |         | •          |