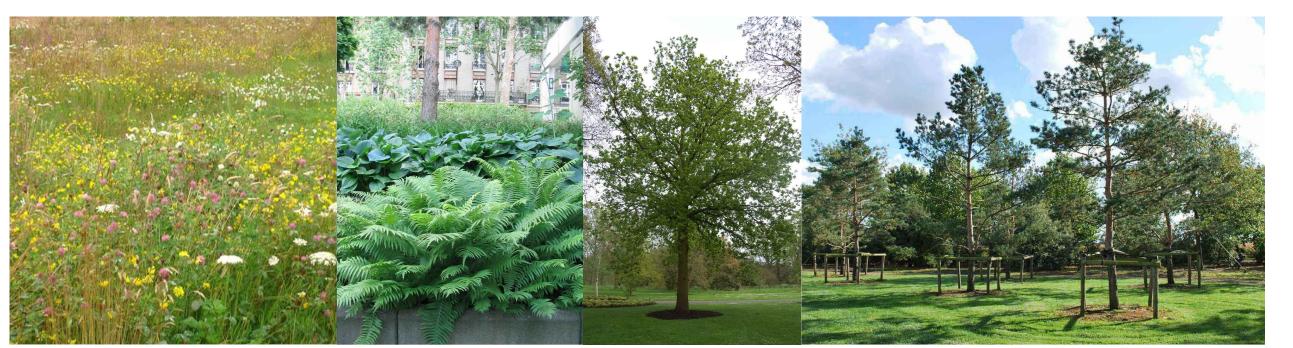

Typical Floral Lawn Typical Shrub / Herbaceous Planting Oak

Scots Pine

## O NOT SCALE from this drawing. Use figured dimensions. Contractor to check all dimensions on site prior to commencemen of works. Any discrepancies are to be referred to the ARCHITEC\*



Limerick City and County Council
Active Travel - Transport & Infrastructure
Merchants Quay
Limerick

PROJECT: Rosmor

STAGE: Part 8 Planning Application

DRAWING TITLE:
Landscape Section

| DRAWN: ms    |        | DATE:   | 23-05-2022 |
|--------------|--------|---------|------------|
| CHECKED:     |        | JOB NO: | 22-008     |
| SCALE AT A3: | STATUS |         | REVISION:  |
| as shown     | S2     |         | 0          |
| DRAWING NO:  |        |         | •          |

22-008-LCCC-LL-S2-002