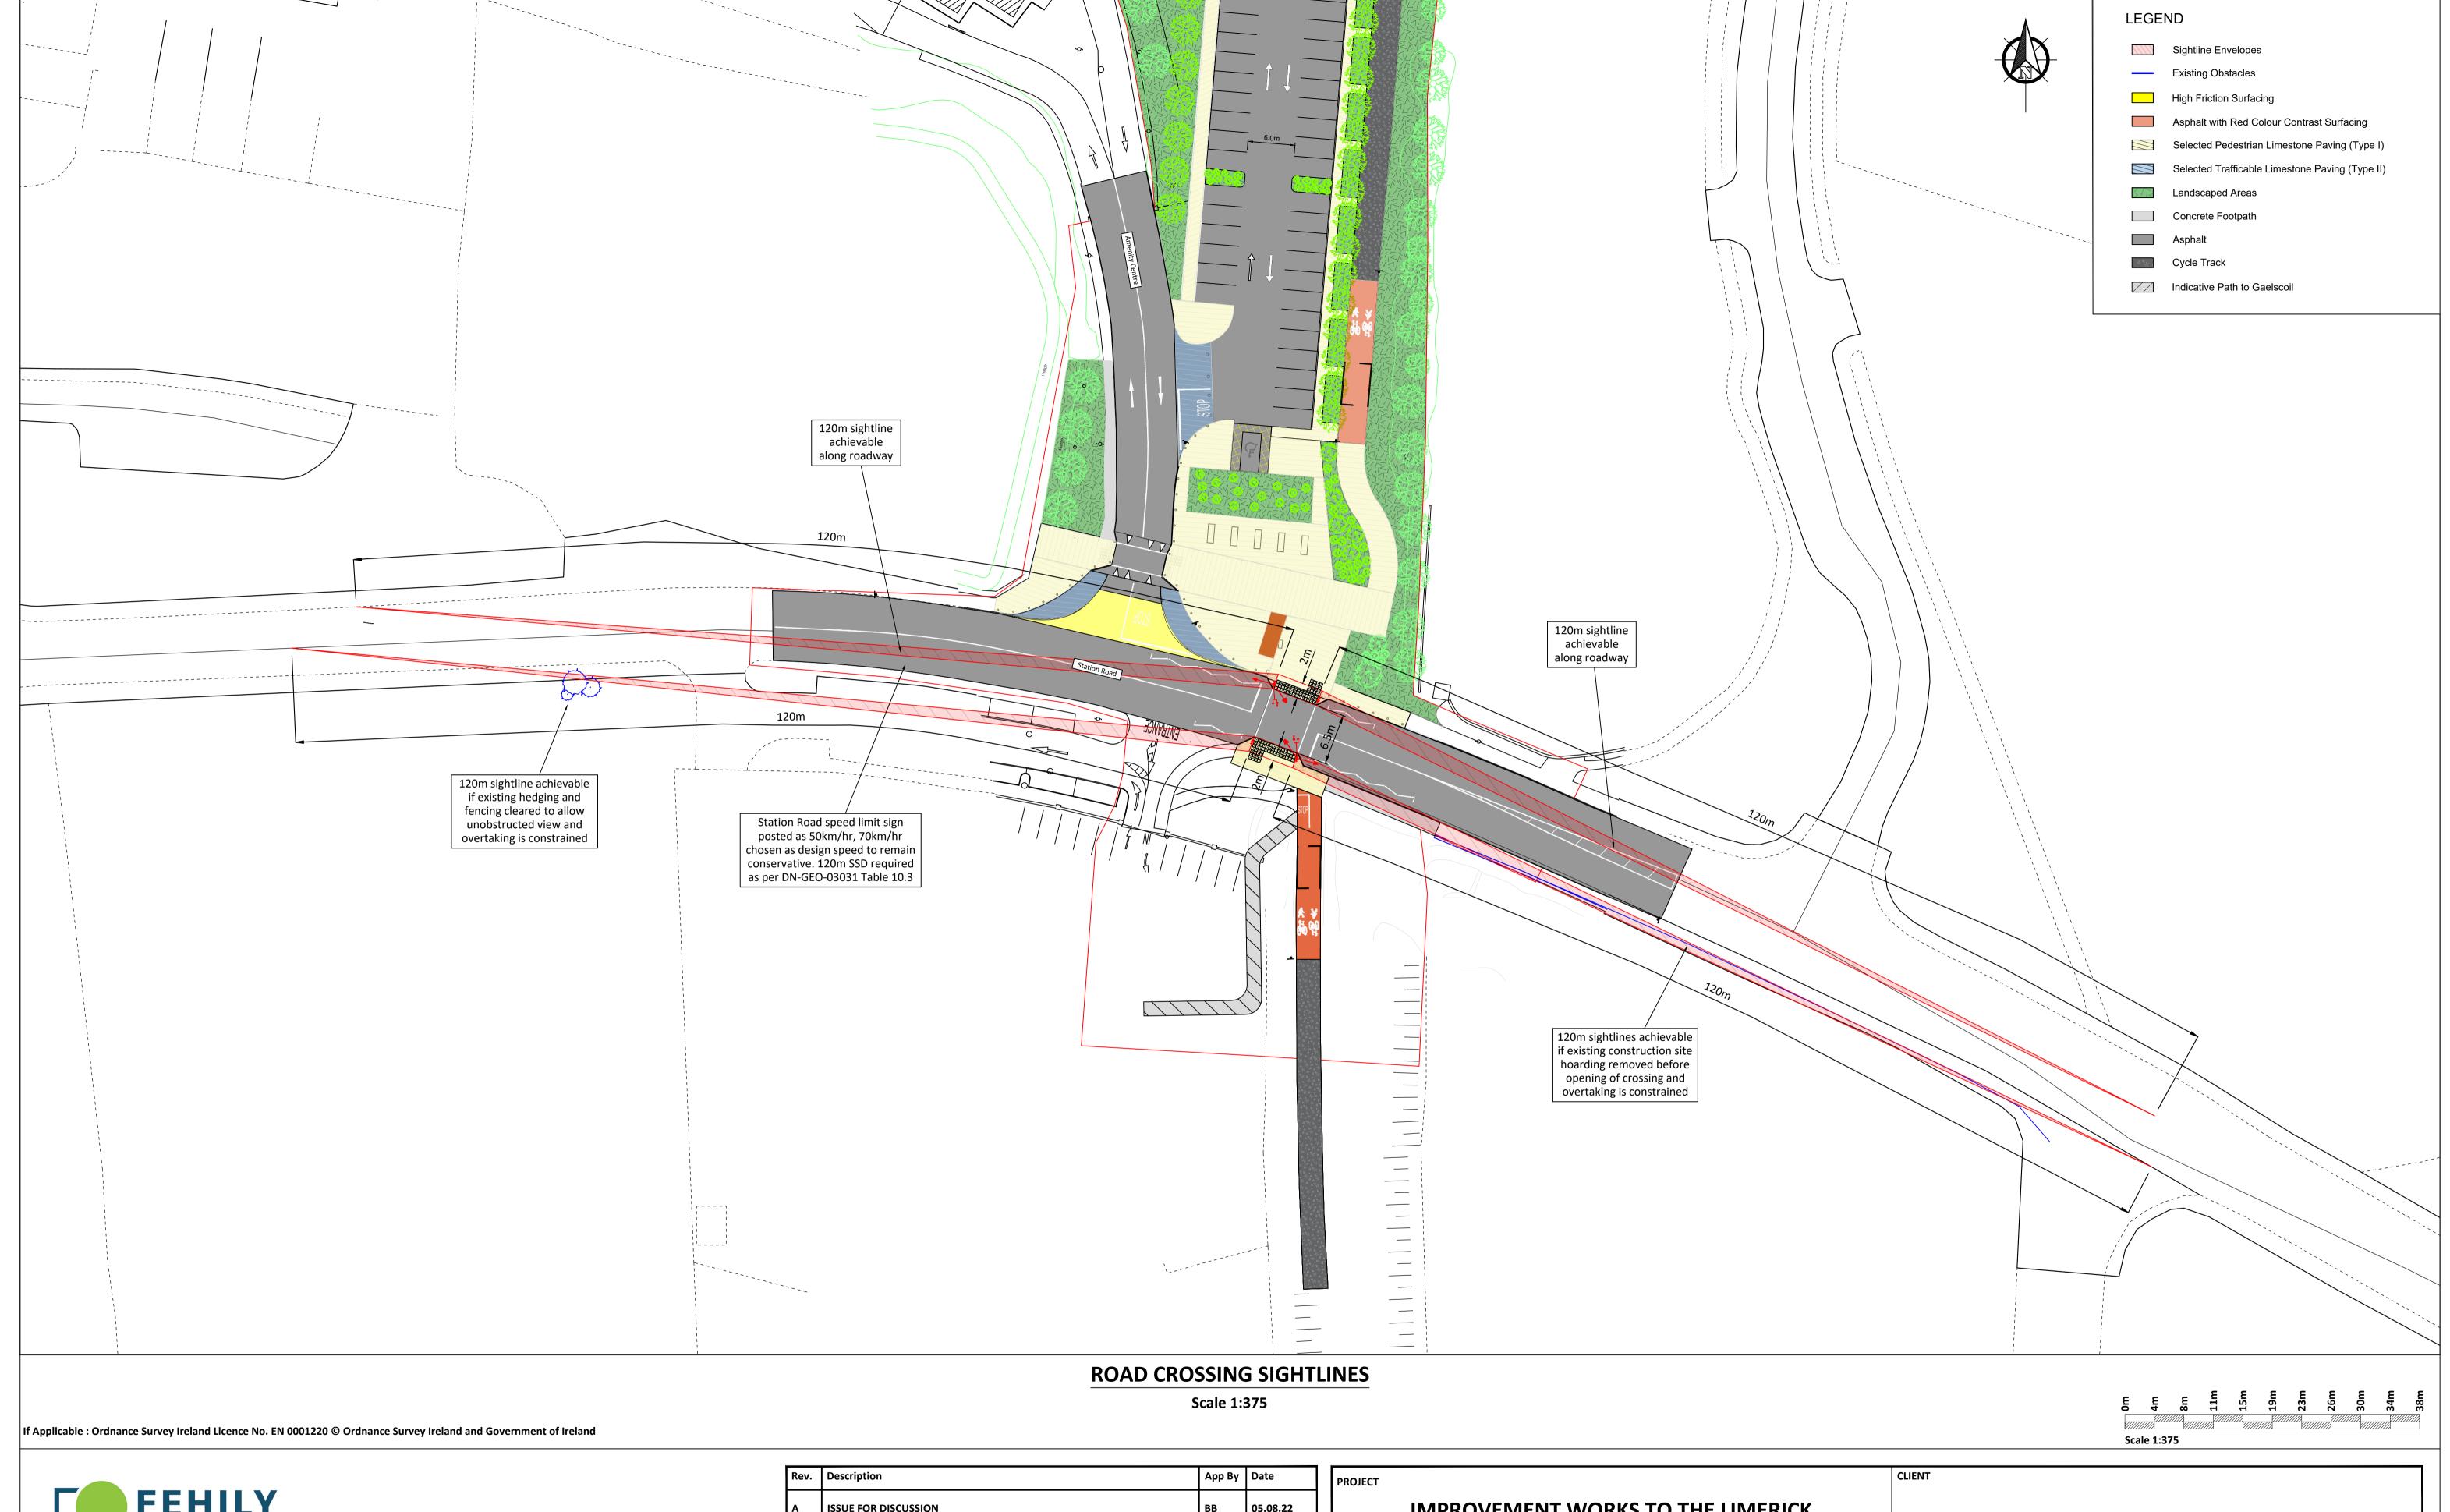

|    | PROJECT                        | PROJECT                           | CLIENT                         |                                     |                        |   |     |  |
|----|--------------------------------|-----------------------------------|--------------------------------|-------------------------------------|------------------------|---|-----|--|
| 2  |                                | IMPROVEMENT WORKS TO THE LIMERICK |                                | LINAEDICK CITY & COLINITY COLINICII |                        |   |     |  |
| .2 |                                | GREENWAY                          | LIMERICK CITY & COUNTY COUNCIL |                                     |                        |   |     |  |
|    |                                |                                   |                                |                                     |                        |   |     |  |
|    | NEWCASTLE WEST ROAD CROSSING - | Date                              | 05.08.22                       | Project number P2152                | Scale (@ A1-)<br>1:375 |   |     |  |
|    |                                |                                   | Drawn by                       | ED                                  | Drawing Number         |   | Rev |  |
|    |                                | SIGHTLINES                        | Checked by                     | TL                                  | P2152-0100-CP04        |   |     |  |
|    |                                |                                   | O:\ACAD\2019\P215              | 52\P2152-0100-CP04                  |                        | _ |     |  |