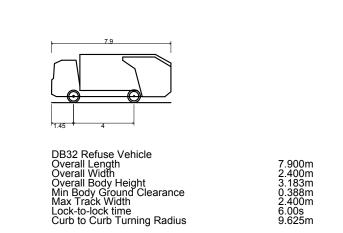

0

QUALITY ISO 9001:2015 NSAI Certified

CLIENT: LIMERICK CITY & COUNTY COUNCIL

PROJECT: DEERPARK, ADARE, Co.LIMERICK

TITLE: VEHICLE SWEPT PATH- NORTH SITE

| E: 15/10/19 SCALES: AS SHOWN @ A3 |                    |                       |                         | 3                         |                            |                            |                                 |                            |                                   |                                                                            |
|-----------------------------------|--------------------|-----------------------|-------------------------|---------------------------|----------------------------|----------------------------|---------------------------------|----------------------------|-----------------------------------|----------------------------------------------------------------------------|
| STR                               | DWG. No.           |                       |                         |                           |                            | RE                         | ٧.                              |                            |                                   |                                                                            |
| STR                               | 1 200-260          |                       |                         | _                         |                            |                            |                                 |                            |                                   |                                                                            |
| CMCD                              | LZOO               | _                     | . •                     | U                         |                            |                            |                                 |                            |                                   |                                                                            |
| AD                                | REVISIONS:         | -                     |                         |                           |                            |                            |                                 |                            |                                   |                                                                            |
|                                   | STR<br>STR<br>CMCD | STR DWG. No. STR L200 | STR DWG. No. STR L200-2 | STR DWG. No.  STR L200-26 | STR DWG. No.  STR L200-260 | STR DWG. No.  STR L200-260 | STR DWG. No.  STR CMCD L200-260 | STR DWG. No.  STR L200-260 | STR DWG. No. REV. STR CMCD -260 - | STR         DWG. No.         REV.           STR         L200-260         - |