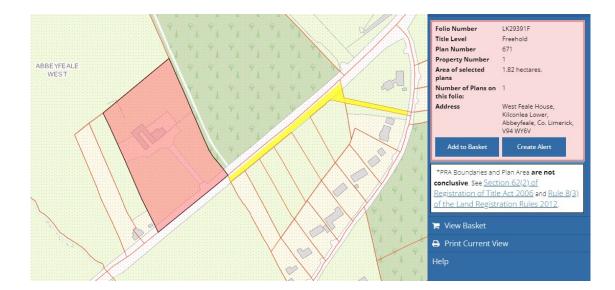

A Chara,

I refer to the most recent draft Abbeyfeale Local Development Plan consultation held at Abbeyfeale Workbase, Former AIB Bank, Main Street, Abbeyfeale, Co. Limerick.

I wish to include my lands namely Folio Number LK29391F comprising of circa 1.82 hectares which I wish to be considered to be zoned for residential use or for possible commercial use.

Please see attached a copy of the subject lands for your consideration.

Yours sincerely

Eileen Doyle Killarney Road Abbeyfeale Co. Limerick