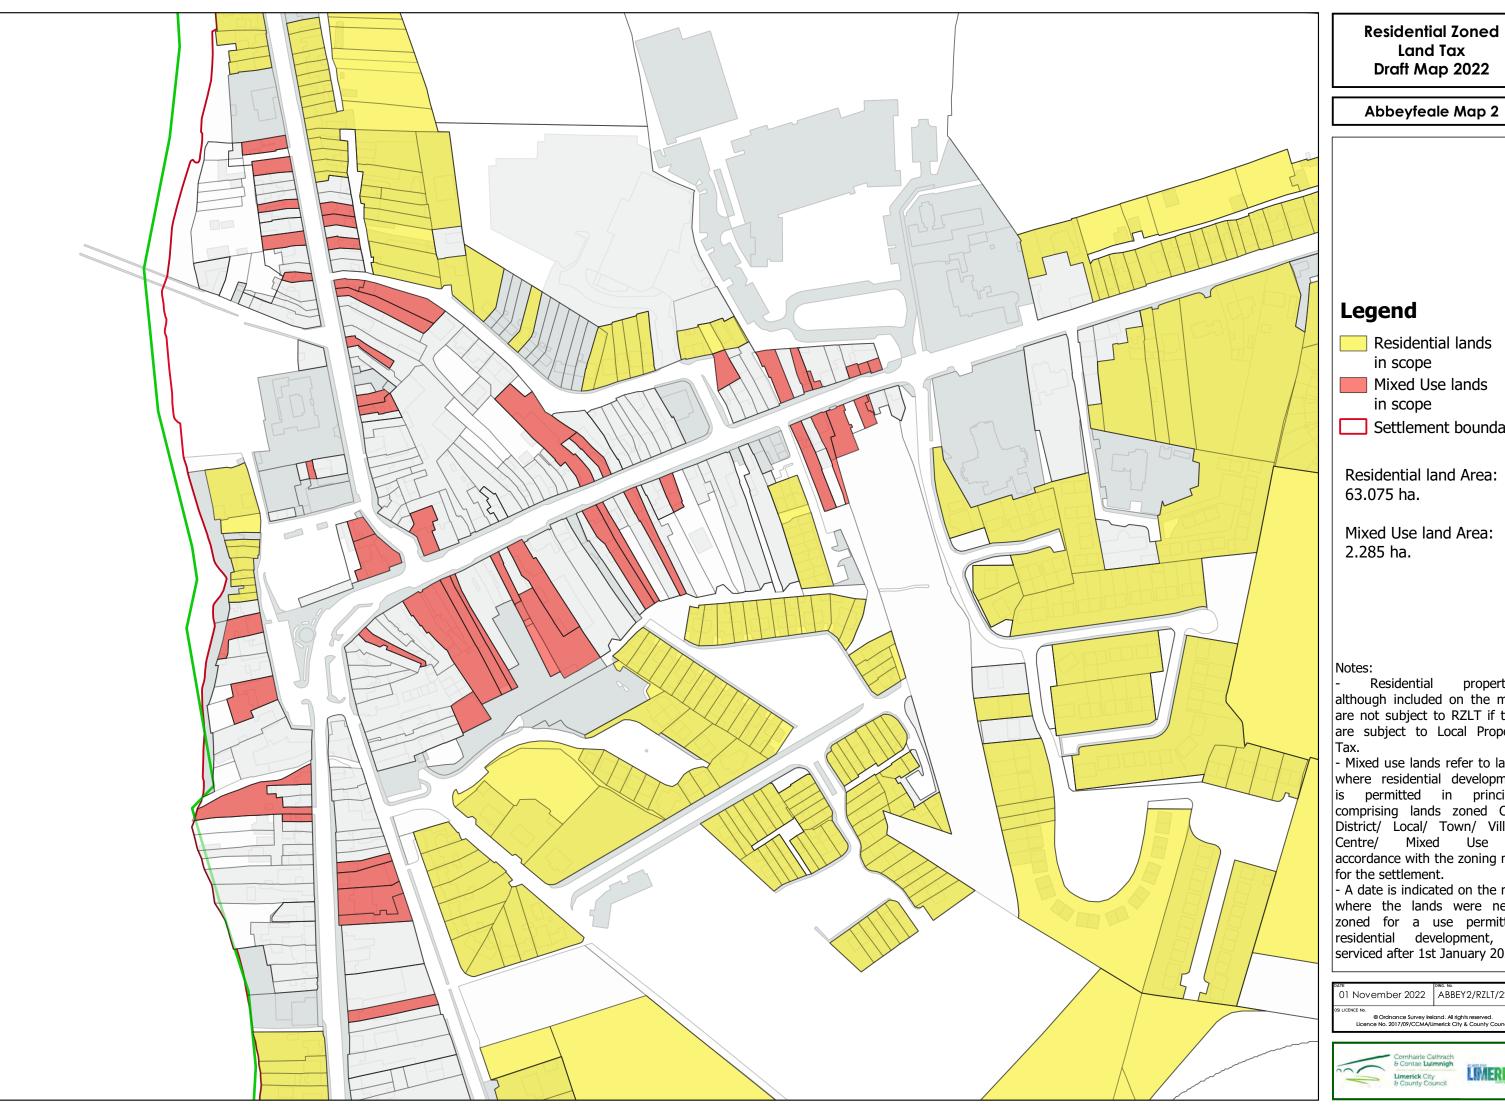

## Residential lands in scope Mixed Use lands in scope Settlement boundary Residential land Area: 63.075 ha. Mixed Use land Area: - Residential properties, although included on the map, are not subject to RZLT if they are subject to Local Property - Mixed use lands refer to lands where residential development is permitted in principle, comprising lands zoned City/ District/ Local/ Town/ Village Centre/ Mixed Use in accordance with the zoning map for the settlement. - A date is indicated on the map where the lands were newly zoned for a use permitting residential development, or serviced after 1st January 2022. 01 November 2022 ABBEY2/RZLT/22/RO © Ordnance Survey Ireland. All rights reserved. Licence No. 2017/09/CCMA/Limerick City & County Council LIMERICK Limerick City