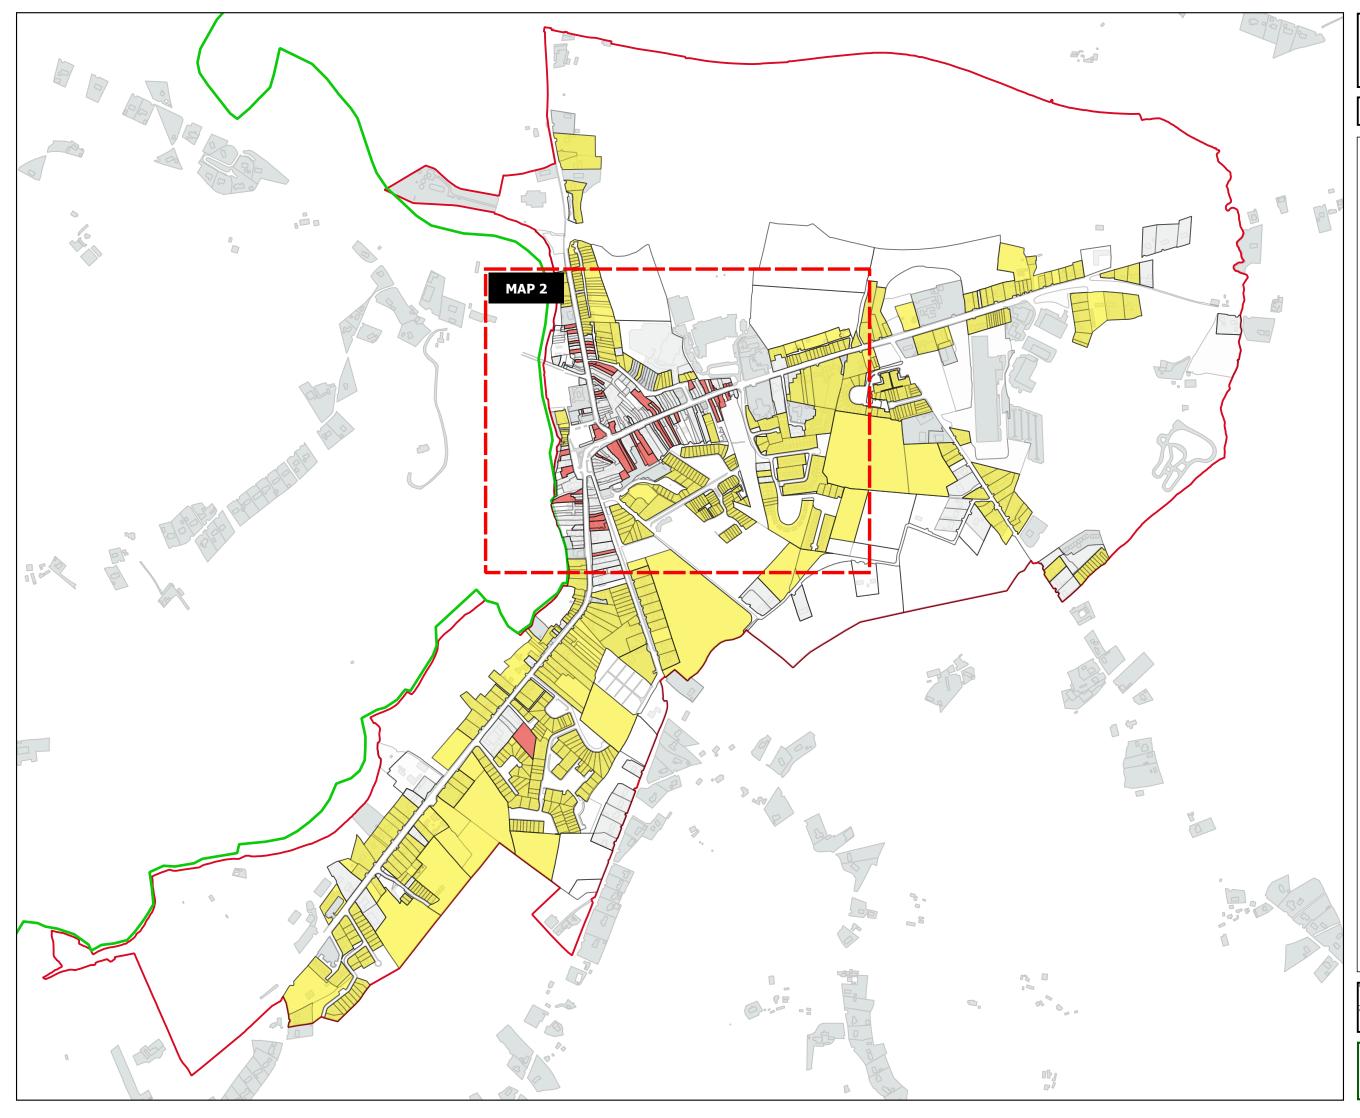

## Abbeyfeale Map 1 Legend Residential lands in scope Mixed Use lands in scope Settlement boundary Residential land Area: 63.075 ha. Mixed Use land Area: 2.285 ha. Notes: - Residential properties, although included on the map, are not subject to RZLT if they are subject to Local Property Tax. - Mixed use lands refer to lands where residential development is permitted in principle, comprising lands zoned City/ District/ Local/ Town/ Village Centre/ Mixed Use in accordance with the zoning map for the settlement. - A date is indicated on the map where the lands were newly zoned for a use permitting residential development, or serviced after 1st January 2022. 01 November 2022 ABBEY1/RZLT/22/R0 © Ordnance Survey Ireland. All rights reserved. Ice No. 2017/09/CCMA/Limerick City & County Cou LIMERIC