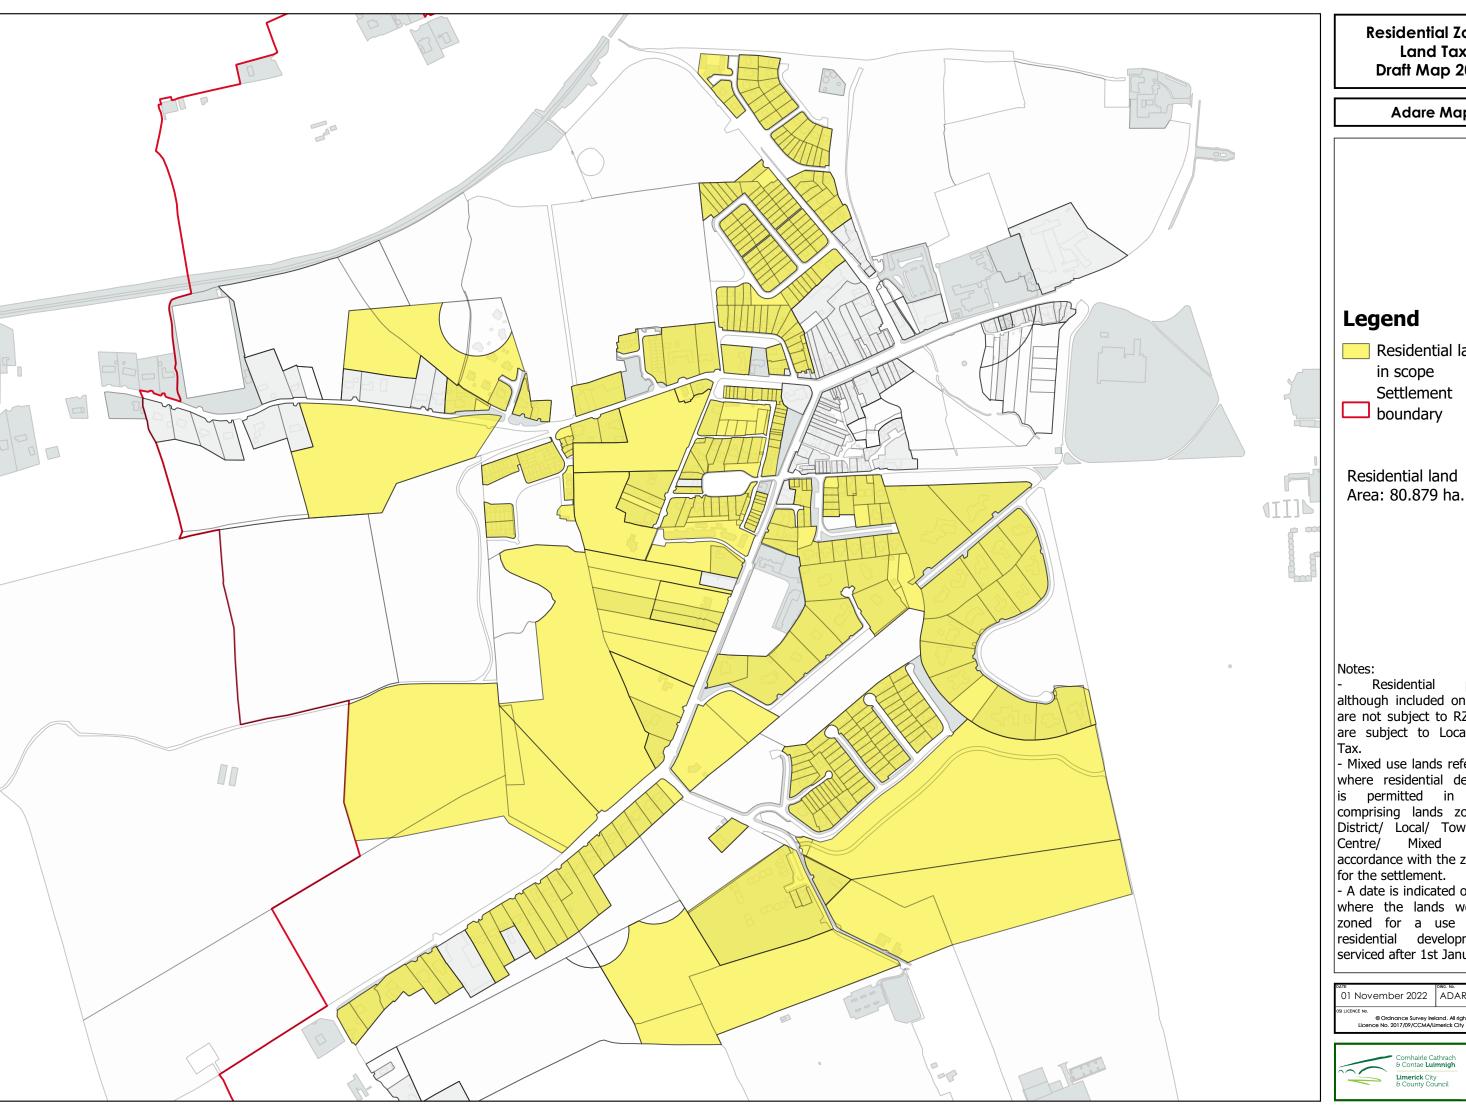

**Residential Zoned Land Tax** Draft Map 2022

**Adare Map** 

## Legend

Residential lands in scope Settlement boundary

Residential land

- Residential properties, although included on the map, are not subject to RZLT if they are subject to Local Property
- Mixed use lands refer to lands where residential development is permitted in principle, comprising lands zoned City/ District/ Local/ Town/ Village Centre/ Mixed Use in accordance with the zoning map for the settlement.
- A date is indicated on the map where the lands were newly zoned for a use permitting residential development, or serviced after 1st January 2022.

01 November 2022 ADARE/RZLT/22/RO