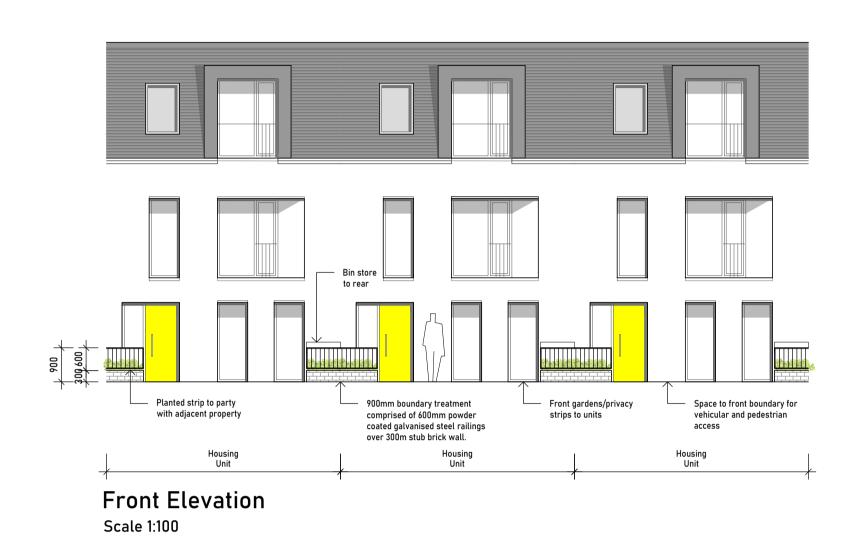

## MATERIALS LEGEND:

BRICK FINISH TO FRONT AND SIDES OF UNITS

RENDER FINISH TO REAR OF UNITS

SLATE/TILE ROOF FINISH WITH ALUMINIUM / PVC ROUNDPIPE RAINWATER

FIBRE CEMENT FIXED PANEL FINISH OR SIMILAR TO BOX DORMERS