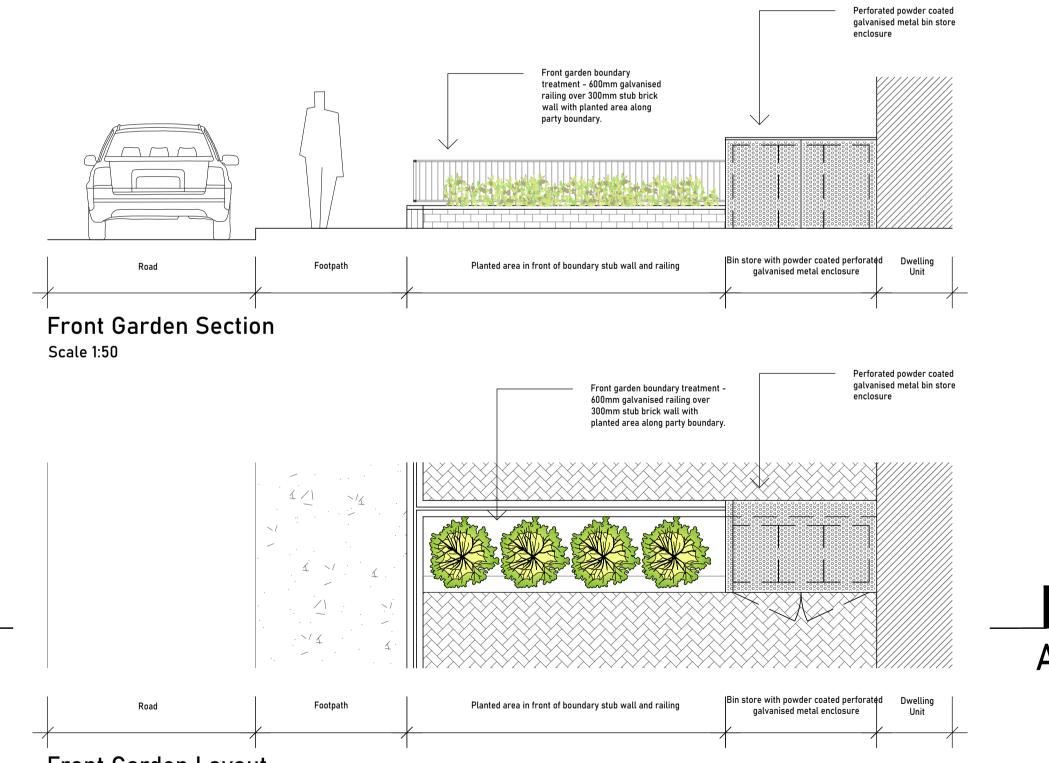

Front Garden Layout
Scale 1:50

COPYRIGHT:

The design and details shown on this drawing are applicable to their project only and may not be reproduced in whole or in part or be used for any other project or purpose without the written permission of Limerick City & County Council with whom copyright resides.

STAGE:

PART 8

DRAWING TITLE:

Typical Front Garden & Associated Boundaries Drawing

| DATE:        | Nov 14th 2022 | DRAWING NO: 19119-2001 |           |
|--------------|---------------|------------------------|-----------|
| SCALE:       | As Shown      |                        |           |
| DRAWN:       | BR            |                        |           |
| CHKD:        | -             | SHEET SIZE:            | REVISION: |
| JOB NO.:     | 19119         | A1                     | _         |
| FILE NAME: - |               | , , ,                  |           |