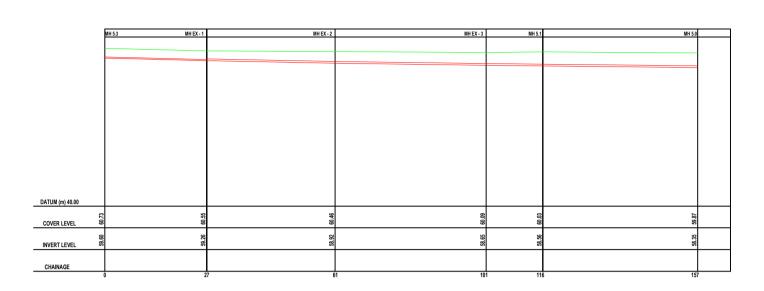

Longitudinal Section Foul Manhole 1.0 to EX - 5 Scale 1/1000 Horizontal, 1/500 Vertical

Longitudinal Section Foul Manhole 5.3 to 5.0 Scale 1/1000 Horizontal, 1/500 Vertical

Longitudinal Section Storm Manhole 1.0 to EX-4 Scale 1/1000 Horizontal, 1/500 Vertical