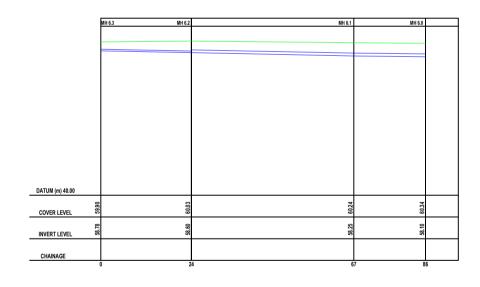

Longitudinal Section Storm Manhole 6.3 to 6.0 Scale 1/1000 Horizontal, 1/500 Vertical

| MH 4.0 | MH 5.0 | MH 6.0    | MH EX-5 |  |
|--------|--------|-----------|---------|--|
|        |        |           |         |  |
|        |        |           |         |  |
|        |        |           |         |  |
|        |        |           |         |  |
|        |        |           |         |  |
|        |        |           |         |  |
|        |        |           |         |  |
|        |        |           |         |  |
|        |        |           |         |  |
|        |        |           |         |  |
|        |        |           |         |  |
|        |        |           |         |  |
|        |        |           |         |  |
|        |        |           |         |  |
|        |        |           |         |  |
|        |        |           |         |  |
|        |        |           |         |  |
|        |        |           |         |  |
|        |        |           |         |  |
|        |        |           |         |  |
|        |        |           |         |  |
| 5      | 1      | 9         | 4       |  |
| 60.02  | 59.87  | 60.10     | 59.14   |  |
|        |        |           |         |  |
| 58.63  | 58.35  | 58.<br>11 | 58.01   |  |
| 58.    | 58.    | ŝ         | 28      |  |
|        |        |           |         |  |
|        |        |           |         |  |
|        |        |           |         |  |
| 129    | 15     | 193       | 212     |  |