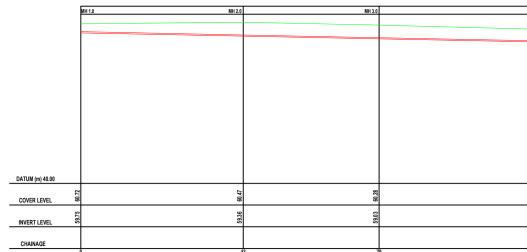

Longitudinal Section Foul Manhole 1.0 to EX - 5 Scale 1/1000 Horizontal, 1/500 Vertical

Longitudinal Section Foul Manhole 5.3 to 5.0 Scale 1/1000 Horizontal, 1/500 Vertical

Longitudinal Section Storm Manhole 1.0 to EX-4 Scale 1/1000 Horizontal, 1/500 Vertical