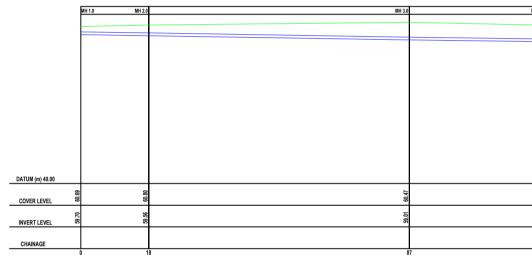

Longitudinal Section Foul Manhole 1.0 to EX - 5 Scale 1/1000 Horizontal, 1/500 Vertical

Longitudinal Section Foul Manhole 5.3 to 5.0 Scale 1/1000 Horizontal, 1/500 Vertical

Longitudinal Section Storm Manhole 1.0 to EX-4 Scale 1/1000 Horizontal, 1/500 Vertical