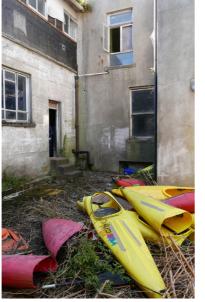

Photo 23: Former Firestation Builing First Floor Roof Joists

Photo 24: Former Firestation Builing First Floor

Photo 25: Former Firestation Building First Floor Office

Photo 27: View of Rear of No. 33 Thomas Photo 28: View of Rear of No. 33 & 34 Photo 29: Two storey Brick Gable Wall to Street

Thomas Street

Rear Boundary of No. 33 Thomas Street

Photo 30: First Floor Half Landing

Photo 31: View of Rear Boundary of No. 33 Thomas Street

Photo 22: Former Firestation Builing First Floor Rear Store

Photo 26: View of No. 34 Thomas Street