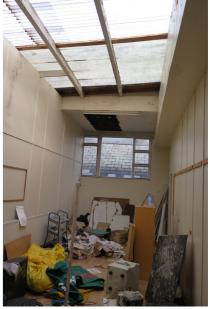

Photo 23: Former Firestation Builing First Floor Roof Joists

Photo 24: Former Firestation Builing First Floor

Photo 25: Former Firestation Building First Floor Office

Photo 27: View of Rear of No. 33 Thomas Photo 28: View of Rear of No. 33 & 34 Photo 29: Two storey Brick Gable Wall to Street