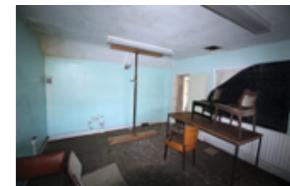

Photo 05: Staircase Original Handrail and Baluster

Photo 06: Ground Floor Modern Partitions in Rear Room

Photo 07: First Floor Front Room

Photo 09: Second Floor Front Room

Photo 10: Second Floor Rear Room