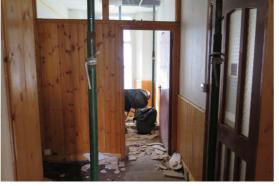

Photo 11: Third Floor Front Room

Photo 13: Opening-up Works in Basement

Photo 14: Rear of No. 33 Thomas Street

Photo 15: Rear Boundary Wall with No. 32 Thomas Street

to Roof Timbers

Photo 08: First Floor Rear Room