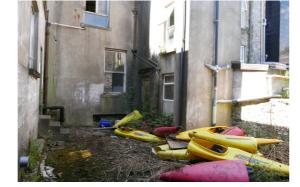

Photo 11: Third Floor Front Room

Photo 13: Opening-up Works in Basement

Photo 14: Rear of No. 33 Thomas Street

Photo 15: Rear Boundary Wall with No. 32 Thomas Street

to Roof Timbers

Photo 08: First Floor Rear Room