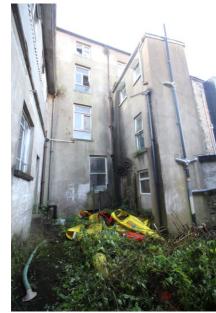

Photo 11: Third Floor Front Room

Photo 13: Opening-up Works in Basement

Photo 14: Rear of No. 33 Thomas Street

Photo 15: Rear Boundary Wall with No. 32 Thomas Street

to Roof Timbers

Photo 08: First Floor Rear Room

Thomas Street

Rear Boundary of No. 33 Thomas Street

Photo 30: First Floor Half Landing

Photo 31: View of Rear Boundary of No. 33 Thomas Street

Photo 22: Former Firestation Builing First Floor Rear Store

Photo 26: View of No. 34 Thomas Street