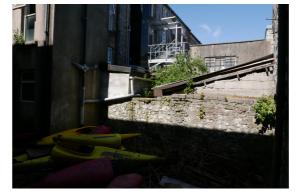

Photo 11: Third Floor Front Room

Photo 13: Opening-up Works in Basement

Photo 14: Rear of No. 33 Thomas Street

Photo 15: Rear Boundary Wall with No. 32 Thomas Street

to Roof Timbers

Photo 08: First Floor Rear Room