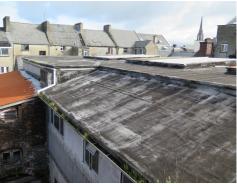

Photo 23: Former Firestation Builing First Floor Roof Joists

Photo 24: Former Firestation Builing First Floor

Photo 25: Former Firestation Building First Floor Office

Photo 27: View of Rear of No. 33 Thomas Photo 28: View of Rear of No. 33 & 34 Photo 29: Two storey Brick Gable Wall to Street

Thomas Street

Rear Boundary of No. 33 Thomas Street

Photo 30: First Floor Half Landing

Photo 31: View of Rear Boundary of No. 33 Thomas Street

Photo 22: Former Firestation Builing First Floor Rear Store

Photo 26: View of No. 34 Thomas Street