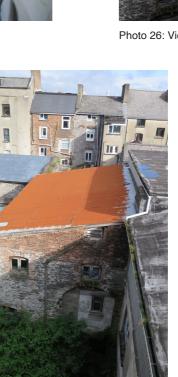

Photo 23: Former Firestation Builing First Floor Roof Joists

Photo 24: Former Firestation Builing First Floor

Photo 25: Former Firestation Building First Floor Office

Photo 27: View of Rear of No. 33 Thomas Photo 28: View of Rear of No. 33 & 34 Photo 29: Two storey Brick Gable Wall to Street

Thomas Street

Rear Boundary of No. 33 Thomas Street

Photo 30: First Floor Half Landing

Photo 31: View of Rear Boundary of No. 33 Thomas Street

Photo 22: Former Firestation Builing First Floor Rear Store

Photo 26: View of No. 34 Thomas Street