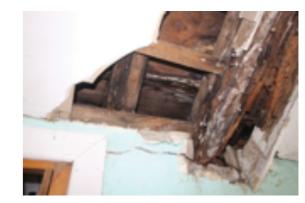

Photo 11: Third Floor Front Room

Photo 13: Opening-up Works in Basement

Photo 14: Rear of No. 33 Thomas Street

Photo 15: Rear Boundary Wall with No. 32 Thomas Street

to Roof Timbers

Photo 08: First Floor Rear Room