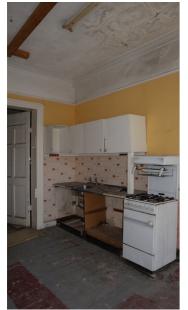

Photo 05: Staircase Original Handrail and Baluster

Photo 06: Ground Floor Modern Partitions in Rear Room

Photo 07: First Floor Front Room

Photo 09: Second Floor Front Room

Photo 10: Second Floor Rear Room