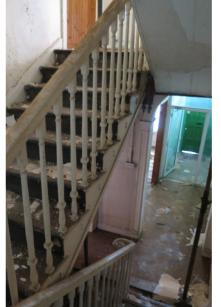

Photo 05: Staircase Original Handrail and Baluster

Photo 06: Ground Floor Modern Partitions in Rear Room

Photo 07: First Floor Front Room

Photo 09: Second Floor Front Room

Photo 10: Second Floor Rear Room