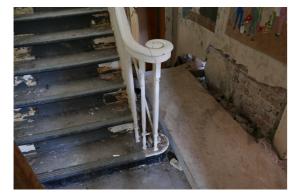

Photo 05: Staircase Original Handrail and Baluster

Photo 06: Ground Floor Modern Partitions in Rear Room

Photo 07: First Floor Front Room

Photo 09: Second Floor Front Room

Photo 10: Second Floor Rear Room