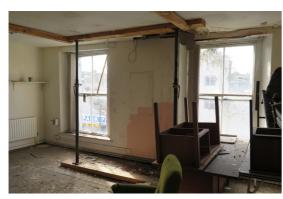

Photo 11: Third Floor Front Room

Photo 13: Opening-up Works in Basement

Photo 14: Rear of No. 33 Thomas Street

Photo 15: Rear Boundary Wall with No. 32 Thomas Street

to Roof Timbers

Photo 08: First Floor Rear Room