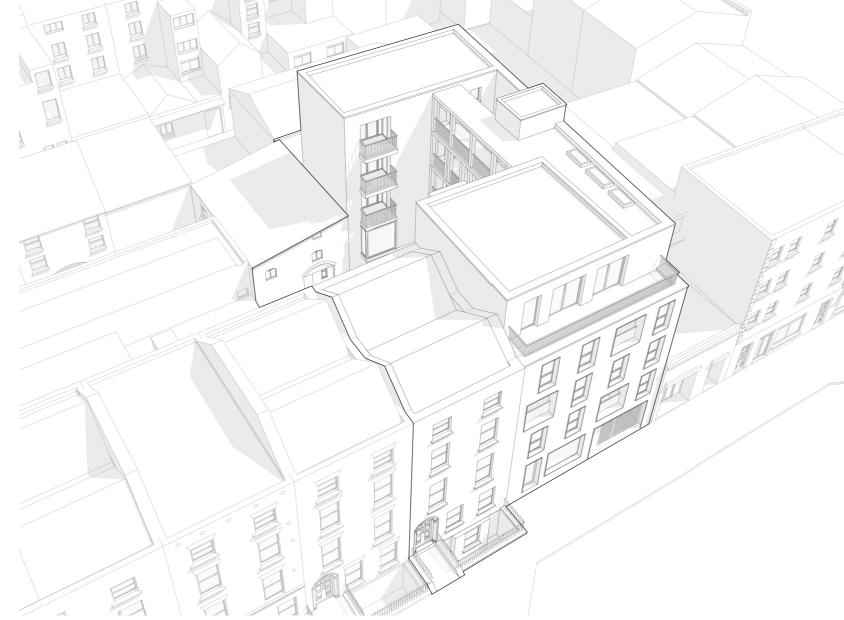

NO. 33 & 34 Thomas Street, Limerick Part VIII - Photographic Survey

DECEMBER 2022

Photo 01: Front Elevation of No. 33 & 34 Thomas Street

Photo 02: Lightwell to front of No.32 Thomas Street

Photo 03: Lightwell to No.33 Thomas Street blocked up and Now Part of Public Pavement Photo 04: Front Entrance Hall & Modern Glass & Timber Screen