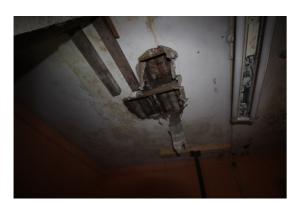

Photo 11: Third Floor Front Room

Photo 13: Opening-up Works in Basement

Photo 14: Rear of No. 33 Thomas Street

Photo 15: Rear Boundary Wall with No. 32 Thomas Street

to Roof Timbers

Photo 08: First Floor Rear Room