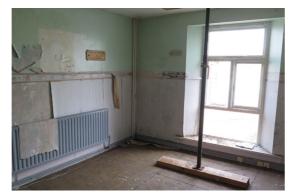

Photo 05: Staircase Original Handrail and Baluster

Photo 06: Ground Floor Modern Partitions in Rear Room

Photo 07: First Floor Front Room

Photo 09: Second Floor Front Room

Photo 10: Second Floor Rear Room