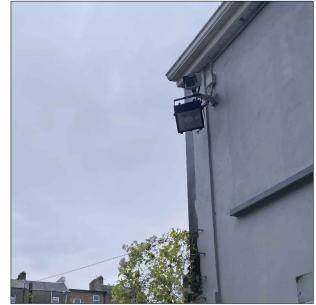

IMAGE A (LIGHT FITTING TO BE RETAINED

IMAGE B (LIGHT FITTING TO BE RETAINED

IMAGE C (POLE TO BE RETAINED, LIGHT FITTING TO BEREPLACED WITH NEW LED TYPE LUMINIARE.

IMAGE D (LIGHT FITTING TO BE RETAINED

IMAGE E (57 O'CONNELL STREET)