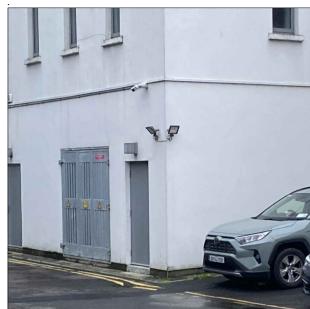

IMAGE A (LIGHT FITTING TO BE RETAINED

IMAGE B (LIGHT FITTING TO BE RETAINED

IMAGE C (POLE TO BE RETAINED, LIGHT FITTING TO BEREPLACED WITH NEW LED TYPE LUMINIARE.

IMAGE D (LIGHT FITTING TO BE RETAINED

IMAGE E (57 O'CONNELL STREET)