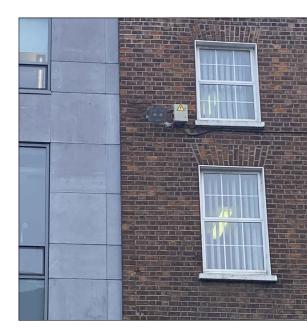

IMAGE F (61 O'CONNELL STREET)

|                                                                                                                                                                                                                                                                                                                                                                                                                                                                                                                                                                                                                                                                                                                                                                                                                                                                                                                                                                                                                                                                                                                                                                                                                                                                                                                                                                                                                                                                                                                                                                                                                                                                                                                                                                                                                                                                                                                                                                                                                                                                                                                                | LIGH     | ΤI                                            | FITTING SCHEE                           | DULE                                                                                                                   |
|--------------------------------------------------------------------------------------------------------------------------------------------------------------------------------------------------------------------------------------------------------------------------------------------------------------------------------------------------------------------------------------------------------------------------------------------------------------------------------------------------------------------------------------------------------------------------------------------------------------------------------------------------------------------------------------------------------------------------------------------------------------------------------------------------------------------------------------------------------------------------------------------------------------------------------------------------------------------------------------------------------------------------------------------------------------------------------------------------------------------------------------------------------------------------------------------------------------------------------------------------------------------------------------------------------------------------------------------------------------------------------------------------------------------------------------------------------------------------------------------------------------------------------------------------------------------------------------------------------------------------------------------------------------------------------------------------------------------------------------------------------------------------------------------------------------------------------------------------------------------------------------------------------------------------------------------------------------------------------------------------------------------------------------------------------------------------------------------------------------------------------|----------|-----------------------------------------------|-----------------------------------------|------------------------------------------------------------------------------------------------------------------------|
|                                                                                                                                                                                                                                                                                                                                                                                                                                                                                                                                                                                                                                                                                                                                                                                                                                                                                                                                                                                                                                                                                                                                                                                                                                                                                                                                                                                                                                                                                                                                                                                                                                                                                                                                                                                                                                                                                                                                                                                                                                                                                                                                | TYPE - A |                                               | BOLLARD TYPE LUMINIARE                  | - THORN RAZE BOLLARD (96631807)                                                                                        |
| nd-                                                                                                                                                                                                                                                                                                                                                                                                                                                                                                                                                                                                                                                                                                                                                                                                                                                                                                                                                                                                                                                                                                                                                                                                                                                                                                                                                                                                                                                                                                                                                                                                                                                                                                                                                                                                                                                                                                                                                                                                                                                                                                                            |          | 2                                             | INSTALLATION TYPE                       | BOLLARD FLANGE MOUNTED                                                                                                 |
|                                                                                                                                                                                                                                                                                                                                                                                                                                                                                                                                                                                                                                                                                                                                                                                                                                                                                                                                                                                                                                                                                                                                                                                                                                                                                                                                                                                                                                                                                                                                                                                                                                                                                                                                                                                                                                                                                                                                                                                                                                                                                                                                |          | 3                                             | LIGHT SOURCE,                           | 15W LED, CLASS 1 ELECTRICAL                                                                                            |
|                                                                                                                                                                                                                                                                                                                                                                                                                                                                                                                                                                                                                                                                                                                                                                                                                                                                                                                                                                                                                                                                                                                                                                                                                                                                                                                                                                                                                                                                                                                                                                                                                                                                                                                                                                                                                                                                                                                                                                                                                                                                                                                                |          | 4                                             | CORRELATED COLOUR TEMP                  | 4000K                                                                                                                  |
|                                                                                                                                                                                                                                                                                                                                                                                                                                                                                                                                                                                                                                                                                                                                                                                                                                                                                                                                                                                                                                                                                                                                                                                                                                                                                                                                                                                                                                                                                                                                                                                                                                                                                                                                                                                                                                                                                                                                                                                                                                                                                                                                | Α        | 5                                             | CONTROL GEAR, DALI<br>CONTOL            | FIXED OUTPUT CONTROL GEAR. NO DALI CONTROL                                                                             |
|                                                                                                                                                                                                                                                                                                                                                                                                                                                                                                                                                                                                                                                                                                                                                                                                                                                                                                                                                                                                                                                                                                                                                                                                                                                                                                                                                                                                                                                                                                                                                                                                                                                                                                                                                                                                                                                                                                                                                                                                                                                                                                                                |          | 6                                             | HOUSING, COLOUR,<br>DIFFUSER            | 900mm HIGH DIE CAST ALUMINIUM<br>BODY WITH A UV STABILIZED<br>POLYCARBONATE, SEMI FROSTED<br>DIFFUSER                  |
|                                                                                                                                                                                                                                                                                                                                                                                                                                                                                                                                                                                                                                                                                                                                                                                                                                                                                                                                                                                                                                                                                                                                                                                                                                                                                                                                                                                                                                                                                                                                                                                                                                                                                                                                                                                                                                                                                                                                                                                                                                                                                                                                |          | 7                                             | LUMINOUS FLUX,<br>EFFICACY              | 696 lm, 46 lm/W                                                                                                        |
|                                                                                                                                                                                                                                                                                                                                                                                                                                                                                                                                                                                                                                                                                                                                                                                                                                                                                                                                                                                                                                                                                                                                                                                                                                                                                                                                                                                                                                                                                                                                                                                                                                                                                                                                                                                                                                                                                                                                                                                                                                                                                                                                | 8        | CHROMATICITY<br>TOLERANCE (INITIAL<br>MACADAM | 3                                       |                                                                                                                        |
|                                                                                                                                                                                                                                                                                                                                                                                                                                                                                                                                                                                                                                                                                                                                                                                                                                                                                                                                                                                                                                                                                                                                                                                                                                                                                                                                                                                                                                                                                                                                                                                                                                                                                                                                                                                                                                                                                                                                                                                                                                                                                                                                |          | 9                                             | COLOUR RENDERING INDEX MIN              | 70                                                                                                                     |
|                                                                                                                                                                                                                                                                                                                                                                                                                                                                                                                                                                                                                                                                                                                                                                                                                                                                                                                                                                                                                                                                                                                                                                                                                                                                                                                                                                                                                                                                                                                                                                                                                                                                                                                                                                                                                                                                                                                                                                                                                                                                                                                                |          | 10                                            | MAINTENANCE CATEGORY                    | IP66, IK08                                                                                                             |
|                                                                                                                                                                                                                                                                                                                                                                                                                                                                                                                                                                                                                                                                                                                                                                                                                                                                                                                                                                                                                                                                                                                                                                                                                                                                                                                                                                                                                                                                                                                                                                                                                                                                                                                                                                                                                                                                                                                                                                                                                                                                                                                                |          | 11                                            | RATED MEDIAN USEFUL<br>LIFE             | L70 100000h at 25°C                                                                                                    |
|                                                                                                                                                                                                                                                                                                                                                                                                                                                                                                                                                                                                                                                                                                                                                                                                                                                                                                                                                                                                                                                                                                                                                                                                                                                                                                                                                                                                                                                                                                                                                                                                                                                                                                                                                                                                                                                                                                                                                                                                                                                                                                                                | TYPE - B | ı                                             |                                         | <br>THORN RAZE WALL MOUNT (96631801)                                                                                   |
|                                                                                                                                                                                                                                                                                                                                                                                                                                                                                                                                                                                                                                                                                                                                                                                                                                                                                                                                                                                                                                                                                                                                                                                                                                                                                                                                                                                                                                                                                                                                                                                                                                                                                                                                                                                                                                                                                                                                                                                                                                                                                                                                |          | 2                                             | INSTALLATION TYPE                       | BOLLARD FLANGE MOUNTED                                                                                                 |
|                                                                                                                                                                                                                                                                                                                                                                                                                                                                                                                                                                                                                                                                                                                                                                                                                                                                                                                                                                                                                                                                                                                                                                                                                                                                                                                                                                                                                                                                                                                                                                                                                                                                                                                                                                                                                                                                                                                                                                                                                                                                                                                                |          | 3                                             | LIGHT SOURCE,                           | 15W LED, CLASS 1 ELECTRICAL                                                                                            |
|                                                                                                                                                                                                                                                                                                                                                                                                                                                                                                                                                                                                                                                                                                                                                                                                                                                                                                                                                                                                                                                                                                                                                                                                                                                                                                                                                                                                                                                                                                                                                                                                                                                                                                                                                                                                                                                                                                                                                                                                                                                                                                                                |          | 4                                             | CORRELATED COLOUR TEMP                  | 4000K                                                                                                                  |
|                                                                                                                                                                                                                                                                                                                                                                                                                                                                                                                                                                                                                                                                                                                                                                                                                                                                                                                                                                                                                                                                                                                                                                                                                                                                                                                                                                                                                                                                                                                                                                                                                                                                                                                                                                                                                                                                                                                                                                                                                                                                                                                                |          | 5                                             | CONTROL GEAR, DALI<br>CONTOL            | FIXED OUTPUT CONTROL GEAR. NO DALI CONTROL                                                                             |
|                                                                                                                                                                                                                                                                                                                                                                                                                                                                                                                                                                                                                                                                                                                                                                                                                                                                                                                                                                                                                                                                                                                                                                                                                                                                                                                                                                                                                                                                                                                                                                                                                                                                                                                                                                                                                                                                                                                                                                                                                                                                                                                                | В        | 6                                             | HOUSING, COLOUR,<br>DIFFUSER            | 900mm HIGH DIE CAST ALUMINIUM<br>BODY WITH A UV STABILIZED<br>POLYCARBONATE, SEMI FROSTED<br>DIFFUSER                  |
|                                                                                                                                                                                                                                                                                                                                                                                                                                                                                                                                                                                                                                                                                                                                                                                                                                                                                                                                                                                                                                                                                                                                                                                                                                                                                                                                                                                                                                                                                                                                                                                                                                                                                                                                                                                                                                                                                                                                                                                                                                                                                                                                |          | 7                                             | LUMINOUS FLUX,<br>EFFICACY              | 1142 lm, 76 lm/W                                                                                                       |
|                                                                                                                                                                                                                                                                                                                                                                                                                                                                                                                                                                                                                                                                                                                                                                                                                                                                                                                                                                                                                                                                                                                                                                                                                                                                                                                                                                                                                                                                                                                                                                                                                                                                                                                                                                                                                                                                                                                                                                                                                                                                                                                                |          | 8                                             | CHROMATICITY TOLERANCE (INITIAL MACADAM | 3                                                                                                                      |
|                                                                                                                                                                                                                                                                                                                                                                                                                                                                                                                                                                                                                                                                                                                                                                                                                                                                                                                                                                                                                                                                                                                                                                                                                                                                                                                                                                                                                                                                                                                                                                                                                                                                                                                                                                                                                                                                                                                                                                                                                                                                                                                                |          | 9                                             | COLOUR RENDERING<br>INDEX MIN           | 70                                                                                                                     |
|                                                                                                                                                                                                                                                                                                                                                                                                                                                                                                                                                                                                                                                                                                                                                                                                                                                                                                                                                                                                                                                                                                                                                                                                                                                                                                                                                                                                                                                                                                                                                                                                                                                                                                                                                                                                                                                                                                                                                                                                                                                                                                                                |          | 10                                            |                                         | IP66, IK08                                                                                                             |
|                                                                                                                                                                                                                                                                                                                                                                                                                                                                                                                                                                                                                                                                                                                                                                                                                                                                                                                                                                                                                                                                                                                                                                                                                                                                                                                                                                                                                                                                                                                                                                                                                                                                                                                                                                                                                                                                                                                                                                                                                                                                                                                                |          | 11                                            | RATED MEDIAN USEFUL<br>LIFE             | L70 100000h at 25°C                                                                                                    |
|                                                                                                                                                                                                                                                                                                                                                                                                                                                                                                                                                                                                                                                                                                                                                                                                                                                                                                                                                                                                                                                                                                                                                                                                                                                                                                                                                                                                                                                                                                                                                                                                                                                                                                                                                                                                                                                                                                                                                                                                                                                                                                                                | TYPE - C |                                               |                                         | LIGHT FITTING - SINGLE                                                                                                 |
|                                                                                                                                                                                                                                                                                                                                                                                                                                                                                                                                                                                                                                                                                                                                                                                                                                                                                                                                                                                                                                                                                                                                                                                                                                                                                                                                                                                                                                                                                                                                                                                                                                                                                                                                                                                                                                                                                                                                                                                                                                                                                                                                |          | 1                                             | INSTALLATION TYPE                       | INSTALLED ON 6M POLE (REFER TO DETAIL)                                                                                 |
| The state of the s |          | 2                                             | LIGHT SOURCE,<br>UNIFIED GLARE RATING   | 53W LED, CLASS 2 ELECTRICAL,<br>UGR=22                                                                                 |
| 10                                                                                                                                                                                                                                                                                                                                                                                                                                                                                                                                                                                                                                                                                                                                                                                                                                                                                                                                                                                                                                                                                                                                                                                                                                                                                                                                                                                                                                                                                                                                                                                                                                                                                                                                                                                                                                                                                                                                                                                                                                                                                                                             |          | 3                                             | CORRELATED COLOUR                       | 4000K                                                                                                                  |
|                                                                                                                                                                                                                                                                                                                                                                                                                                                                                                                                                                                                                                                                                                                                                                                                                                                                                                                                                                                                                                                                                                                                                                                                                                                                                                                                                                                                                                                                                                                                                                                                                                                                                                                                                                                                                                                                                                                                                                                                                                                                                                                                |          | 4                                             | CONTROL GEAR, DALI<br>CONTOL            | PROGRAMMABLE LED DRIVER. NO DA                                                                                         |
|                                                                                                                                                                                                                                                                                                                                                                                                                                                                                                                                                                                                                                                                                                                                                                                                                                                                                                                                                                                                                                                                                                                                                                                                                                                                                                                                                                                                                                                                                                                                                                                                                                                                                                                                                                                                                                                                                                                                                                                                                                                                                                                                |          | 5                                             | HOUSING, COLOUR,<br>DIFFUSER            | TEXTURED LIGHT GREY POWDER<br>COATED, DIE-CAST ALUMINIUM,<br>TEMPERED FLAT GLASS WIDE BEAM,<br>STAINLESS STEEL SCREWS. |
|                                                                                                                                                                                                                                                                                                                                                                                                                                                                                                                                                                                                                                                                                                                                                                                                                                                                                                                                                                                                                                                                                                                                                                                                                                                                                                                                                                                                                                                                                                                                                                                                                                                                                                                                                                                                                                                                                                                                                                                                                                                                                                                                |          | 6                                             | LUMINOUS FLUX,<br>EFFICACY              | 7510 lm, 142 lm/W                                                                                                      |
|                                                                                                                                                                                                                                                                                                                                                                                                                                                                                                                                                                                                                                                                                                                                                                                                                                                                                                                                                                                                                                                                                                                                                                                                                                                                                                                                                                                                                                                                                                                                                                                                                                                                                                                                                                                                                                                                                                                                                                                                                                                                                                                                |          | 7                                             | CHROMATICITY TOLERANCE (INITIAL MACADAM | 5                                                                                                                      |
|                                                                                                                                                                                                                                                                                                                                                                                                                                                                                                                                                                                                                                                                                                                                                                                                                                                                                                                                                                                                                                                                                                                                                                                                                                                                                                                                                                                                                                                                                                                                                                                                                                                                                                                                                                                                                                                                                                                                                                                                                                                                                                                                |          | 8                                             | COLOUR RENDERING INDEX MIN              | 70                                                                                                                     |
|                                                                                                                                                                                                                                                                                                                                                                                                                                                                                                                                                                                                                                                                                                                                                                                                                                                                                                                                                                                                                                                                                                                                                                                                                                                                                                                                                                                                                                                                                                                                                                                                                                                                                                                                                                                                                                                                                                                                                                                                                                                                                                                                |          | 9                                             | MAINTENANCE CATEGORY                    | IP66, IK08                                                                                                             |
|                                                                                                                                                                                                                                                                                                                                                                                                                                                                                                                                                                                                                                                                                                                                                                                                                                                                                                                                                                                                                                                                                                                                                                                                                                                                                                                                                                                                                                                                                                                                                                                                                                                                                                                                                                                                                                                                                                                                                                                                                                                                                                                                |          | 10                                            | RATED MEDIAN USEFUL<br>LIFE             | L90 100000h at 25°C                                                                                                    |