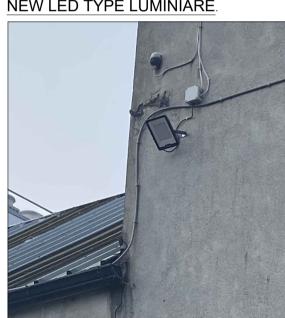

IMAGE A (LIGHT FITTING TO BE RETAINED

IMAGE B (LIGHT FITTING TO BE RETAINED

IMAGE C (POLE TO BE RETAINED, LIGHT FITTING TO BEREPLACED WITH NEW LED TYPE LUMINIARE.

IMAGE D (LIGHT FITTING TO BE RETAINED

IMAGE E (57 O'CONNELL STREET)