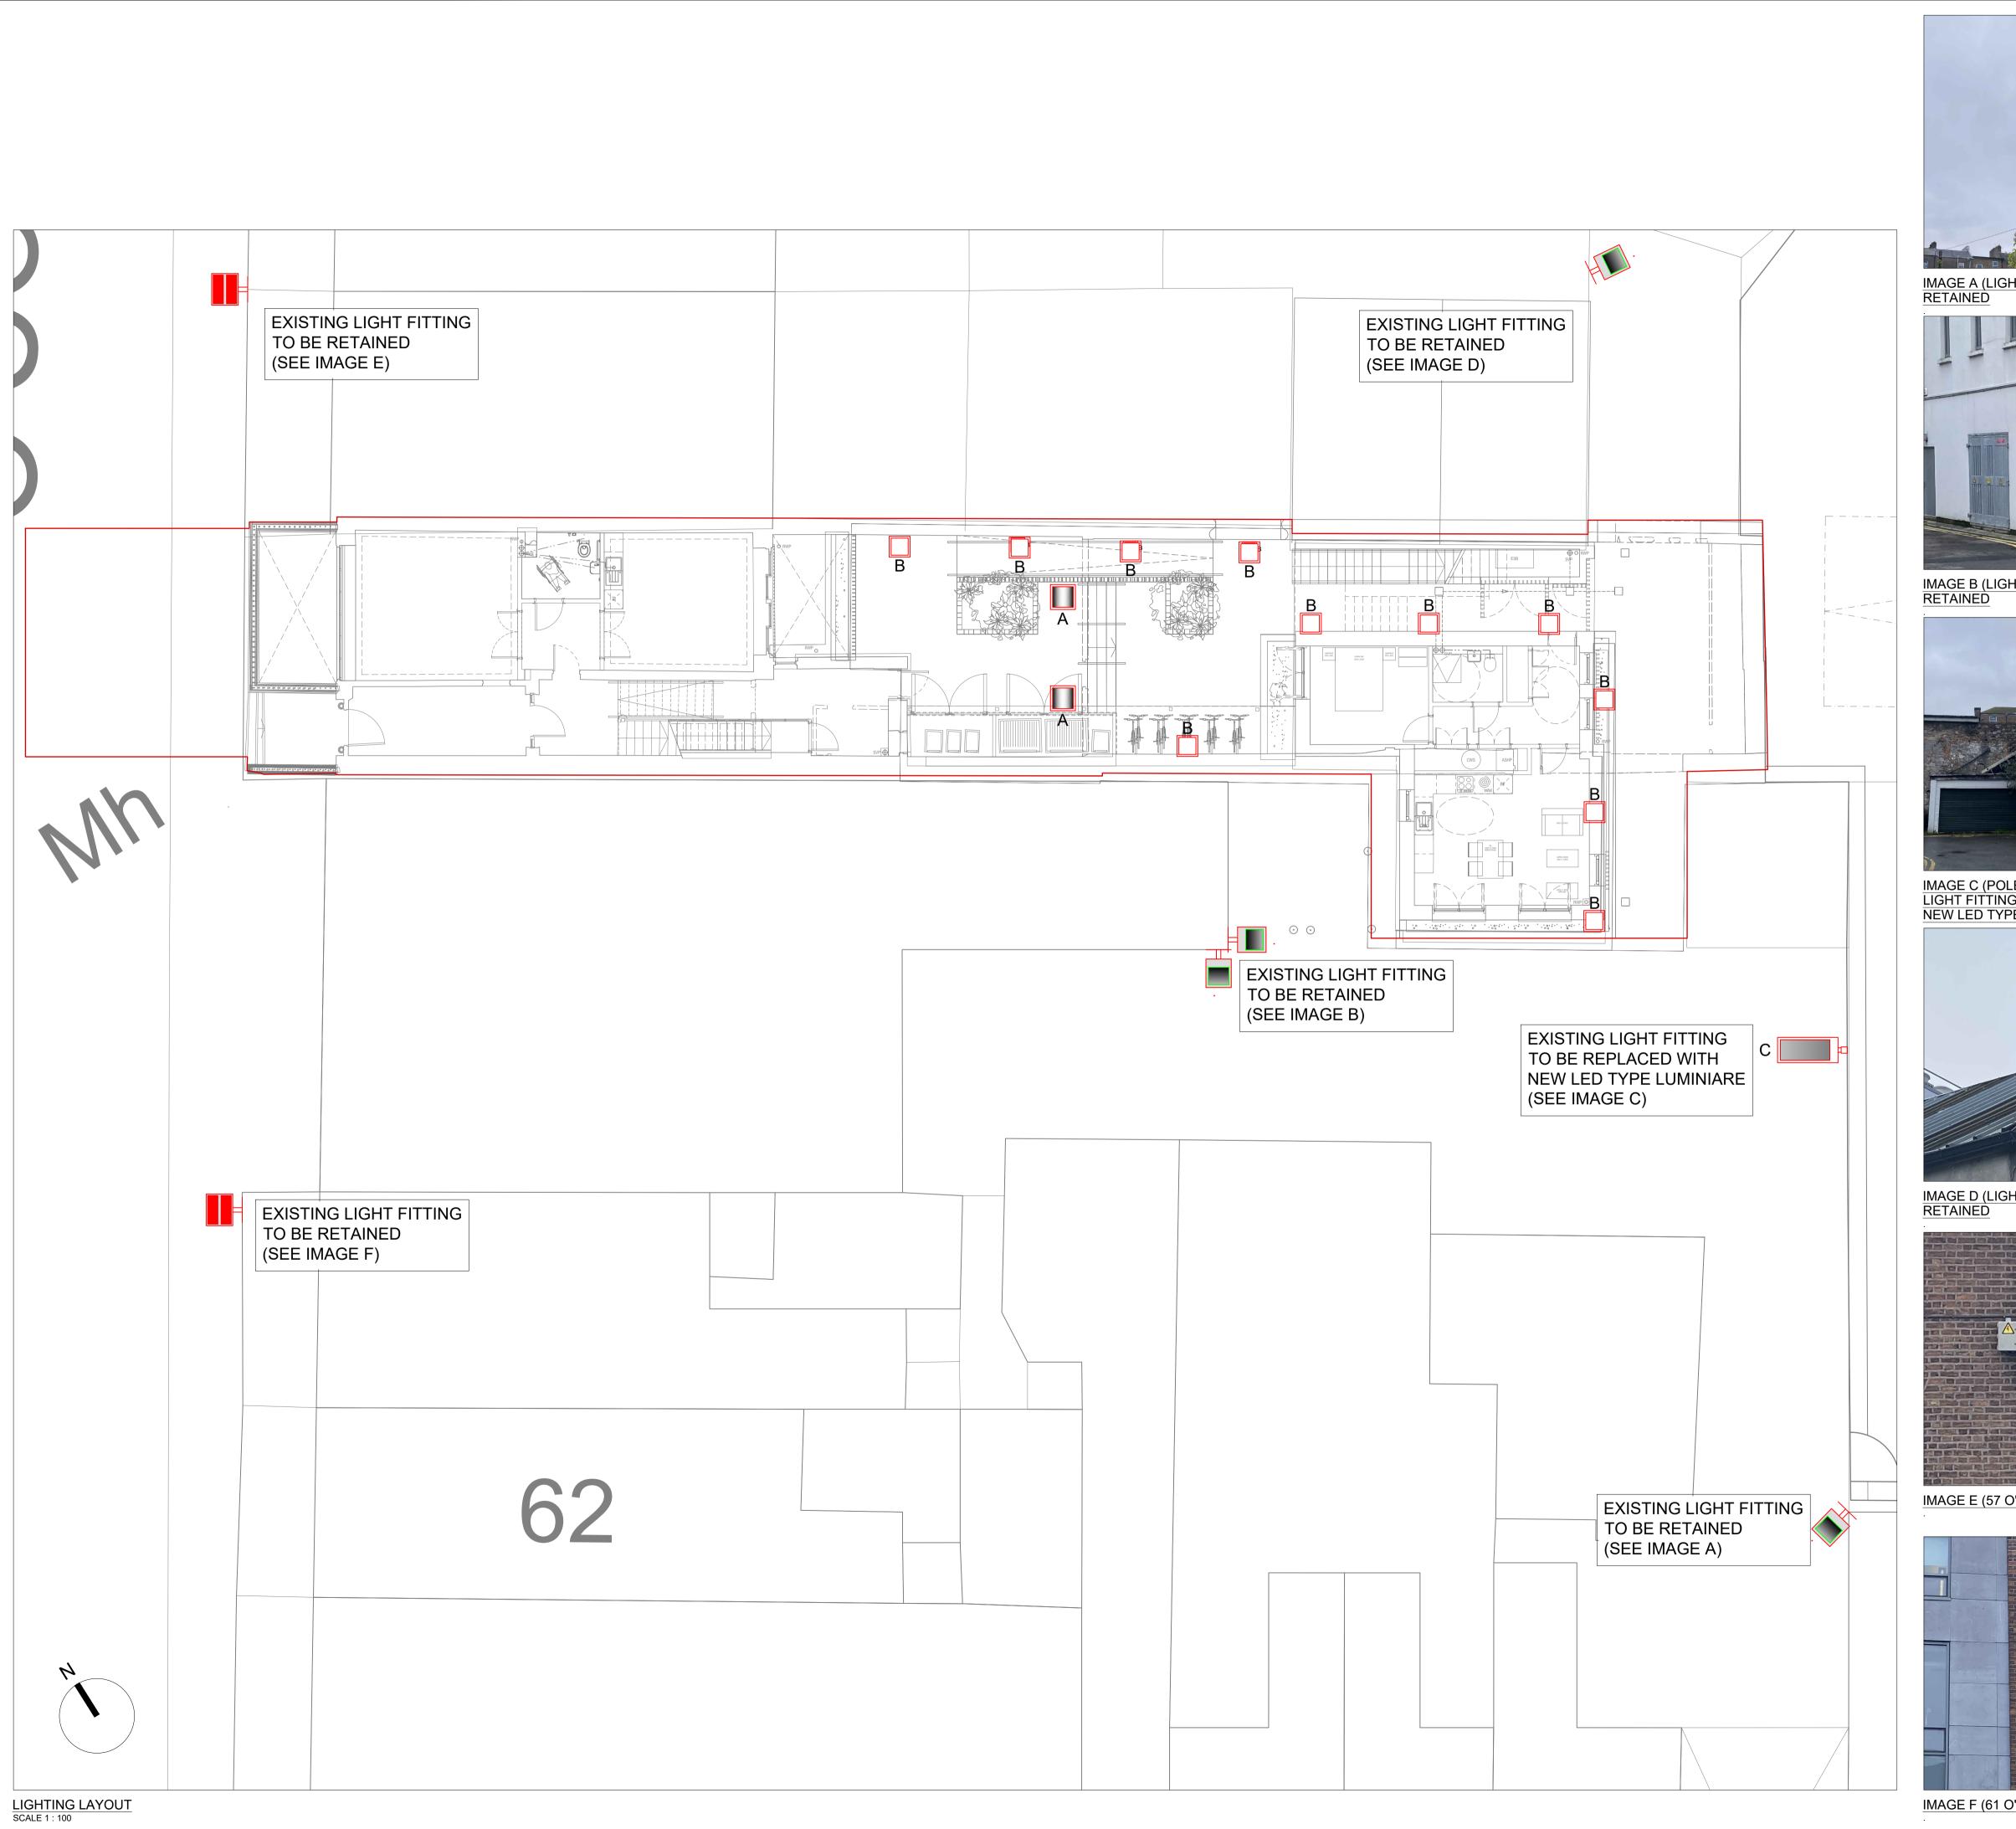

IMAGE A (LIGHT FITTING TO BE RETAINED

IMAGE B (LIGHT FITTING TO BE RETAINED

IMAGE C (POLE TO BE RETAINED, LIGHT FITTING TO BEREPLACED WITH NEW LED TYPE LUMINIARE.

IMAGE D (LIGHT FITTING TO BE RETAINED

IMAGE E (57 O'CONNELL STREET)