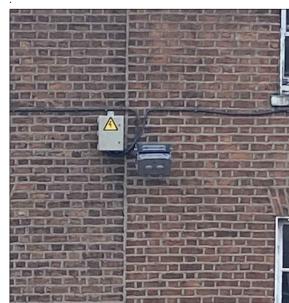

IMAGE F (61 O'CONNELL STREET)

|                                                                                                                                                                                                                                                                                                                                                                                                                                                                                                                                                                                                                                                                                                                                                                                                                                                                                                                                                                                                                                                                                                                                                                                                                                                                                                                                                                                                                                                                                                                                                                                                                                                                                                                                                                                                                                                                                                                                                                                                                                                                                                                                | LIGH     | ΤI                                            | FITTING SCHEE                           | DULE                                                                                                                   |
|--------------------------------------------------------------------------------------------------------------------------------------------------------------------------------------------------------------------------------------------------------------------------------------------------------------------------------------------------------------------------------------------------------------------------------------------------------------------------------------------------------------------------------------------------------------------------------------------------------------------------------------------------------------------------------------------------------------------------------------------------------------------------------------------------------------------------------------------------------------------------------------------------------------------------------------------------------------------------------------------------------------------------------------------------------------------------------------------------------------------------------------------------------------------------------------------------------------------------------------------------------------------------------------------------------------------------------------------------------------------------------------------------------------------------------------------------------------------------------------------------------------------------------------------------------------------------------------------------------------------------------------------------------------------------------------------------------------------------------------------------------------------------------------------------------------------------------------------------------------------------------------------------------------------------------------------------------------------------------------------------------------------------------------------------------------------------------------------------------------------------------|----------|-----------------------------------------------|-----------------------------------------|------------------------------------------------------------------------------------------------------------------------|
|                                                                                                                                                                                                                                                                                                                                                                                                                                                                                                                                                                                                                                                                                                                                                                                                                                                                                                                                                                                                                                                                                                                                                                                                                                                                                                                                                                                                                                                                                                                                                                                                                                                                                                                                                                                                                                                                                                                                                                                                                                                                                                                                | TYPE - A |                                               | BOLLARD TYPE LUMINIARE                  | - THORN RAZE BOLLARD (96631807)                                                                                        |
| nd-                                                                                                                                                                                                                                                                                                                                                                                                                                                                                                                                                                                                                                                                                                                                                                                                                                                                                                                                                                                                                                                                                                                                                                                                                                                                                                                                                                                                                                                                                                                                                                                                                                                                                                                                                                                                                                                                                                                                                                                                                                                                                                                            |          | 2                                             | INSTALLATION TYPE                       | BOLLARD FLANGE MOUNTED                                                                                                 |
|                                                                                                                                                                                                                                                                                                                                                                                                                                                                                                                                                                                                                                                                                                                                                                                                                                                                                                                                                                                                                                                                                                                                                                                                                                                                                                                                                                                                                                                                                                                                                                                                                                                                                                                                                                                                                                                                                                                                                                                                                                                                                                                                |          | 3                                             | LIGHT SOURCE,                           | 15W LED, CLASS 1 ELECTRICAL                                                                                            |
|                                                                                                                                                                                                                                                                                                                                                                                                                                                                                                                                                                                                                                                                                                                                                                                                                                                                                                                                                                                                                                                                                                                                                                                                                                                                                                                                                                                                                                                                                                                                                                                                                                                                                                                                                                                                                                                                                                                                                                                                                                                                                                                                |          | 4                                             | CORRELATED COLOUR TEMP                  | 4000K                                                                                                                  |
|                                                                                                                                                                                                                                                                                                                                                                                                                                                                                                                                                                                                                                                                                                                                                                                                                                                                                                                                                                                                                                                                                                                                                                                                                                                                                                                                                                                                                                                                                                                                                                                                                                                                                                                                                                                                                                                                                                                                                                                                                                                                                                                                | Α        | 5                                             | CONTROL GEAR, DALI<br>CONTOL            | FIXED OUTPUT CONTROL GEAR. NO DALI CONTROL                                                                             |
|                                                                                                                                                                                                                                                                                                                                                                                                                                                                                                                                                                                                                                                                                                                                                                                                                                                                                                                                                                                                                                                                                                                                                                                                                                                                                                                                                                                                                                                                                                                                                                                                                                                                                                                                                                                                                                                                                                                                                                                                                                                                                                                                |          | 6                                             | HOUSING, COLOUR,<br>DIFFUSER            | 900mm HIGH DIE CAST ALUMINIUM<br>BODY WITH A UV STABILIZED<br>POLYCARBONATE, SEMI FROSTED<br>DIFFUSER                  |
|                                                                                                                                                                                                                                                                                                                                                                                                                                                                                                                                                                                                                                                                                                                                                                                                                                                                                                                                                                                                                                                                                                                                                                                                                                                                                                                                                                                                                                                                                                                                                                                                                                                                                                                                                                                                                                                                                                                                                                                                                                                                                                                                |          | 7                                             | LUMINOUS FLUX,<br>EFFICACY              | 696 lm, 46 lm/W                                                                                                        |
|                                                                                                                                                                                                                                                                                                                                                                                                                                                                                                                                                                                                                                                                                                                                                                                                                                                                                                                                                                                                                                                                                                                                                                                                                                                                                                                                                                                                                                                                                                                                                                                                                                                                                                                                                                                                                                                                                                                                                                                                                                                                                                                                | 8        | CHROMATICITY<br>TOLERANCE (INITIAL<br>MACADAM | 3                                       |                                                                                                                        |
|                                                                                                                                                                                                                                                                                                                                                                                                                                                                                                                                                                                                                                                                                                                                                                                                                                                                                                                                                                                                                                                                                                                                                                                                                                                                                                                                                                                                                                                                                                                                                                                                                                                                                                                                                                                                                                                                                                                                                                                                                                                                                                                                |          | 9                                             | COLOUR RENDERING INDEX MIN              | 70                                                                                                                     |
|                                                                                                                                                                                                                                                                                                                                                                                                                                                                                                                                                                                                                                                                                                                                                                                                                                                                                                                                                                                                                                                                                                                                                                                                                                                                                                                                                                                                                                                                                                                                                                                                                                                                                                                                                                                                                                                                                                                                                                                                                                                                                                                                |          | 10                                            | MAINTENANCE CATEGORY                    | IP66, IK08                                                                                                             |
|                                                                                                                                                                                                                                                                                                                                                                                                                                                                                                                                                                                                                                                                                                                                                                                                                                                                                                                                                                                                                                                                                                                                                                                                                                                                                                                                                                                                                                                                                                                                                                                                                                                                                                                                                                                                                                                                                                                                                                                                                                                                                                                                |          | 11                                            | RATED MEDIAN USEFUL<br>LIFE             | L70 100000h at 25°C                                                                                                    |
|                                                                                                                                                                                                                                                                                                                                                                                                                                                                                                                                                                                                                                                                                                                                                                                                                                                                                                                                                                                                                                                                                                                                                                                                                                                                                                                                                                                                                                                                                                                                                                                                                                                                                                                                                                                                                                                                                                                                                                                                                                                                                                                                | TYPE - B | ı                                             |                                         | <br>THORN RAZE WALL MOUNT (96631801)                                                                                   |
|                                                                                                                                                                                                                                                                                                                                                                                                                                                                                                                                                                                                                                                                                                                                                                                                                                                                                                                                                                                                                                                                                                                                                                                                                                                                                                                                                                                                                                                                                                                                                                                                                                                                                                                                                                                                                                                                                                                                                                                                                                                                                                                                |          | 2                                             | INSTALLATION TYPE                       | BOLLARD FLANGE MOUNTED                                                                                                 |
|                                                                                                                                                                                                                                                                                                                                                                                                                                                                                                                                                                                                                                                                                                                                                                                                                                                                                                                                                                                                                                                                                                                                                                                                                                                                                                                                                                                                                                                                                                                                                                                                                                                                                                                                                                                                                                                                                                                                                                                                                                                                                                                                |          | 3                                             | LIGHT SOURCE,                           | 15W LED, CLASS 1 ELECTRICAL                                                                                            |
|                                                                                                                                                                                                                                                                                                                                                                                                                                                                                                                                                                                                                                                                                                                                                                                                                                                                                                                                                                                                                                                                                                                                                                                                                                                                                                                                                                                                                                                                                                                                                                                                                                                                                                                                                                                                                                                                                                                                                                                                                                                                                                                                |          | 4                                             | CORRELATED COLOUR TEMP                  | 4000K                                                                                                                  |
|                                                                                                                                                                                                                                                                                                                                                                                                                                                                                                                                                                                                                                                                                                                                                                                                                                                                                                                                                                                                                                                                                                                                                                                                                                                                                                                                                                                                                                                                                                                                                                                                                                                                                                                                                                                                                                                                                                                                                                                                                                                                                                                                |          | 5                                             | CONTROL GEAR, DALI<br>CONTOL            | FIXED OUTPUT CONTROL GEAR. NO DALI CONTROL                                                                             |
|                                                                                                                                                                                                                                                                                                                                                                                                                                                                                                                                                                                                                                                                                                                                                                                                                                                                                                                                                                                                                                                                                                                                                                                                                                                                                                                                                                                                                                                                                                                                                                                                                                                                                                                                                                                                                                                                                                                                                                                                                                                                                                                                | В        | 6                                             | HOUSING, COLOUR,<br>DIFFUSER            | 900mm HIGH DIE CAST ALUMINIUM<br>BODY WITH A UV STABILIZED<br>POLYCARBONATE, SEMI FROSTED<br>DIFFUSER                  |
|                                                                                                                                                                                                                                                                                                                                                                                                                                                                                                                                                                                                                                                                                                                                                                                                                                                                                                                                                                                                                                                                                                                                                                                                                                                                                                                                                                                                                                                                                                                                                                                                                                                                                                                                                                                                                                                                                                                                                                                                                                                                                                                                |          | 7                                             | LUMINOUS FLUX,<br>EFFICACY              | 1142 lm, 76 lm/W                                                                                                       |
|                                                                                                                                                                                                                                                                                                                                                                                                                                                                                                                                                                                                                                                                                                                                                                                                                                                                                                                                                                                                                                                                                                                                                                                                                                                                                                                                                                                                                                                                                                                                                                                                                                                                                                                                                                                                                                                                                                                                                                                                                                                                                                                                |          | 8                                             | CHROMATICITY TOLERANCE (INITIAL MACADAM | 3                                                                                                                      |
|                                                                                                                                                                                                                                                                                                                                                                                                                                                                                                                                                                                                                                                                                                                                                                                                                                                                                                                                                                                                                                                                                                                                                                                                                                                                                                                                                                                                                                                                                                                                                                                                                                                                                                                                                                                                                                                                                                                                                                                                                                                                                                                                |          | 9                                             | COLOUR RENDERING<br>INDEX MIN           | 70                                                                                                                     |
|                                                                                                                                                                                                                                                                                                                                                                                                                                                                                                                                                                                                                                                                                                                                                                                                                                                                                                                                                                                                                                                                                                                                                                                                                                                                                                                                                                                                                                                                                                                                                                                                                                                                                                                                                                                                                                                                                                                                                                                                                                                                                                                                |          | 10                                            |                                         | IP66, IK08                                                                                                             |
|                                                                                                                                                                                                                                                                                                                                                                                                                                                                                                                                                                                                                                                                                                                                                                                                                                                                                                                                                                                                                                                                                                                                                                                                                                                                                                                                                                                                                                                                                                                                                                                                                                                                                                                                                                                                                                                                                                                                                                                                                                                                                                                                |          | 11                                            | RATED MEDIAN USEFUL<br>LIFE             | L70 100000h at 25°C                                                                                                    |
|                                                                                                                                                                                                                                                                                                                                                                                                                                                                                                                                                                                                                                                                                                                                                                                                                                                                                                                                                                                                                                                                                                                                                                                                                                                                                                                                                                                                                                                                                                                                                                                                                                                                                                                                                                                                                                                                                                                                                                                                                                                                                                                                | TYPE - C |                                               |                                         | LIGHT FITTING - SINGLE                                                                                                 |
|                                                                                                                                                                                                                                                                                                                                                                                                                                                                                                                                                                                                                                                                                                                                                                                                                                                                                                                                                                                                                                                                                                                                                                                                                                                                                                                                                                                                                                                                                                                                                                                                                                                                                                                                                                                                                                                                                                                                                                                                                                                                                                                                |          | 1                                             | INSTALLATION TYPE                       | INSTALLED ON 6M POLE (REFER TO DETAIL)                                                                                 |
| The state of the s |          | 2                                             | LIGHT SOURCE,<br>UNIFIED GLARE RATING   | 53W LED, CLASS 2 ELECTRICAL,<br>UGR=22                                                                                 |
| 10                                                                                                                                                                                                                                                                                                                                                                                                                                                                                                                                                                                                                                                                                                                                                                                                                                                                                                                                                                                                                                                                                                                                                                                                                                                                                                                                                                                                                                                                                                                                                                                                                                                                                                                                                                                                                                                                                                                                                                                                                                                                                                                             |          | 3                                             | CORRELATED COLOUR                       | 4000K                                                                                                                  |
|                                                                                                                                                                                                                                                                                                                                                                                                                                                                                                                                                                                                                                                                                                                                                                                                                                                                                                                                                                                                                                                                                                                                                                                                                                                                                                                                                                                                                                                                                                                                                                                                                                                                                                                                                                                                                                                                                                                                                                                                                                                                                                                                |          | 4                                             | CONTROL GEAR, DALI<br>CONTOL            | PROGRAMMABLE LED DRIVER. NO DA                                                                                         |
|                                                                                                                                                                                                                                                                                                                                                                                                                                                                                                                                                                                                                                                                                                                                                                                                                                                                                                                                                                                                                                                                                                                                                                                                                                                                                                                                                                                                                                                                                                                                                                                                                                                                                                                                                                                                                                                                                                                                                                                                                                                                                                                                |          | 5                                             | HOUSING, COLOUR,<br>DIFFUSER            | TEXTURED LIGHT GREY POWDER<br>COATED, DIE-CAST ALUMINIUM,<br>TEMPERED FLAT GLASS WIDE BEAM,<br>STAINLESS STEEL SCREWS. |
|                                                                                                                                                                                                                                                                                                                                                                                                                                                                                                                                                                                                                                                                                                                                                                                                                                                                                                                                                                                                                                                                                                                                                                                                                                                                                                                                                                                                                                                                                                                                                                                                                                                                                                                                                                                                                                                                                                                                                                                                                                                                                                                                |          | 6                                             | LUMINOUS FLUX,<br>EFFICACY              | 7510 lm, 142 lm/W                                                                                                      |
|                                                                                                                                                                                                                                                                                                                                                                                                                                                                                                                                                                                                                                                                                                                                                                                                                                                                                                                                                                                                                                                                                                                                                                                                                                                                                                                                                                                                                                                                                                                                                                                                                                                                                                                                                                                                                                                                                                                                                                                                                                                                                                                                |          | 7                                             | CHROMATICITY TOLERANCE (INITIAL MACADAM | 5                                                                                                                      |
|                                                                                                                                                                                                                                                                                                                                                                                                                                                                                                                                                                                                                                                                                                                                                                                                                                                                                                                                                                                                                                                                                                                                                                                                                                                                                                                                                                                                                                                                                                                                                                                                                                                                                                                                                                                                                                                                                                                                                                                                                                                                                                                                |          | 8                                             | COLOUR RENDERING INDEX MIN              | 70                                                                                                                     |
|                                                                                                                                                                                                                                                                                                                                                                                                                                                                                                                                                                                                                                                                                                                                                                                                                                                                                                                                                                                                                                                                                                                                                                                                                                                                                                                                                                                                                                                                                                                                                                                                                                                                                                                                                                                                                                                                                                                                                                                                                                                                                                                                |          | 9                                             | MAINTENANCE CATEGORY                    | IP66, IK08                                                                                                             |
|                                                                                                                                                                                                                                                                                                                                                                                                                                                                                                                                                                                                                                                                                                                                                                                                                                                                                                                                                                                                                                                                                                                                                                                                                                                                                                                                                                                                                                                                                                                                                                                                                                                                                                                                                                                                                                                                                                                                                                                                                                                                                                                                |          | 10                                            | RATED MEDIAN USEFUL<br>LIFE             | L90 100000h at 25°C                                                                                                    |