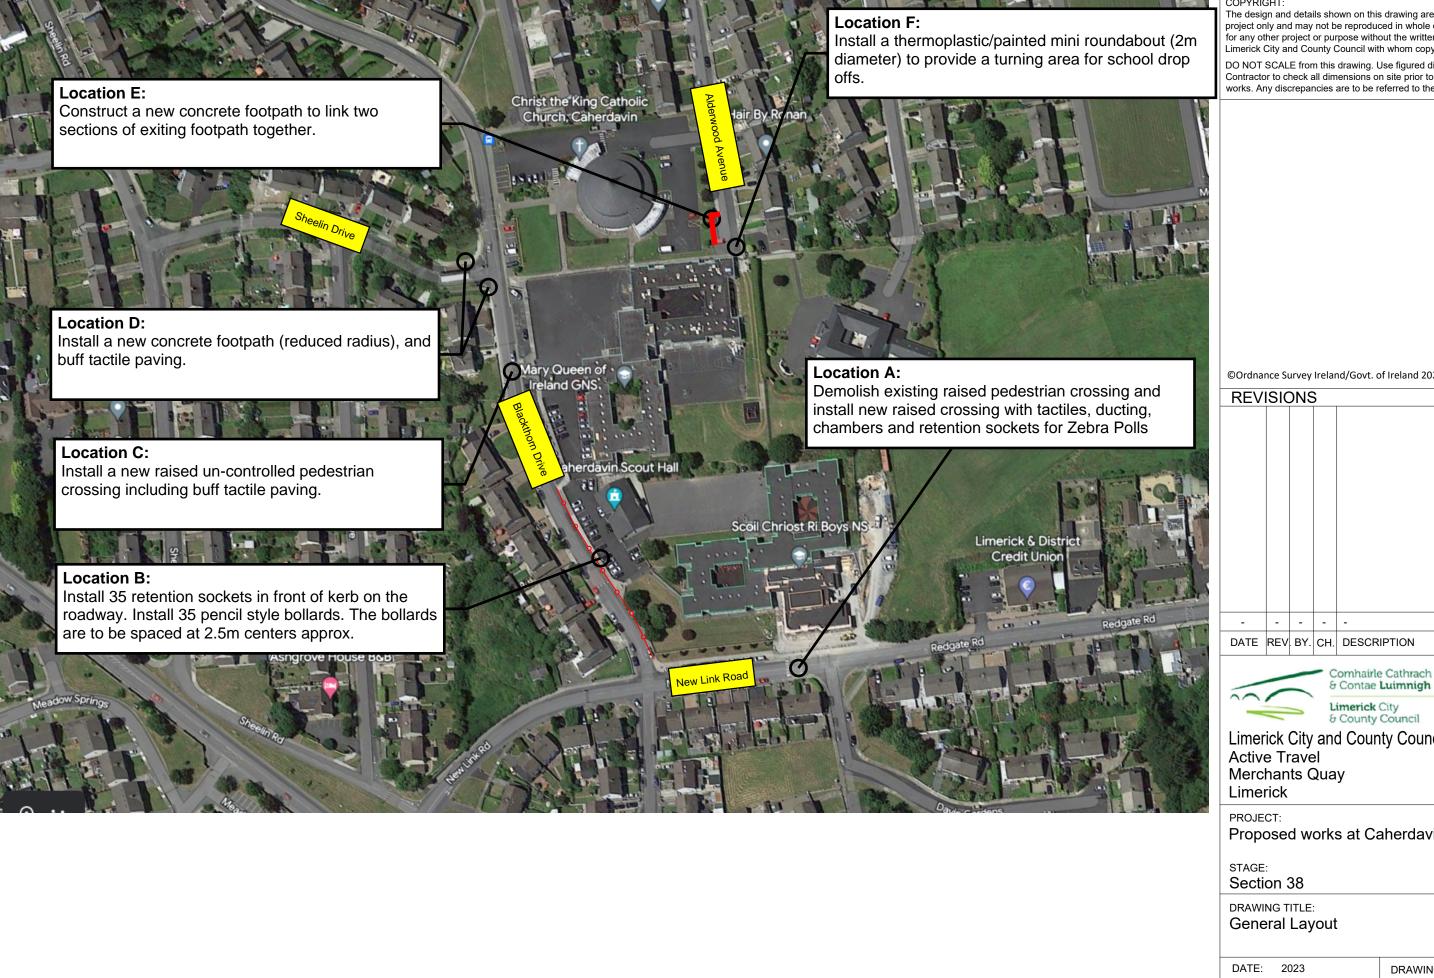

The design and details shown on this drawing are applicable to their project only and may not be reproduced in whole or in part or be used for any other project or purpose without the written permission of Limerick City and County Council with whom copyright resides.

DO NOT SCALE from this drawing. Use figured dimensions. Contractor to check all dimensions on site prior to commencement of works. Any discrepancies are to be referred to the ARCHITECT.

©Ordnance Survey Ireland/Govt. of Ireland 2021/OSi\_NMA\_141

DATE REV BY. CH. DESCRIPTION

Limerick City and County Council

Proposed works at Caherdavin.

| DATE: 2023   | DRAWING NO: |           |
|--------------|-------------|-----------|
| SCALE: NTS   | 001         |           |
| DRAWN: JOC   | SHEET SIZE: | REVISION: |
| CHECKED: JOC | A3          | 0         |
| JOB NO       |             |           |