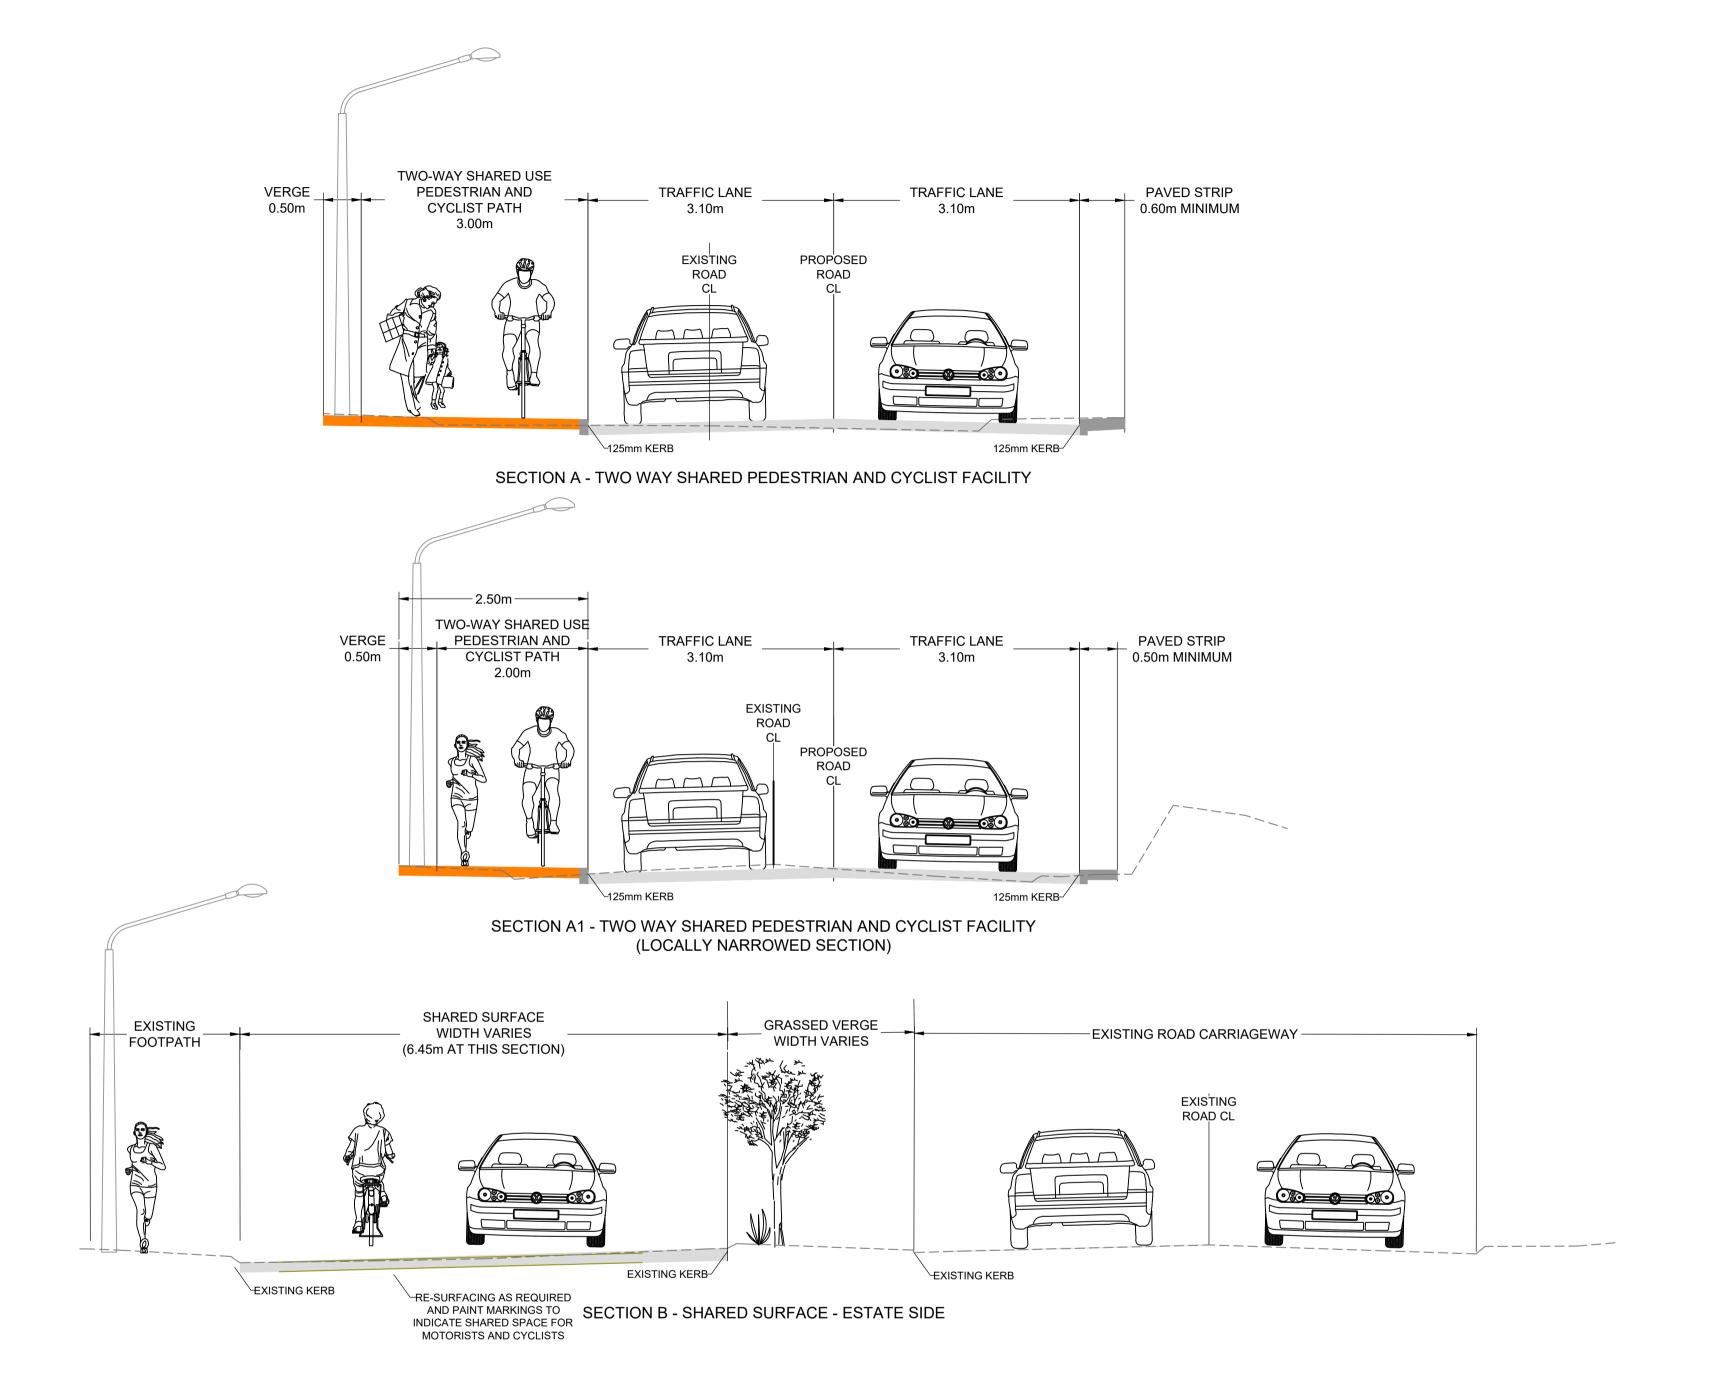

LEGEND

P01 28/06/2023 SECTION 38 RB AP TM P00 05/04/2023 SECTION 38 DRAFT BY CHK APD REV DATE DESCRIPTION

KILMALLOCK ROAD ACTIVE TRAVEL

TYPICAL CROSS SECTIONS

| │ KRAT-CCC-XS-ZZ-DR-C-0001 |                                      |            | P01      |
|----------------------------|--------------------------------------|------------|----------|
| .,                         |                                      |            |          |
| DRAWING NUMBER             |                                      |            | REVISION |
| 03/05/2023                 | 1:50                                 | A1         |          |
| DATE                       | SCALE                                | SHEET SIZE |          |
| SECTION 38                 | S3 - SUITABLE FOR REVIEW AND COMMENT |            |          |
| PURPOSE OF ISSUE           | STATUS/SUITABILITY                   |            |          |
|                            |                                      |            |          |

**CROSS SECTIONS** 

Scale 1:50