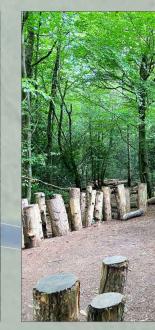

resides.

Typical Tree Planting

Typical Natural Play

**BALLINACURRA ESTATE / PORTLAND PARK** 

Soil Pyramid

ation Signage

Typical Wildflowers

DATE REV. BY. CH. DES

## Soft Landscape Legend: Red line boundary

Native Short Cut Floral Lawn of Irish Provenance: 'Short Cut Wildflower Mixture'( DW01 by 'Design by Nature') or equal and approved Specimen tree planting to include the following species: (all min. 2.0m clear stem, xx no. in total) Oak: *Quercus robur ,* r/b, 20-25cm girth Weeping Willow: Salix alba 'Tristis' r/b, 20-25cm girth White Willow: Salix alba, r/b, 20-25cm girth Wild Cherry: Prunus avium 'Plena', r/b,20-25cm girth Lime: *Tilia x europea*, r/b, 20-25cm girth Swamp cypress: *Taxodium distichum*, r/b, 20-25cm girth Swamp cypress: *Taxourum distictuum*, 176, 20-25cm girth Scots Pine: *Pinus sylvestris*, r/b, 20-25cm girth Giant Redwood: *Sequoiadendron giganteum*, r/b, 20-25cmcm girth Sweet Chestnut : *Castanea sativa*, r/b, 20-25cm girth Birch: *Betula pendula*, r/b,18-20cm girth Native woodland planting: (planted at 1.5m x1.5m / 1tree per 2.25sq m) 5% Betula pubescens, b/r, 12-14cm girth, 3.5m height 5% Pinus sylvestris, r/b, 1.0m tall 15% Sambucuc nigra, b/r, 12-14cm girth, 3.5m height 15% Prunus padus , b/r, 120-150cm 10% Viburnum opulus , b/r, 80-100cm 10% Crataegus monogyna, b/r, 120-150cm 5% Prunus spinosa, b/r, 100-120cm 5% Rosa canina, b/r, 60-80cm 20% Corylus avellana , b/r, 120-150cm 10% Malus sylvestris , b/r, 120-150cm Bulb planting: Daffodil: *Narcissus 'Golden Echo'*, bulb, 18/sq.m. Daffodil: *Narcissus 'Tete-a-Tete'*, 18/sq.m. Wood Anemone: Anemone nemorosa, 18/sq.m. Snake's head fritillary: Fritillaria meleagris, 12/sq.m. Bluebell: Hyacinthoides non-scripta, 18/sq.m. Existing trees to be removed (xxno. in total) in the Natural Play (Balancing posts and poles) recycling felled trees on site Information Signage (Ecology, Archaeology & Local History) Bird box locations Bat box locations Laid hedgerow along ditch using existing willows Hard Landscape Legend: Footpath / Cycletrack - Refer to Engineer's drawings for details Seating Pump track using excavated material