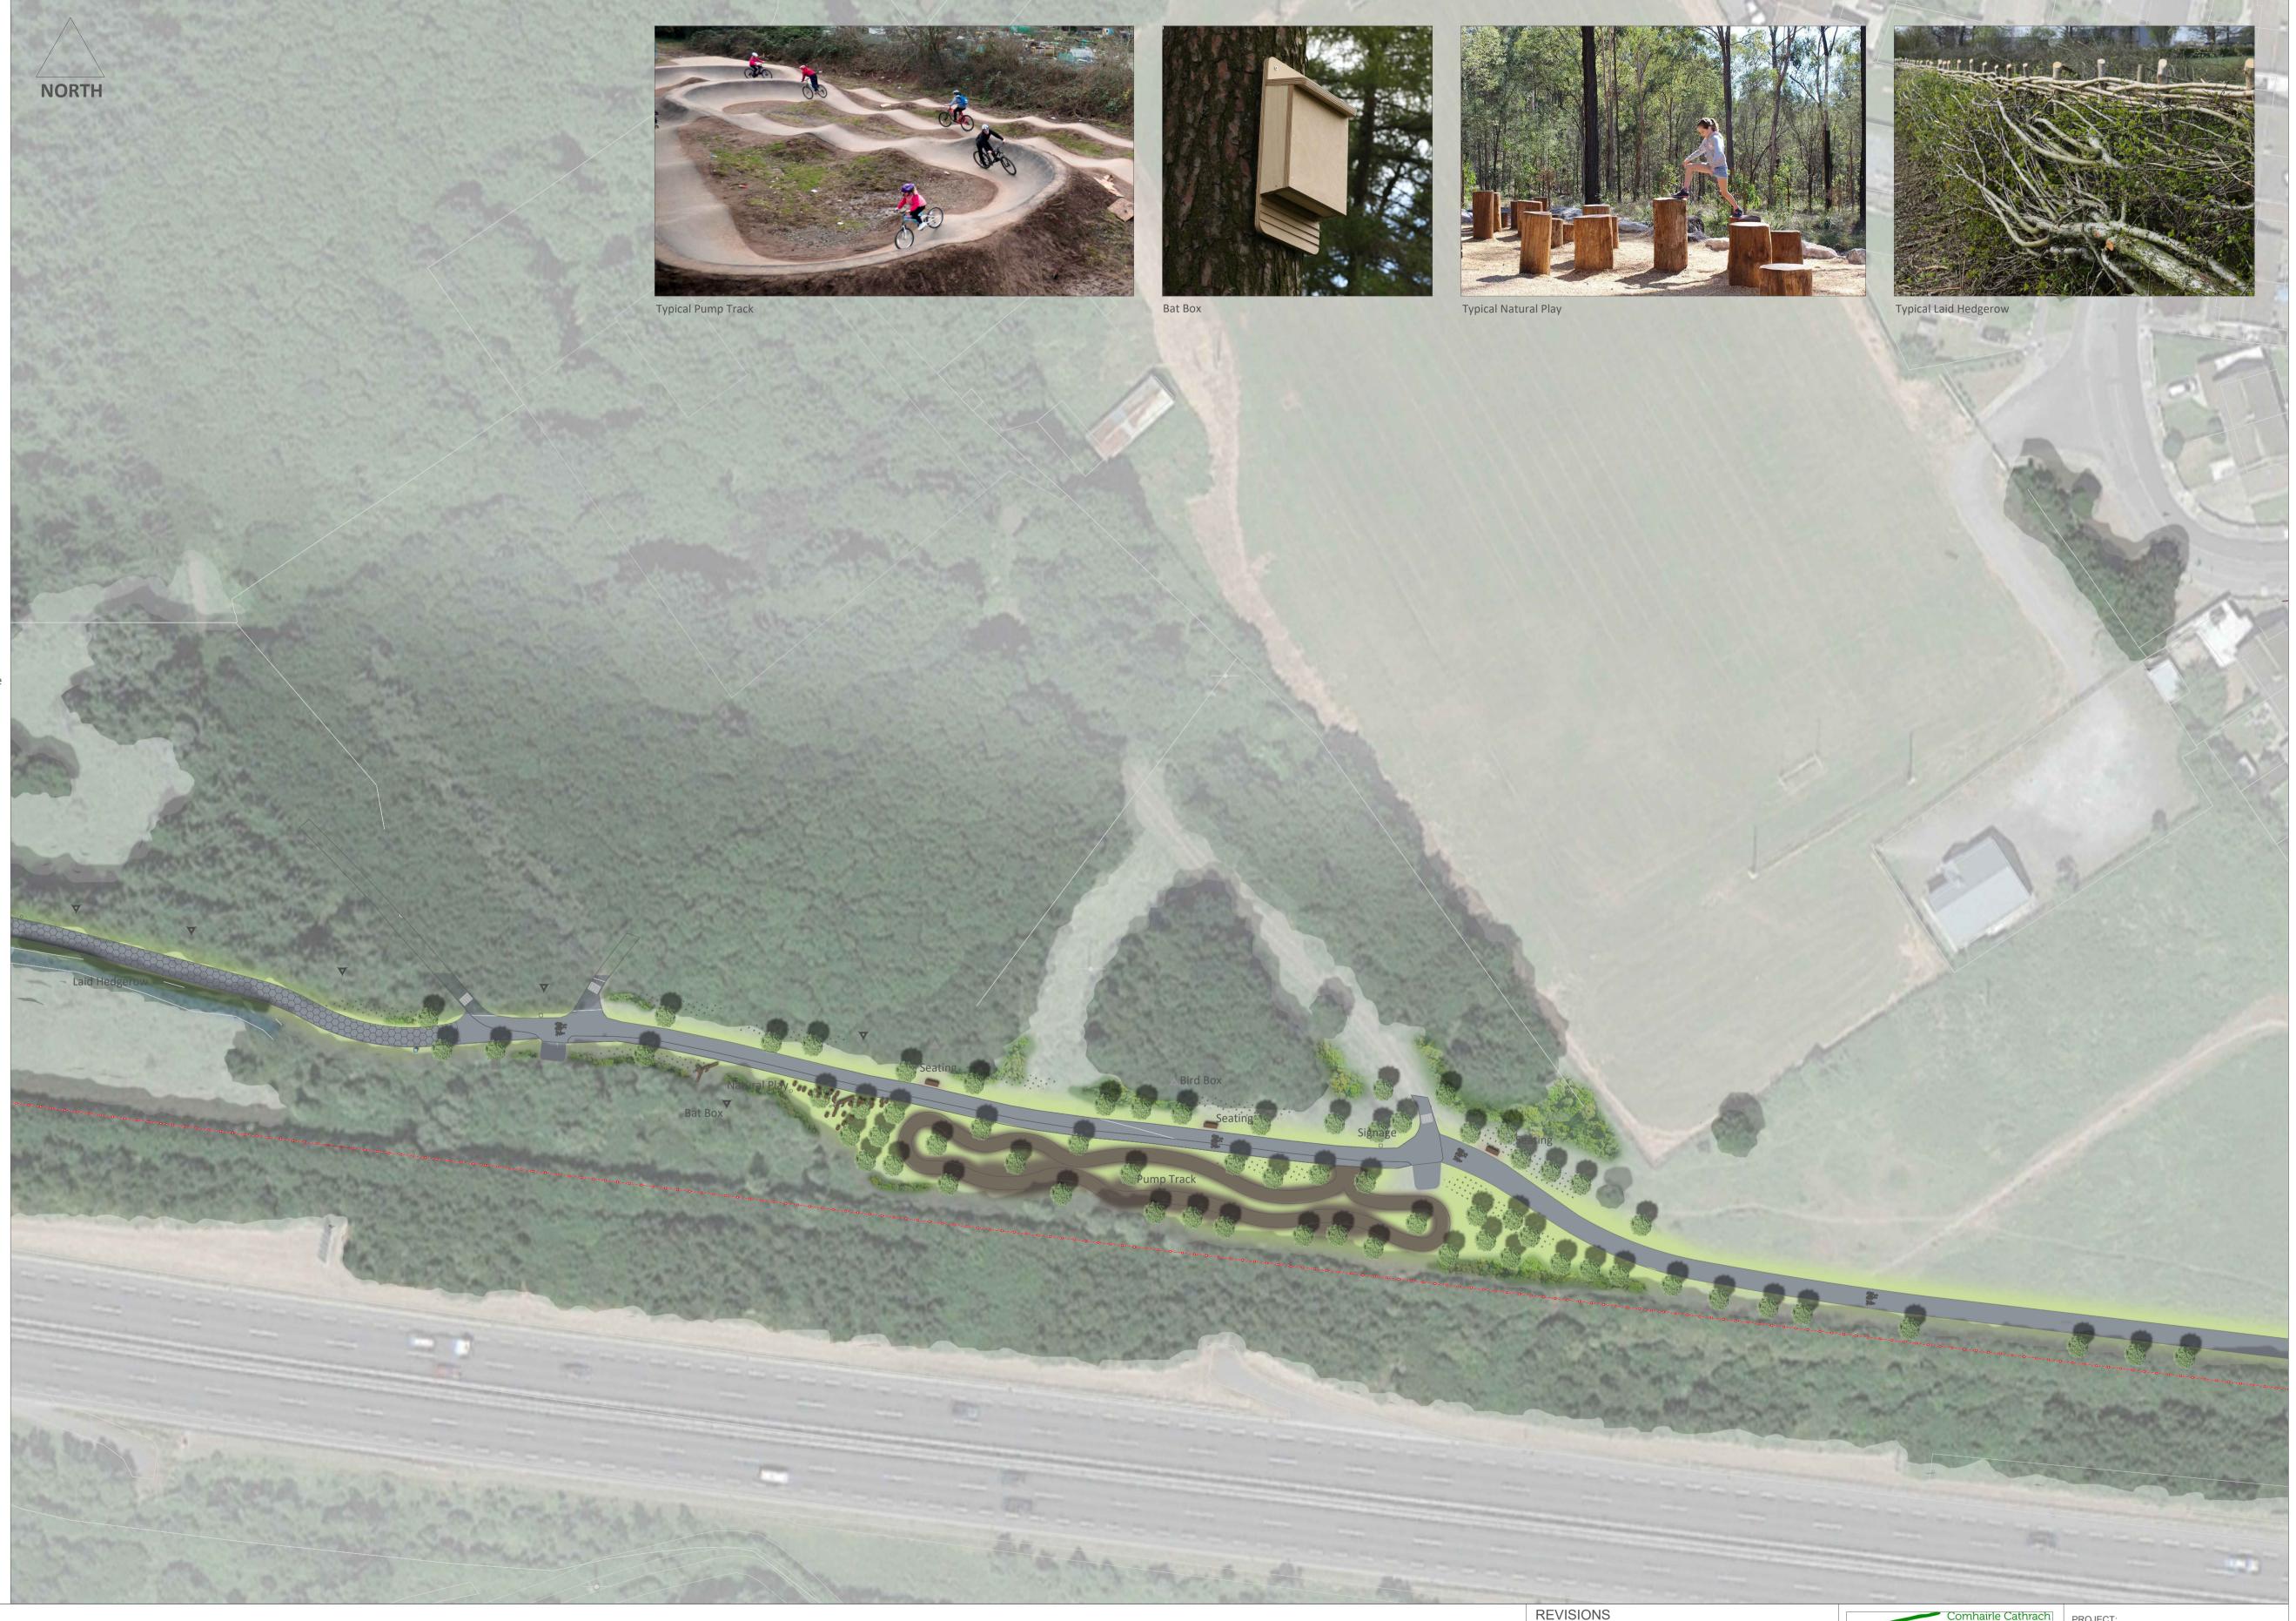

## Soft Landscape Legend: Red line boundary

Native Short Cut Floral Lawn of Irish Provenance: 'Short Cut Wildflower Mixture'( DW01 by 'Design by Nature') or equal and approved Specimen tree planting to include the following species: (all min. 2.0m clear stem, xx no. in total) Oak: *Quercus robur ,* r/b, 20-25cm girth Weeping Willow: Salix alba 'Tristis' r/b, 20-25cm girth White Willow: Salix alba, r/b, 20-25cm girth Wild Cherry: Prunus avium 'Plena', r/b,20-25cm girth Lime: *Tilia x europea*, r/b, 20-25cm girth Swamp cypress: *Taxodium distichum*, r/b, 20-25cm girth Swamp cypress: *Taxourum distictuum*, 176, 20-25cm girth Scots Pine: *Pinus sylvestris*, r/b, 20-25cm girth Giant Redwood: *Sequoiadendron giganteum*, r/b, 20-25cmcm girth Sweet Chestnut : *Castanea sativa*, r/b, 20-25cm girth Birch: *Betula pendula*, r/b,18-20cm girth Native woodland planting: (planted at 1.5m x1.5m / 1tree per 2.25sq m) 5% Betula pubescens, b/r, 12-14cm girth, 3.5m height 5% Pinus sylvestris, r/b, 1.0m tall 15% Sambucuc nigra, b/r, 12-14cm girth, 3.5m height 15% Prunus padus , b/r, 120-150cm 10% Viburnum opulus , b/r, 80-100cm 10% Crataegus monogyna, b/r, 120-150cm 5% Prunus spinosa, b/r, 100-120cm 5% Rosa canina, b/r, 60-80cm 20% Corylus avellana , b/r, 120-150cm 10% Malus sylvestris , b/r, 120-150cm Bulb planting: Daffodil: *Narcissus 'Golden Echo'*, bulb, 18/sq.m. Daffodil: *Narcissus 'Tete-a-Tete'*, 18/sq.m. Wood Anemone: Anemone nemorosa, 18/sq.m. Snake's head fritillary: Fritillaria meleagris, 12/sq.m. Bluebell: Hyacinthoides non-scripta, 18/sq.m. Existing trees to be removed (xxno. in total) in the Natural Play (Balancing posts and poles) recycling felled trees on site Information Signage (Ecology, Archaeology & Local History) Bird box locations Bat box locations Laid hedgerow along ditch using existing willows Hard Landscape Legend: Footpath / Cycletrack - Refer to Engineer's drawings for details Seating Pump track using excavated material

## Soft Landscape Legend: Red line boundary Native Short Cut Floral Lawn of Irish Provenance: 'Short Cut Wildflower Mixture'( DW01 by 'Design by Nature') or equal and approved NORTH Specimen tree planting to include the following species: (all min. 2.0m clear stem, xx no. in total) Oak: *Quercus robur*, r/b, 20-25cm girth Weeping Willow: Salix alba 'Tristis' r/b, 20-25cm girth White Willow: Salix alba, r/b, 20-25cm girth Wild Cherry: Prunus avium 'Plena', r/b,20-25cm girth Lime: *Tilia x europea*, r/b, 20-25cm girth Swamp cypress: *Taxodium distichum*, r/b, 20-25cm girth Scots Pine: Pinus sylvestris, r/b, 20-25cm girth Giant Redwood: *Sequoiadendron giganteum*, r/b, 20-25cmcm girth Sweet Chestnut : *Castanea sativa*, r/b, 20-25cm girth Birch: Betula pendula, r/b,18-20cm girth Native woodland planting: (planted at 1.5m x1.5m / 1tree per 2.25sq m) 5% Betula pubescens, b/r, 12-14cm girth, 3.5m height 5% Pinus sylvestris, r/b, 1.0m tall 15% Sambucuc nigra, b/r, 12-14cm girth, 3.5m height 15% Prunus padus , b/r, 120-150cm 10% Viburnum opulus , b/r, 80-100cm 10% Crataegus monogyna, b/r, 120-150cm 5% Prunus spinosa, b/r, 100-120cm 5% Rosa canina, b/r, 60-80cm 20% Corylus avellana , b/r, 120-150cm 10% Malus sylvestris , b/r, 120-150cm Bulb planting: Daffodil: *Narcissus 'Golden Echo'*, bulb, 18/sq.m. + - 144 Daffodil: Narcissus 'Tete-a-Tete', 18/sq.m. Wood Anemone: Anemone nemorosa, 18/sq.m. Snake's head fritillary: Fritillaria meleagris, 12/sq.m. Bluebell: Hyacinthoides non-scripta, 18/sq.m. Existing trees to be removed (xxno. in total) Natural Play (Balancing posts and poles) recycling felled trees on site Information Signage (Ecology, Archaeology & Local History) Bird box locations Bat box locations Hard Landscape Legend: Footpath / Cycletrack - Refer to Engineer's drawings for details Seating **N18** Note: Refer to Engineer's & Arborist's drawings for details. COPYRIGHT: The design and details shown on this drawing are applicable to their project only and may not be reproduced in whole or in part or be used for any other project or purpose without the written permission of Limerick City and County Council with whom copyright resides. DO NOT SCALE from this drawing. Use figured dimensions. Contractor to