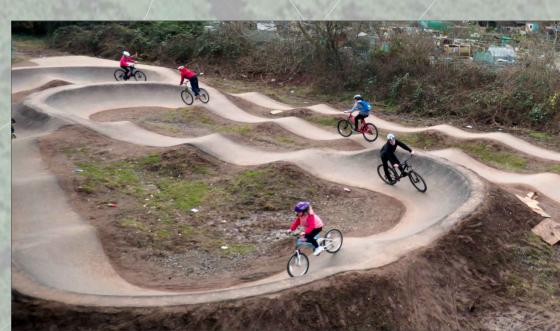

## Soft Landscape Legend: Red line boundary

Native Short Cut Floral Lawn of Irish Provenance: 'Short Cut Wildflower Mixture'( DW01 by 'Design by Nature') or equal and approved Specimen tree planting to include the following species: (all min. 2.0m clear stem, xx no. in total) Oak: *Quercus robur ,* r/b, 20-25cm girth Weeping Willow: Salix alba 'Tristis' r/b, 20-25cm girth White Willow: Salix alba, r/b, 20-25cm girth Wild Cherry: Prunus avium 'Plena', r/b,20-25cm girth Lime: *Tilia x europea*, r/b, 20-25cm girth Swamp cypress: *Taxodium distichum*, r/b, 20-25cm girth Swamp cypress: *Taxourum distictuum*, 176, 20-25cm girth Scots Pine: *Pinus sylvestris*, r/b, 20-25cm girth Giant Redwood: *Sequoiadendron giganteum*, r/b, 20-25cmcm girth Sweet Chestnut : *Castanea sativa*, r/b, 20-25cm girth Birch: *Betula pendula*, r/b,18-20cm girth Native woodland planting: (planted at 1.5m x1.5m / 1tree per 2.25sq m) 5% Betula pubescens, b/r, 12-14cm girth, 3.5m height 5% Pinus sylvestris, r/b, 1.0m tall 15% Sambucuc nigra, b/r, 12-14cm girth, 3.5m height 15% Prunus padus , b/r, 120-150cm 10% Viburnum opulus , b/r, 80-100cm 10% Crataegus monogyna, b/r, 120-150cm 5% Prunus spinosa, b/r, 100-120cm 5% Rosa canina, b/r, 60-80cm 20% Corylus avellana , b/r, 120-150cm 10% Malus sylvestris , b/r, 120-150cm Bulb planting: Daffodil: *Narcissus 'Golden Echo'*, bulb, 18/sq.m. Daffodil: *Narcissus 'Tete-a-Tete'*, 18/sq.m. Wood Anemone: Anemone nemorosa, 18/sq.m. Snake's head fritillary: Fritillaria meleagris, 12/sq.m. Bluebell: Hyacinthoides non-scripta, 18/sq.m. Existing trees to be removed (xxno. in total) in the Natural Play (Balancing posts and poles) recycling felled trees on site Information Signage (Ecology, Archaeology & Local History) Bird box locations Bat box locations Laid hedgerow along ditch using existing willows Hard Landscape Legend: Footpath / Cycletrack - Refer to Engineer's drawings for details Seating Pump track using excavated material