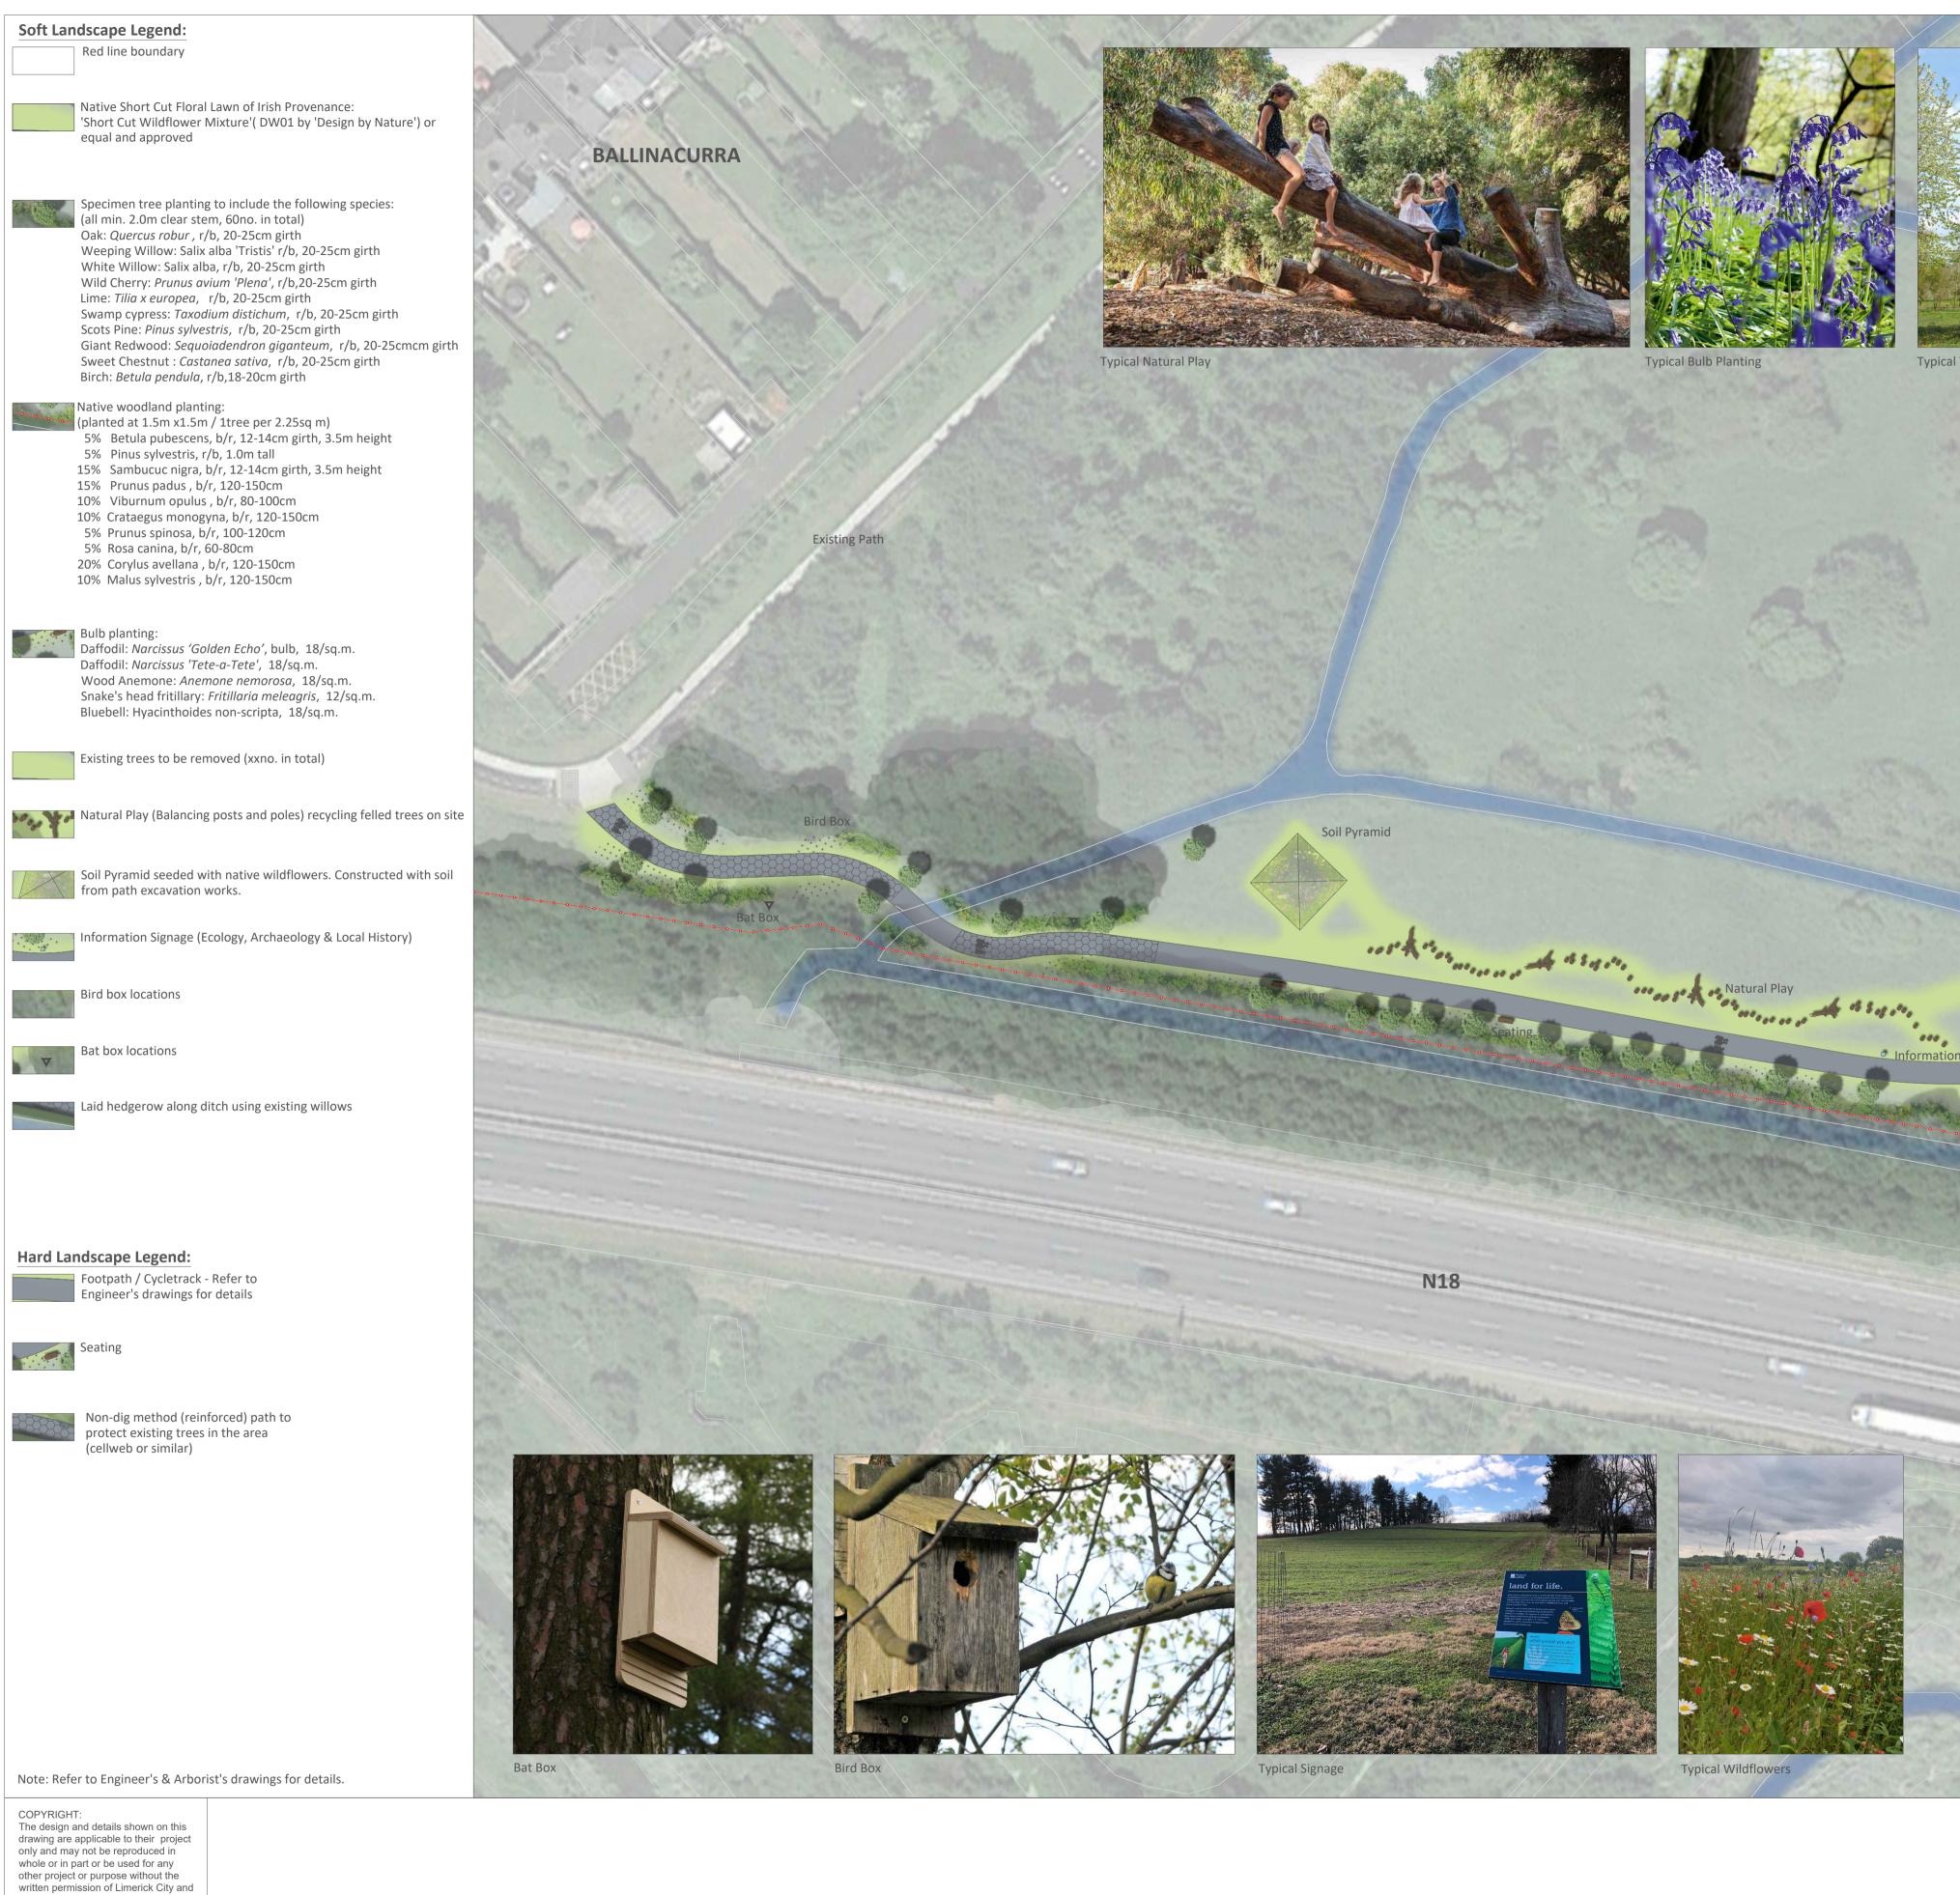

## Soft Landscape Legend: Red line boundary

Native Short Cut Floral Lawn of Irish Provenance: 'Short Cut Wildflower Mixture'( DW01 by 'Design by Nature') or equal and approved Specimen tree planting to include the following species: (all min. 2.0m clear stem, xx no. in total) Oak: *Quercus robur ,* r/b, 20-25cm girth Weeping Willow: Salix alba 'Tristis' r/b, 20-25cm girth White Willow: Salix alba, r/b, 20-25cm girth Wild Cherry: Prunus avium 'Plena', r/b,20-25cm girth Lime: *Tilia x europea*, r/b, 20-25cm girth Swamp cypress: *Taxodium distichum*, r/b, 20-25cm girth Swamp cypress: *Taxourum distictuum*, 176, 20-25cm girth Scots Pine: *Pinus sylvestris*, r/b, 20-25cm girth Giant Redwood: *Sequoiadendron giganteum*, r/b, 20-25cmcm girth Sweet Chestnut : *Castanea sativa*, r/b, 20-25cm girth Birch: *Betula pendula*, r/b,18-20cm girth Native woodland planting: (planted at 1.5m x1.5m / 1tree per 2.25sq m) 5% Betula pubescens, b/r, 12-14cm girth, 3.5m height 5% Pinus sylvestris, r/b, 1.0m tall 15% Sambucuc nigra, b/r, 12-14cm girth, 3.5m height 15% Prunus padus , b/r, 120-150cm 10% Viburnum opulus , b/r, 80-100cm 10% Crataegus monogyna, b/r, 120-150cm 5% Prunus spinosa, b/r, 100-120cm 5% Rosa canina, b/r, 60-80cm 20% Corylus avellana , b/r, 120-150cm 10% Malus sylvestris , b/r, 120-150cm Bulb planting: Daffodil: *Narcissus 'Golden Echo'*, bulb, 18/sq.m. Daffodil: *Narcissus 'Tete-a-Tete'*, 18/sq.m. Wood Anemone: Anemone nemorosa, 18/sq.m. Snake's head fritillary: Fritillaria meleagris, 12/sq.m. Bluebell: Hyacinthoides non-scripta, 18/sq.m. Existing trees to be removed (xxno. in total) in the Natural Play (Balancing posts and poles) recycling felled trees on site Information Signage (Ecology, Archaeology & Local History) Bird box locations Bat box locations Laid hedgerow along ditch using existing willows Hard Landscape Legend: Footpath / Cycletrack - Refer to Engineer's drawings for details Seating Pump track using excavated material