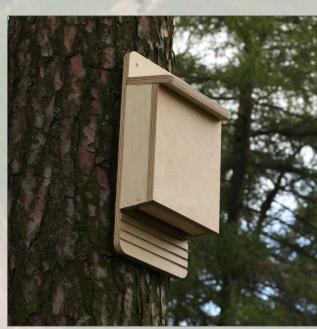

## Soft Landscape Legend: Red line boundary

Native Short Cut Floral Lawn of Irish Provenance: 'Short Cut Wildflower Mixture'( DW01 by 'Design by Nature') or equal and approved Specimen tree planting to include the following species: (all min. 2.0m clear stem, xx no. in total) Oak: *Quercus robur ,* r/b, 20-25cm girth Weeping Willow: Salix alba 'Tristis' r/b, 20-25cm girth White Willow: Salix alba, r/b, 20-25cm girth Wild Cherry: Prunus avium 'Plena', r/b,20-25cm girth Lime: *Tilia x europea*, r/b, 20-25cm girth Swamp cypress: *Taxodium distichum*, r/b, 20-25cm girth Swamp cypress: *Taxourum distictuum*, 176, 20-25cm girth Scots Pine: *Pinus sylvestris*, r/b, 20-25cm girth Giant Redwood: *Sequoiadendron giganteum*, r/b, 20-25cmcm girth Sweet Chestnut : *Castanea sativa*, r/b, 20-25cm girth Birch: *Betula pendula*, r/b,18-20cm girth Native woodland planting: (planted at 1.5m x1.5m / 1tree per 2.25sq m) 5% Betula pubescens, b/r, 12-14cm girth, 3.5m height 5% Pinus sylvestris, r/b, 1.0m tall 15% Sambucuc nigra, b/r, 12-14cm girth, 3.5m height 15% Prunus padus , b/r, 120-150cm 10% Viburnum opulus , b/r, 80-100cm 10% Crataegus monogyna, b/r, 120-150cm 5% Prunus spinosa, b/r, 100-120cm 5% Rosa canina, b/r, 60-80cm 20% Corylus avellana , b/r, 120-150cm 10% Malus sylvestris , b/r, 120-150cm Bulb planting: Daffodil: *Narcissus 'Golden Echo'*, bulb, 18/sq.m. Daffodil: *Narcissus 'Tete-a-Tete'*, 18/sq.m. Wood Anemone: Anemone nemorosa, 18/sq.m. Snake's head fritillary: Fritillaria meleagris, 12/sq.m. Bluebell: Hyacinthoides non-scripta, 18/sq.m. Existing trees to be removed (xxno. in total) in the Natural Play (Balancing posts and poles) recycling felled trees on site Information Signage (Ecology, Archaeology & Local History) Bird box locations Bat box locations Laid hedgerow along ditch using existing willows Hard Landscape Legend: Footpath / Cycletrack - Refer to Engineer's drawings for details Seating Pump track using excavated material