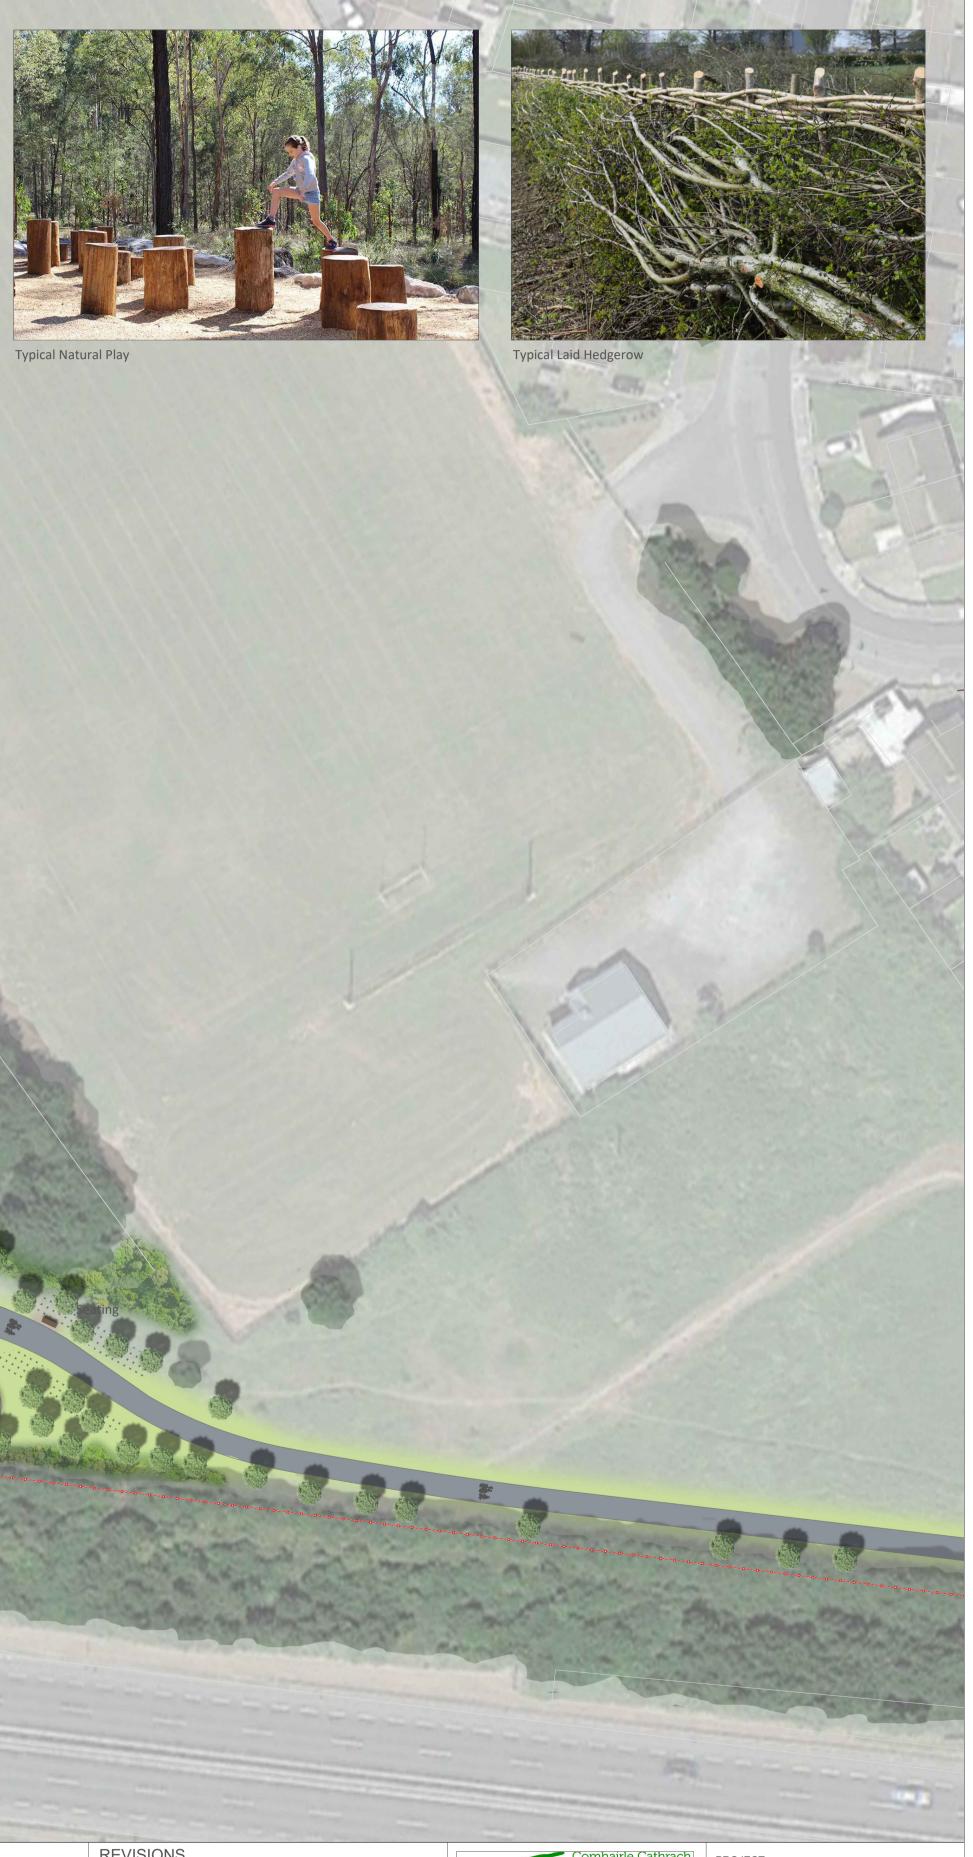

resides.

Typical Tree Planting

Typical Natural Play

**BALLINACURRA ESTATE / PORTLAND PARK** 

Soil Pyramid

ation Signage

Typical Wildflowers

DATE REV. BY. CH. DES

## Soft Landscape Legend: Red line boundary

Native Short Cut Floral Lawn of Irish Provenance: 'Short Cut Wildflower Mixture'( DW01 by 'Design by Nature') or equal and approved Specimen tree planting to include the following species: (all min. 2.0m clear stem, xx no. in total) Oak: *Quercus robur ,* r/b, 20-25cm girth Weeping Willow: Salix alba 'Tristis' r/b, 20-25cm girth White Willow: Salix alba, r/b, 20-25cm girth Wild Cherry: Prunus avium 'Plena', r/b,20-25cm girth Lime: *Tilia x europea*, r/b, 20-25cm girth Swamp cypress: *Taxodium distichum*, r/b, 20-25cm girth Swamp cypress: *Taxourum distictuum*, 176, 20-25cm girth Scots Pine: *Pinus sylvestris*, r/b, 20-25cm girth Giant Redwood: *Sequoiadendron giganteum*, r/b, 20-25cmcm girth Sweet Chestnut : *Castanea sativa*, r/b, 20-25cm girth Birch: *Betula pendula*, r/b,18-20cm girth Native woodland planting: (planted at 1.5m x1.5m / 1tree per 2.25sq m) 5% Betula pubescens, b/r, 12-14cm girth, 3.5m height 5% Pinus sylvestris, r/b, 1.0m tall 15% Sambucuc nigra, b/r, 12-14cm girth, 3.5m height 15% Prunus padus , b/r, 120-150cm 10% Viburnum opulus , b/r, 80-100cm 10% Crataegus monogyna, b/r, 120-150cm 5% Prunus spinosa, b/r, 100-120cm 5% Rosa canina, b/r, 60-80cm 20% Corylus avellana , b/r, 120-150cm 10% Malus sylvestris , b/r, 120-150cm Bulb planting: Daffodil: *Narcissus 'Golden Echo'*, bulb, 18/sq.m. Daffodil: *Narcissus 'Tete-a-Tete'*, 18/sq.m. Wood Anemone: Anemone nemorosa, 18/sq.m. Snake's head fritillary: Fritillaria meleagris, 12/sq.m. Bluebell: Hyacinthoides non-scripta, 18/sq.m. Existing trees to be removed (xxno. in total) in the Natural Play (Balancing posts and poles) recycling felled trees on site Information Signage (Ecology, Archaeology & Local History) Bird box locations Bat box locations Laid hedgerow along ditch using existing willows Hard Landscape Legend: Footpath / Cycletrack - Refer to Engineer's drawings for details Seating Pump track using excavated material