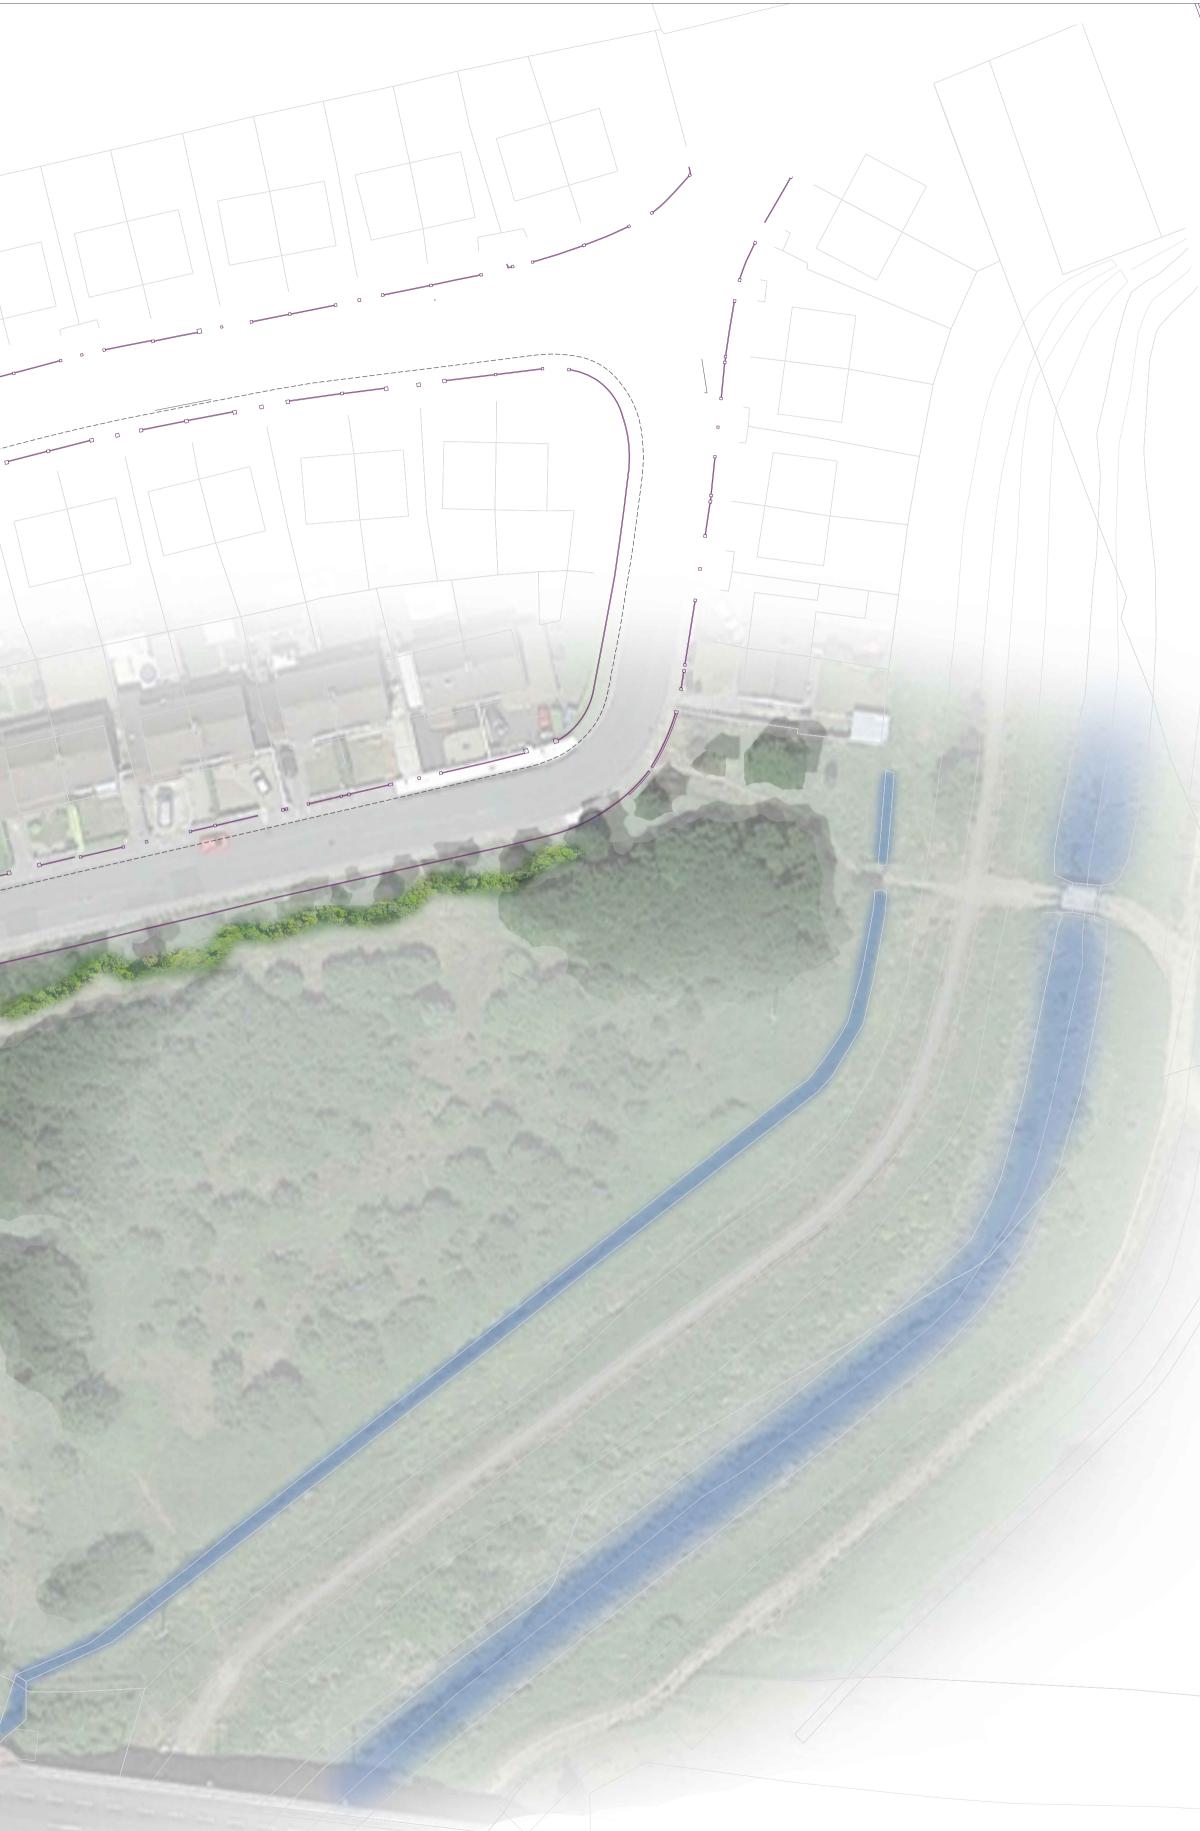

## Soft Landscape Legend: Red line boundary

Native Short Cut Floral Lawn of Irish Provenance: 'Short Cut Wildflower Mixture'( DW01 by 'Design by Nature') or equal and approved Specimen tree planting to include the following species: (all min. 2.0m clear stem, xx no. in total) Oak: *Quercus robur ,* r/b, 20-25cm girth Weeping Willow: Salix alba 'Tristis' r/b, 20-25cm girth White Willow: Salix alba, r/b, 20-25cm girth Wild Cherry: Prunus avium 'Plena', r/b,20-25cm girth Lime: *Tilia x europea*, r/b, 20-25cm girth Swamp cypress: *Taxodium distichum*, r/b, 20-25cm girth Swamp cypress: *Taxourum distictuum*, 176, 20-25cm girth Scots Pine: *Pinus sylvestris*, r/b, 20-25cm girth Giant Redwood: *Sequoiadendron giganteum*, r/b, 20-25cmcm girth Sweet Chestnut : *Castanea sativa*, r/b, 20-25cm girth Birch: *Betula pendula*, r/b,18-20cm girth Native woodland planting: (planted at 1.5m x1.5m / 1tree per 2.25sq m) 5% Betula pubescens, b/r, 12-14cm girth, 3.5m height 5% Pinus sylvestris, r/b, 1.0m tall 15% Sambucuc nigra, b/r, 12-14cm girth, 3.5m height 15% Prunus padus , b/r, 120-150cm 10% Viburnum opulus , b/r, 80-100cm 10% Crataegus monogyna, b/r, 120-150cm 5% Prunus spinosa, b/r, 100-120cm 5% Rosa canina, b/r, 60-80cm 20% Corylus avellana , b/r, 120-150cm 10% Malus sylvestris , b/r, 120-150cm Bulb planting: Daffodil: *Narcissus 'Golden Echo'*, bulb, 18/sq.m. Daffodil: *Narcissus 'Tete-a-Tete'*, 18/sq.m. Wood Anemone: Anemone nemorosa, 18/sq.m. Snake's head fritillary: Fritillaria meleagris, 12/sq.m. Bluebell: Hyacinthoides non-scripta, 18/sq.m. Existing trees to be removed (xxno. in total) in the Natural Play (Balancing posts and poles) recycling felled trees on site Information Signage (Ecology, Archaeology & Local History) Bird box locations Bat box locations Laid hedgerow along ditch using existing willows Hard Landscape Legend: Footpath / Cycletrack - Refer to Engineer's drawings for details Seating Pump track using excavated material