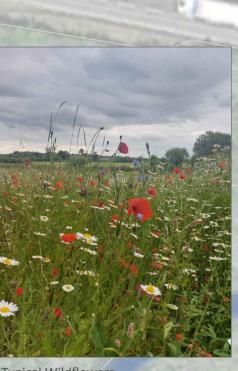

resides.

Typical Tree Planting

Typical Natural Play

**BALLINACURRA ESTATE / PORTLAND PARK** 

Soil Pyramid

ation Signage

Typical Wildflowers

DATE REV. BY. CH. DES

## Soft Landscape Legend: Red line boundary

Native Short Cut Floral Lawn of Irish Provenance: 'Short Cut Wildflower Mixture'( DW01 by 'Design by Nature') or equal and approved Specimen tree planting to include the following species: (all min. 2.0m clear stem, xx no. in total) Oak: *Quercus robur ,* r/b, 20-25cm girth Weeping Willow: Salix alba 'Tristis' r/b, 20-25cm girth White Willow: Salix alba, r/b, 20-25cm girth Wild Cherry: Prunus avium 'Plena', r/b,20-25cm girth Lime: *Tilia x europea*, r/b, 20-25cm girth Swamp cypress: *Taxodium distichum*, r/b, 20-25cm girth Swamp cypress: *Taxourum distictuum*, 176, 20-25cm girth Scots Pine: *Pinus sylvestris*, r/b, 20-25cm girth Giant Redwood: *Sequoiadendron giganteum*, r/b, 20-25cmcm girth Sweet Chestnut : *Castanea sativa*, r/b, 20-25cm girth Birch: *Betula pendula*, r/b,18-20cm girth Native woodland planting: (planted at 1.5m x1.5m / 1tree per 2.25sq m) 5% Betula pubescens, b/r, 12-14cm girth, 3.5m height 5% Pinus sylvestris, r/b, 1.0m tall 15% Sambucuc nigra, b/r, 12-14cm girth, 3.5m height 15% Prunus padus , b/r, 120-150cm 10% Viburnum opulus , b/r, 80-100cm 10% Crataegus monogyna, b/r, 120-150cm 5% Prunus spinosa, b/r, 100-120cm 5% Rosa canina, b/r, 60-80cm 20% Corylus avellana , b/r, 120-150cm 10% Malus sylvestris , b/r, 120-150cm Bulb planting: Daffodil: *Narcissus 'Golden Echo'*, bulb, 18/sq.m. Daffodil: *Narcissus 'Tete-a-Tete'*, 18/sq.m. Wood Anemone: Anemone nemorosa, 18/sq.m. Snake's head fritillary: Fritillaria meleagris, 12/sq.m. Bluebell: Hyacinthoides non-scripta, 18/sq.m. Existing trees to be removed (xxno. in total) in the Natural Play (Balancing posts and poles) recycling felled trees on site Information Signage (Ecology, Archaeology & Local History) Bird box locations Bat box locations Laid hedgerow along ditch using existing willows Hard Landscape Legend: Footpath / Cycletrack - Refer to Engineer's drawings for details Seating Pump track using excavated material