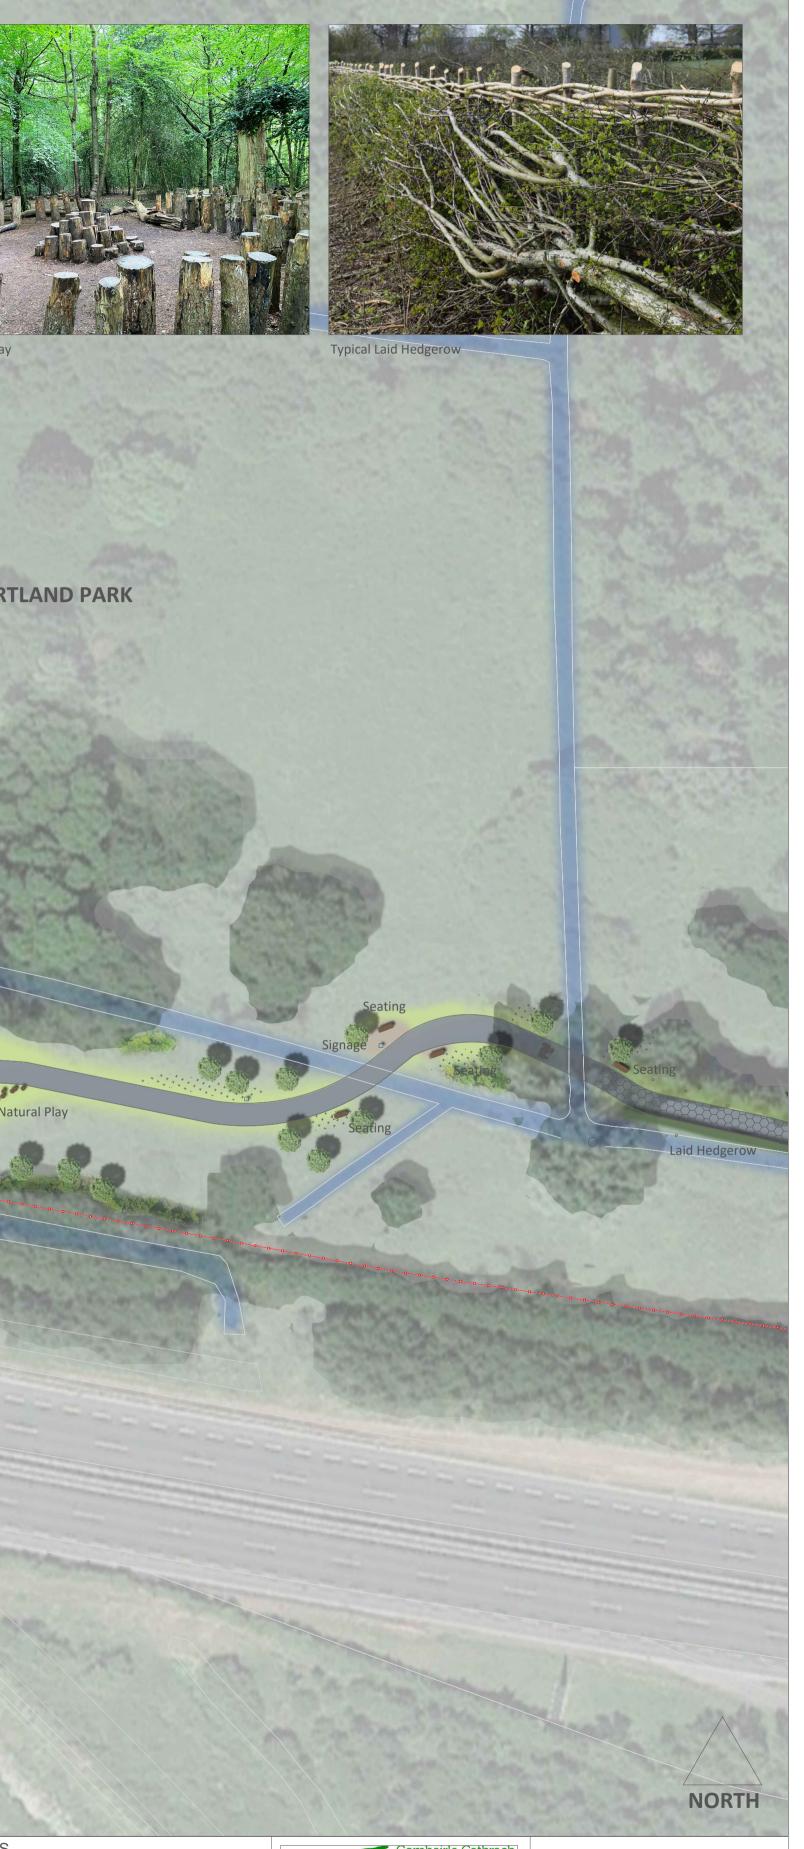

resides.

Typical Tree Planting

Typical Natural Play

**BALLINACURRA ESTATE / PORTLAND PARK** 

Soil Pyramid

ation Signage

Typical Wildflowers

DATE REV. BY. CH. DES

## Soft Landscape Legend: Red line boundary

Native Short Cut Floral Lawn of Irish Provenance: 'Short Cut Wildflower Mixture'( DW01 by 'Design by Nature') or equal and approved Specimen tree planting to include the following species: (all min. 2.0m clear stem, xx no. in total) Oak: *Quercus robur ,* r/b, 20-25cm girth Weeping Willow: Salix alba 'Tristis' r/b, 20-25cm girth White Willow: Salix alba, r/b, 20-25cm girth Wild Cherry: Prunus avium 'Plena', r/b,20-25cm girth Lime: *Tilia x europea*, r/b, 20-25cm girth Swamp cypress: *Taxodium distichum*, r/b, 20-25cm girth Swamp cypress: *Taxourum distictuum*, 176, 20-25cm girth Scots Pine: *Pinus sylvestris*, r/b, 20-25cm girth Giant Redwood: *Sequoiadendron giganteum*, r/b, 20-25cmcm girth Sweet Chestnut : *Castanea sativa*, r/b, 20-25cm girth Birch: *Betula pendula*, r/b,18-20cm girth Native woodland planting: (planted at 1.5m x1.5m / 1tree per 2.25sq m) 5% Betula pubescens, b/r, 12-14cm girth, 3.5m height 5% Pinus sylvestris, r/b, 1.0m tall 15% Sambucuc nigra, b/r, 12-14cm girth, 3.5m height 15% Prunus padus , b/r, 120-150cm 10% Viburnum opulus , b/r, 80-100cm 10% Crataegus monogyna, b/r, 120-150cm 5% Prunus spinosa, b/r, 100-120cm 5% Rosa canina, b/r, 60-80cm 20% Corylus avellana , b/r, 120-150cm 10% Malus sylvestris , b/r, 120-150cm Bulb planting: Daffodil: *Narcissus 'Golden Echo'*, bulb, 18/sq.m. Daffodil: *Narcissus 'Tete-a-Tete'*, 18/sq.m. Wood Anemone: Anemone nemorosa, 18/sq.m. Snake's head fritillary: Fritillaria meleagris, 12/sq.m. Bluebell: Hyacinthoides non-scripta, 18/sq.m. Existing trees to be removed (xxno. in total) in the Natural Play (Balancing posts and poles) recycling felled trees on site Information Signage (Ecology, Archaeology & Local History) Bird box locations Bat box locations Laid hedgerow along ditch using existing willows Hard Landscape Legend: Footpath / Cycletrack - Refer to Engineer's drawings for details Seating Pump track using excavated material

## Soft Landscape Legend: Red line boundary Native Short Cut Floral Lawn of Irish Provenance: 'Short Cut Wildflower Mixture'( DW01 by 'Design by Nature') or equal and approved NORTH Specimen tree planting to include the following species: (all min. 2.0m clear stem, xx no. in total) Oak: *Quercus robur*, r/b, 20-25cm girth Weeping Willow: Salix alba 'Tristis' r/b, 20-25cm girth White Willow: Salix alba, r/b, 20-25cm girth Wild Cherry: Prunus avium 'Plena', r/b,20-25cm girth Lime: *Tilia x europea*, r/b, 20-25cm girth Swamp cypress: *Taxodium distichum*, r/b, 20-25cm girth Scots Pine: Pinus sylvestris, r/b, 20-25cm girth Giant Redwood: *Sequoiadendron giganteum*, r/b, 20-25cmcm girth Sweet Chestnut : *Castanea sativa*, r/b, 20-25cm girth Birch: Betula pendula, r/b,18-20cm girth Native woodland planting: (planted at 1.5m x1.5m / 1tree per 2.25sq m) 5% Betula pubescens, b/r, 12-14cm girth, 3.5m height 5% Pinus sylvestris, r/b, 1.0m tall 15% Sambucuc nigra, b/r, 12-14cm girth, 3.5m height 15% Prunus padus , b/r, 120-150cm 10% Viburnum opulus , b/r, 80-100cm 10% Crataegus monogyna, b/r, 120-150cm 5% Prunus spinosa, b/r, 100-120cm 5% Rosa canina, b/r, 60-80cm 20% Corylus avellana , b/r, 120-150cm 10% Malus sylvestris , b/r, 120-150cm Bulb planting: Daffodil: *Narcissus 'Golden Echo'*, bulb, 18/sq.m. + - 144 Daffodil: Narcissus 'Tete-a-Tete', 18/sq.m. Wood Anemone: Anemone nemorosa, 18/sq.m. Snake's head fritillary: Fritillaria meleagris, 12/sq.m. Bluebell: Hyacinthoides non-scripta, 18/sq.m. Existing trees to be removed (xxno. in total) Natural Play (Balancing posts and poles) recycling felled trees on site Information Signage (Ecology, Archaeology & Local History) Bird box locations Bat box locations Hard Landscape Legend: Footpath / Cycletrack - Refer to Engineer's drawings for details Seating **N18** Note: Refer to Engineer's & Arborist's drawings for details. COPYRIGHT: The design and details shown on this drawing are applicable to their project only and may not be reproduced in whole or in part or be used for any other project or purpose without the written permission of Limerick City and County Council with whom copyright resides. DO NOT SCALE from this drawing. Use figured dimensions. Contractor to