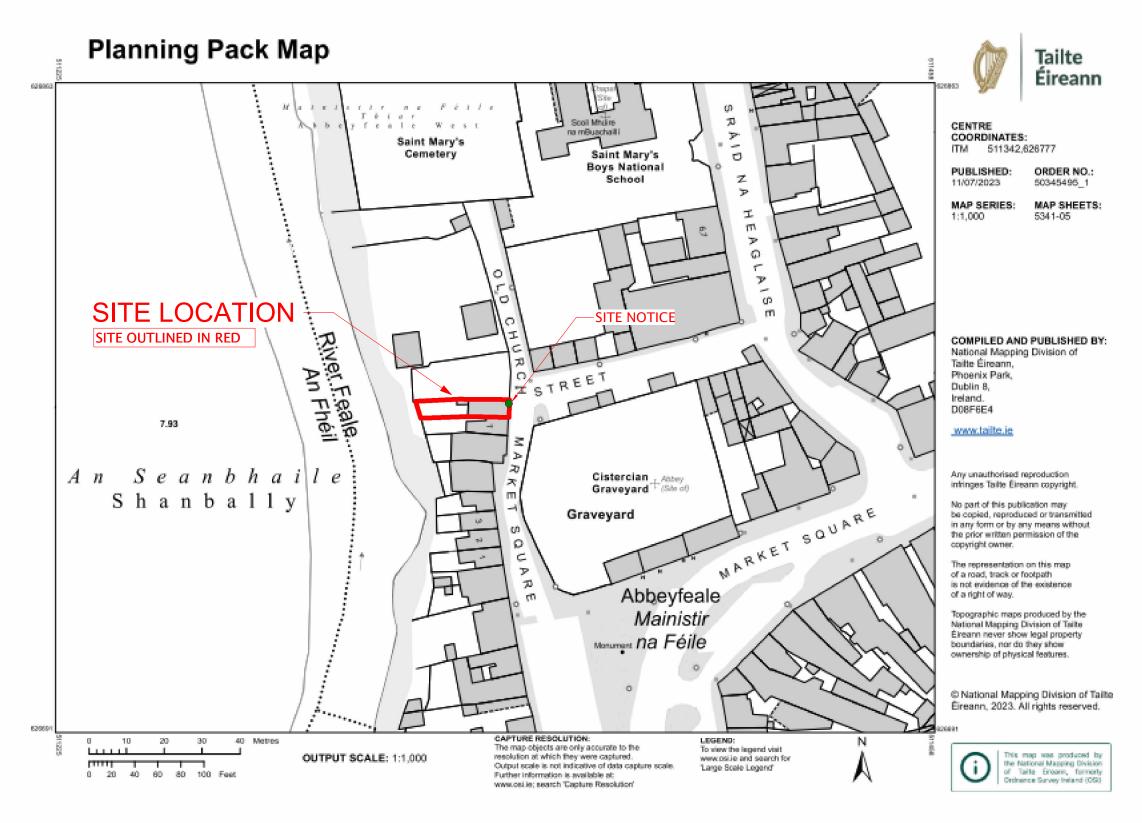

## 25 Inch Site Location Map

| Note.                                                                            |
|----------------------------------------------------------------------------------|
| Use figured dimensions only: do not scale drawings -Read in conjunction with     |
| specification and consultant's drawings -Report any discrepancies in drawings to |
| architect and obtain instructions before putting work in hands -Check all        |
| dimensions on site -This drawing is copyright © 2023 of TA Group, Corrahoor,     |
| Kiltimagh, Mayo, and may not be reproduced, in whole or part, without TA Group   |
| prior consent.                                                                   |