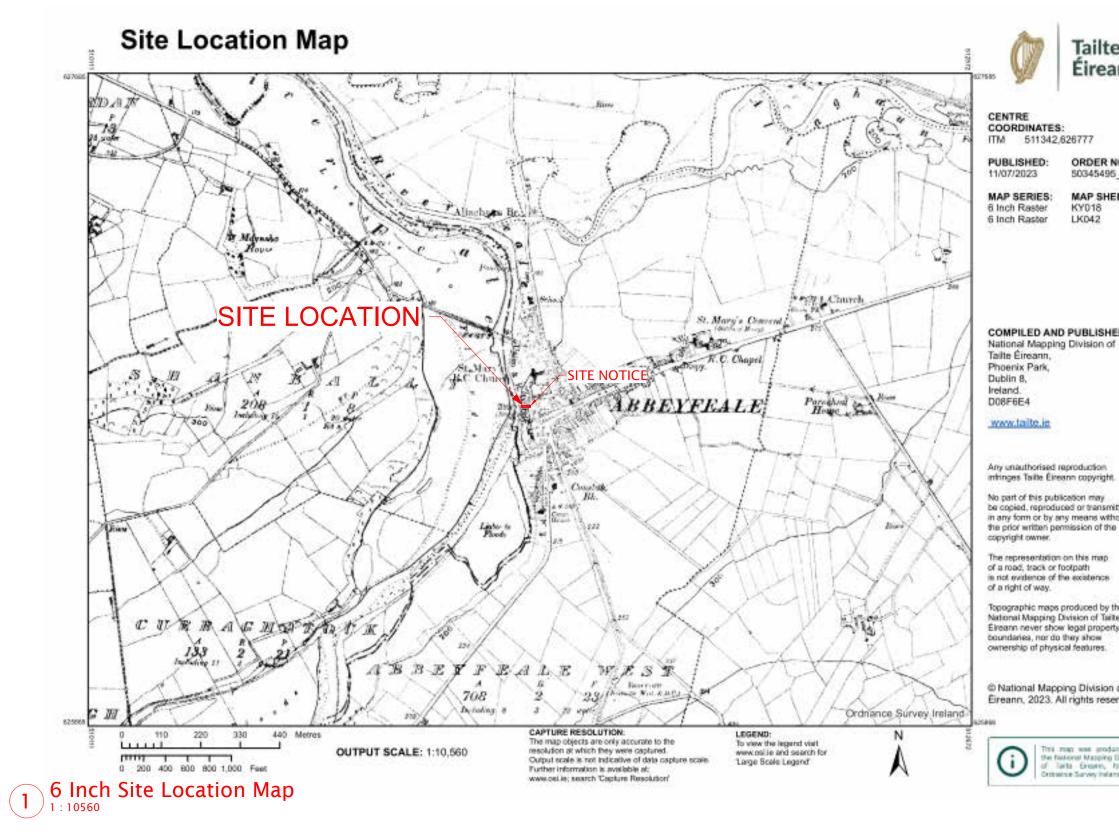

Issued Issued TAGROUI No Date Description **TAGROUP** Note: by to Use figured dimensions only: do not scale drawings -Read in conjunction with specification and consultant's drawings -Report any discrepancies in drawings to architect and obtain instructions before putting work in hands -Check all Project: Re-development of The Saddlery, Abbe dimensions on site -This drawing is copyright © 2023 of TA Group, Corrahoor, Kiltimagh, Mayo, and may not be reproduced, in whole or part, without TA Group Client: Limerick County Council prior consent. Sheet: 6" OSI Map

ITM 511342,626777

ORDER NO .: 50345495 1

MAP SHEETS: KY018 LK042

COMPILED AND PUBLISHED BY:

Any unauthorised reproduction infringes Tailte Éireann copyright.

No part of this publication may be copied, reproduced or transmitted in any form or by any means without the prior written permission of the

The representation on this map of a road, track or footpath is not evidence of the existence

Topographic maps produced by the National Mapping Division of Tailte Elreann never show legal property boundaries, nor do they show ownership of physical features.

© National Mapping Division of Tailte Eireann, 2023. All rights reserved,

> This may was undoned to the National Mapping Division of Tailla Ensure, furnienty Orthogoa Survey Infand (OSI)

|   | Corrahoor,<br>Kiltimagh,<br>Co. Mayo.<br>F12 Y6V0 | tcampbell@tagroup.ie<br>094 904 1049<br>www.tagroup.ie<br>www.linkedin.com/ta-group-ie |                 | & Con      | airle Cathrach<br>tae <b>Luimnigh</b><br>ick City<br>nty Council |  |
|---|---------------------------------------------------|----------------------------------------------------------------------------------------|-----------------|------------|------------------------------------------------------------------|--|
| D | beyfea                                            | ale, Limerick                                                                          | Drawn by: RW    | Checked by | Checked by: TC                                                   |  |
|   | Date:                                             | 21.07.2023                                                                             | Project number: | Scale:     | Rev:                                                             |  |
|   | Dwg No                                            | P-00-01                                                                                | 23,034          | 1 : 10560  |                                                                  |  |