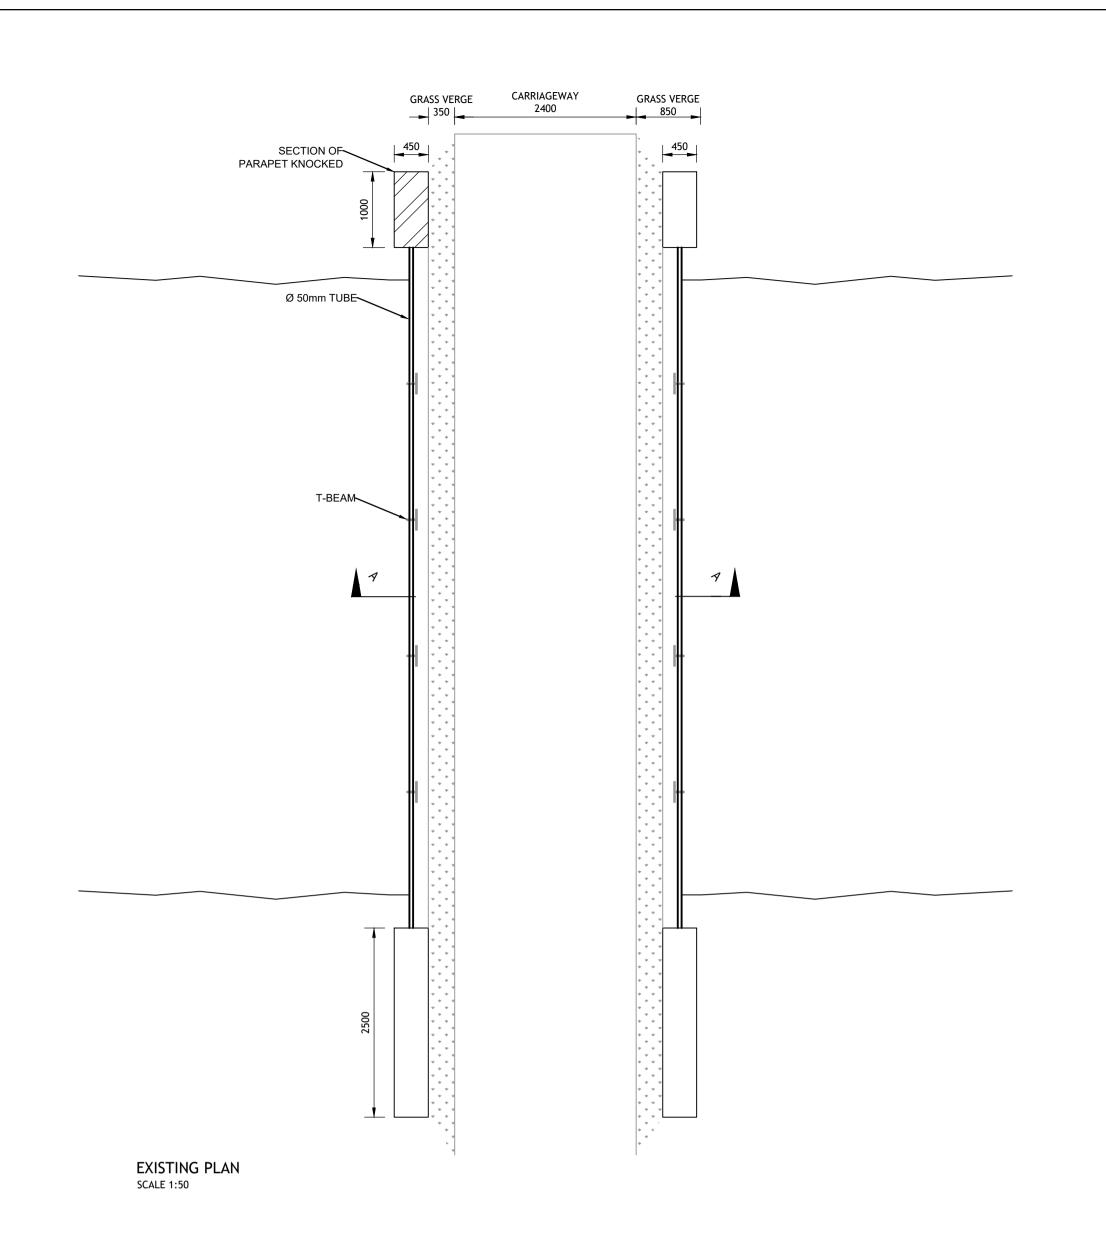

SECTION A-A SCALE 1:25

EXISTING WESTERN ELEVATION SCALE 1:50

© PUNCH Consulting Engineers

This drawing and any design hereon is the copyright of the Consultants and must not be reproduced without their written consent.