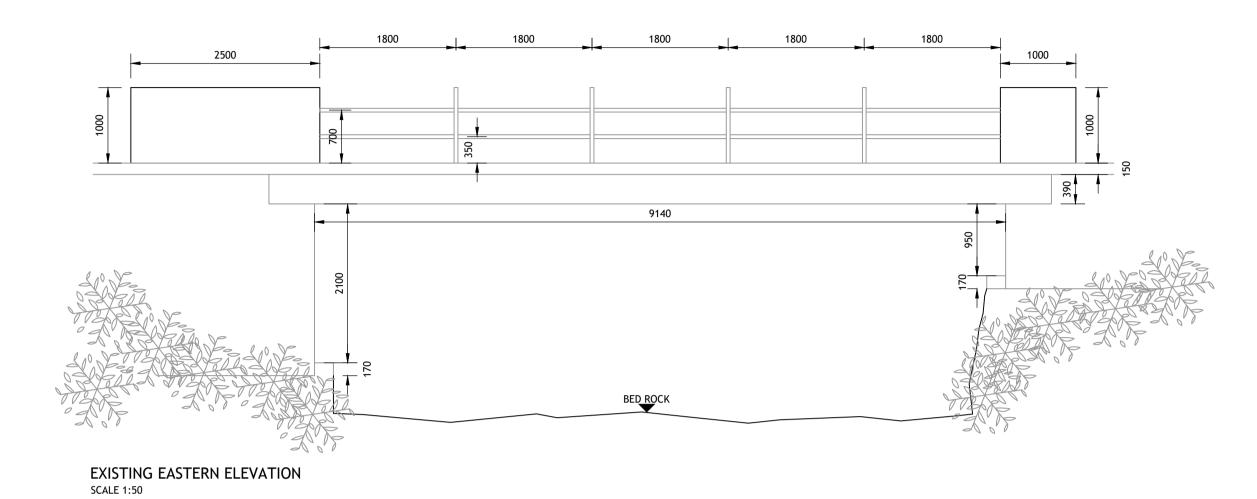

SECTION A-A SCALE 1:25

EXISTING WESTERN ELEVATION SCALE 1:50

© PUNCH Consulting Engineers

This drawing and any design hereon is the copyright of the Consultants and must not be reproduced without their written consent.