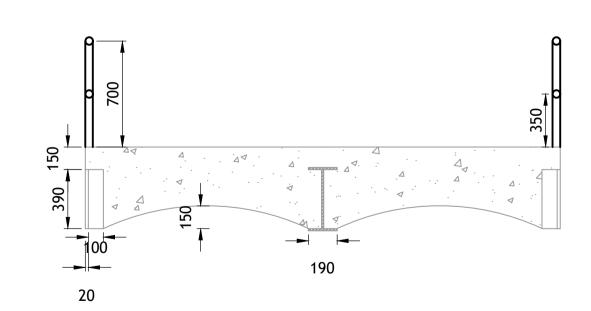

SECTION A-A SCALE 1:25

EXISTING WESTERN ELEVATION SCALE 1:50

© PUNCH Consulting Engineers

This drawing and any design hereon is the copyright of the Consultants and must not be reproduced without their written consent.