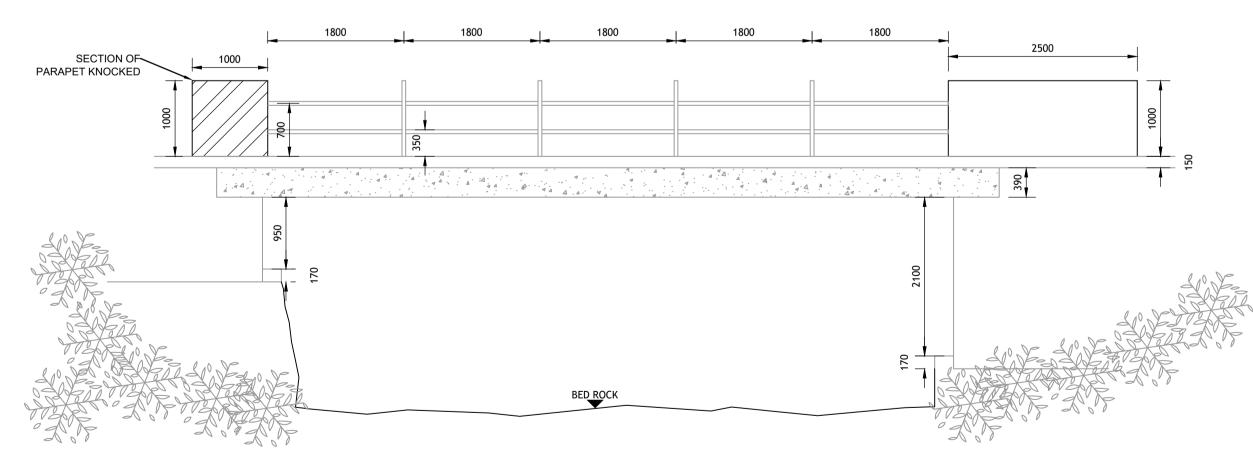

SECTION A-A SCALE 1:25

EXISTING WESTERN ELEVATION SCALE 1:50

© PUNCH Consulting Engineers

This drawing and any design hereon is the copyright of the Consultants and must not be reproduced without their written consent.