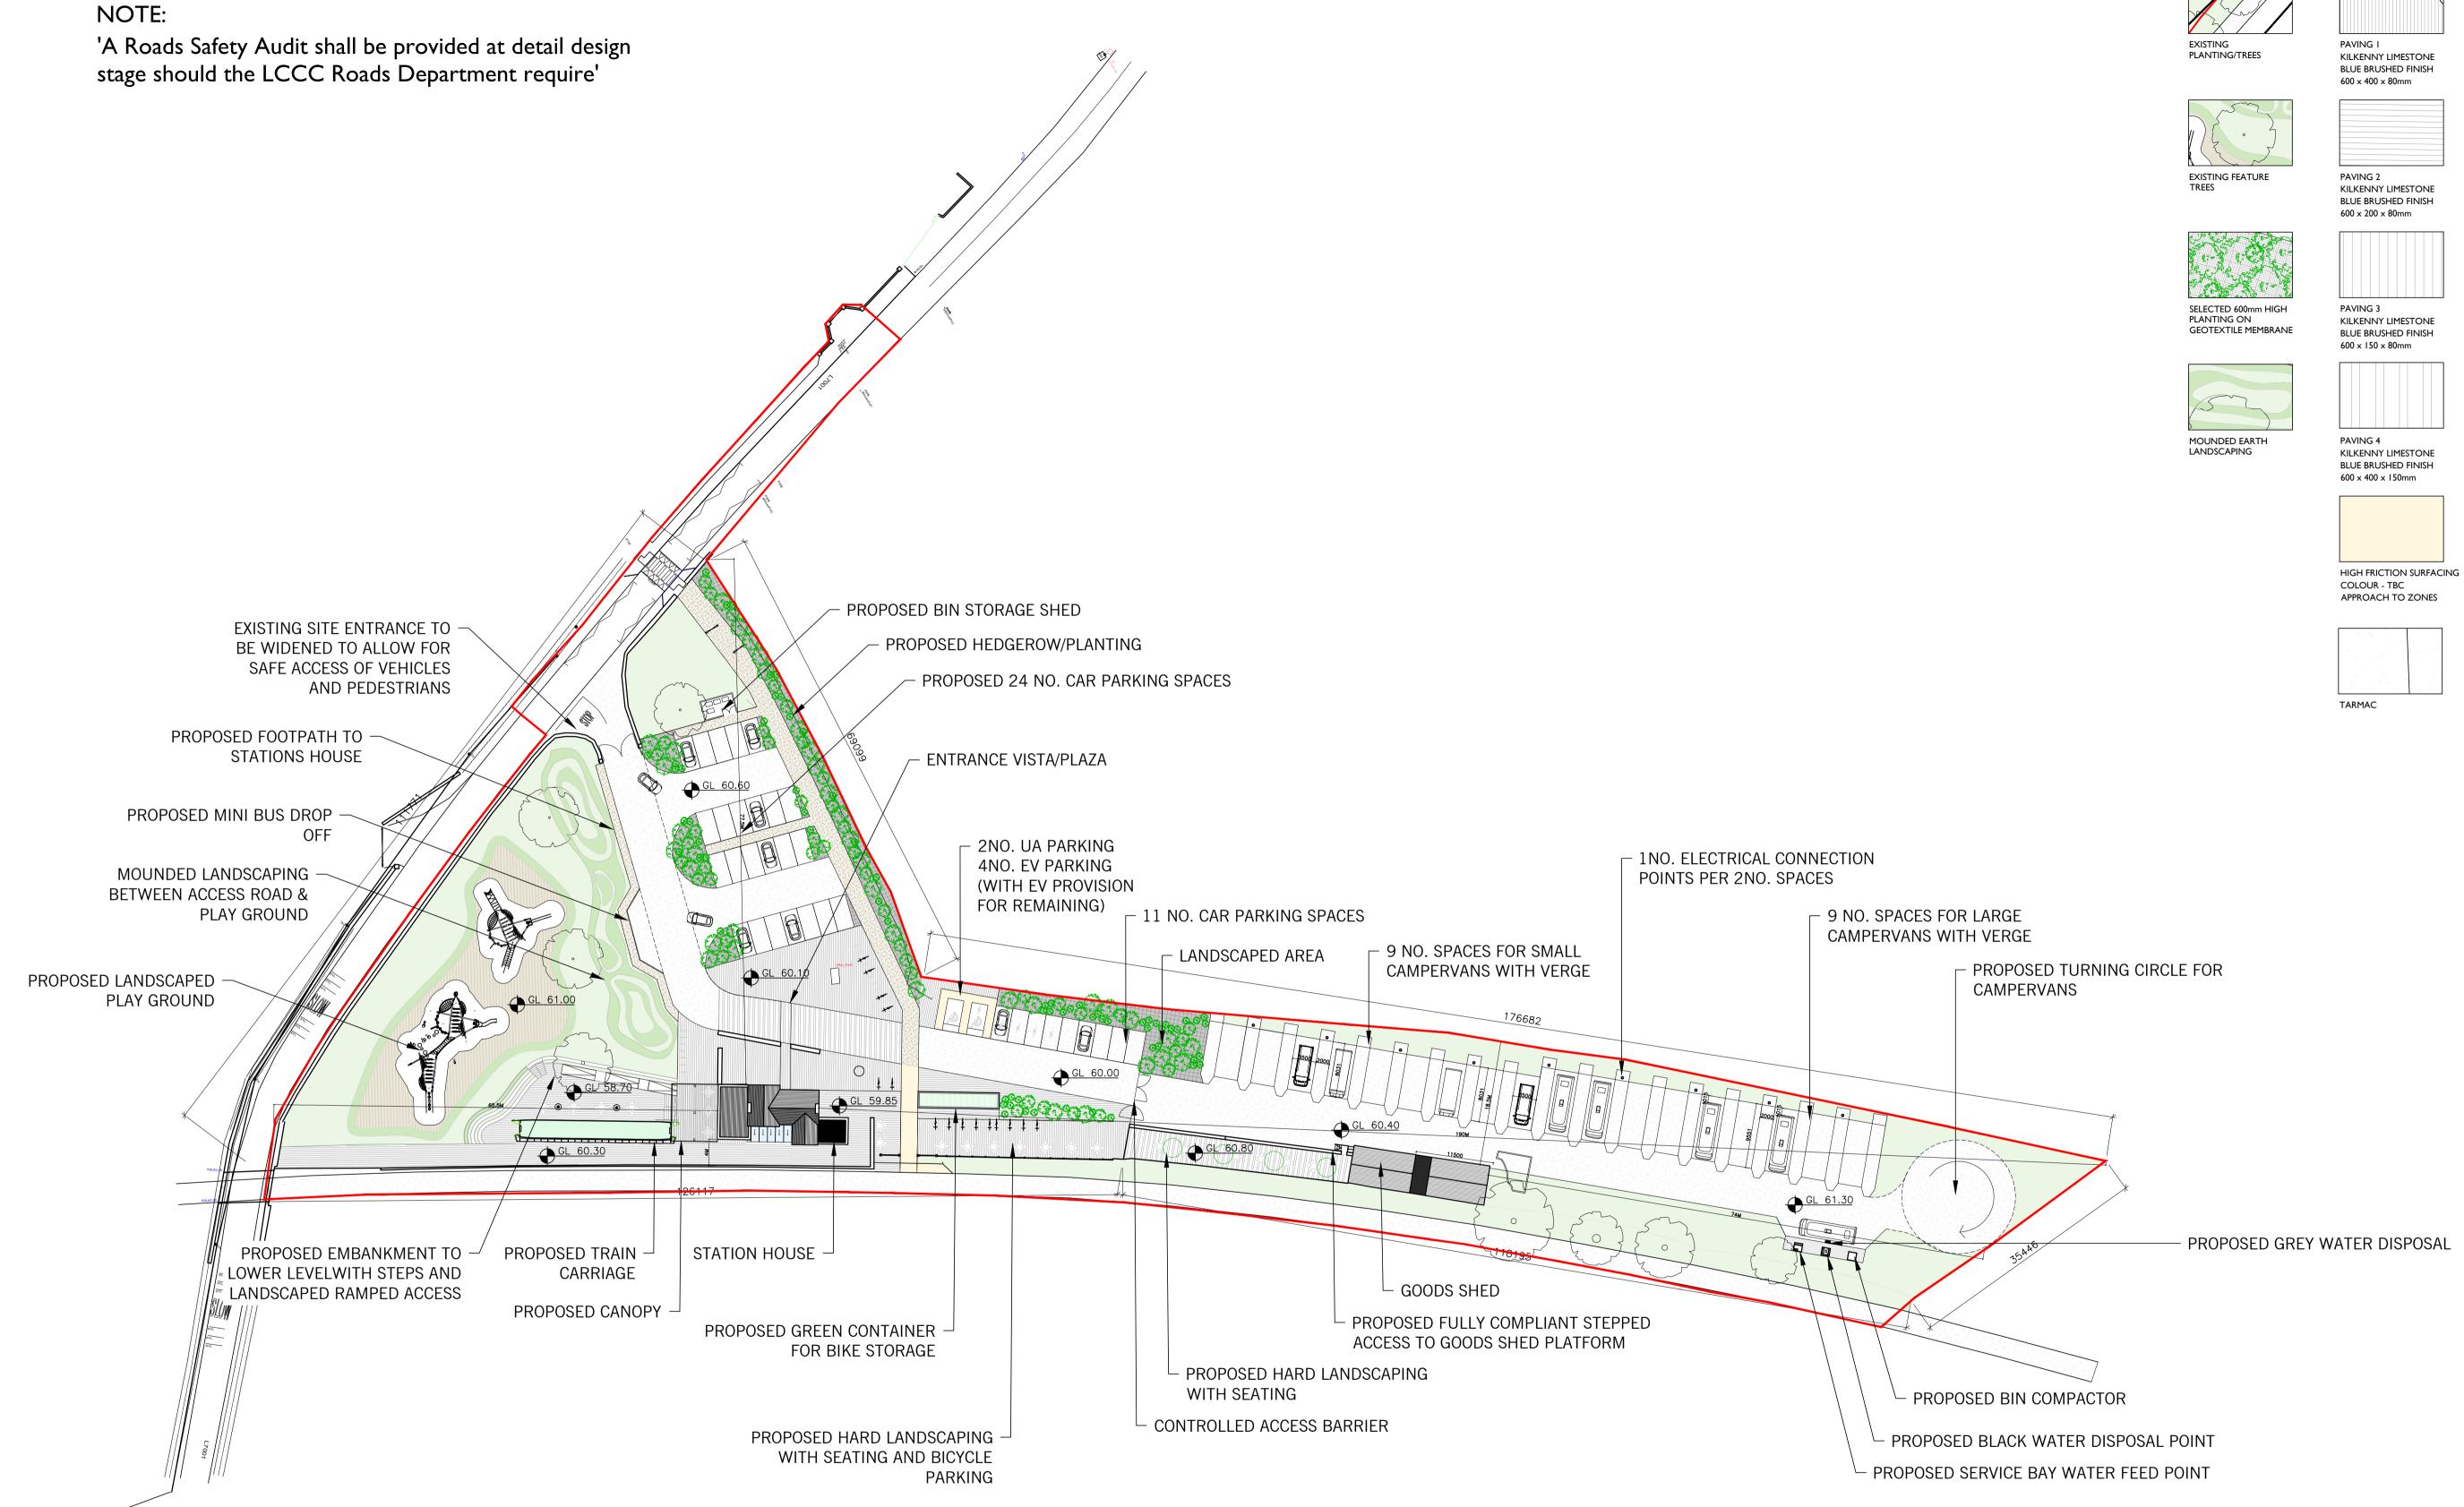

01 202

PROPOSED SITE LAYOUT PLAN

SCALE 1:500

| 5        |          | UPDATE TO LINEWEIGHTS          | AS    | LIMERICK GREENWAY HUB                            | DRAWING COPYRIGHT - HEALY & PARTNERS ARCHITECTS LTD FIGURED DIMENSIONS ONLY TO BE USED DO NOT SCALE FROM DRAWING | DRAWING STATUS PART    | PART 8 - PLANNING |    |              | DRAWING NUMBER 202 |
|----------|----------|--------------------------------|-------|--------------------------------------------------|------------------------------------------------------------------------------------------------------------------|------------------------|-------------------|----|--------------|--------------------|
| 4        | 26.10.23 | SITE DIMENSIONS                | AS    | @ ARDAGH  CLIENT  LIMERICK CITY & COUNTY COUNCIL |                                                                                                                  |                        |                   |    |              |                    |
| 3        | 17.10.23 | PART 8 - PLANNING              | AS    |                                                  | PROPOSED                                                                                                         | PROJECT NUMBER 22-095A |                   |    |              | REVISION           |
| 2        | 16.10.23 | UPDATE TO CANOPY               | AS    |                                                  |                                                                                                                  |                        |                   |    |              | 5                  |
| 1 1      | 29.09.23 | REVISIONS AS PER LCCC COMMENTS | AS    |                                                  |                                                                                                                  |                        |                   |    |              |                    |
| -        | 15.09.21 | PRELIMINARY ISSUE              | AS    |                                                  |                                                                                                                  | 02.11.23               | AS                | ЕВ | PASS N / L.I | SCALE              |
| REVISION | DATE     | DETAILS                        | DRAWN |                                                  |                                                                                                                  | 02.11.23               | HO                |    | MH           | 1:500 @ A1         |