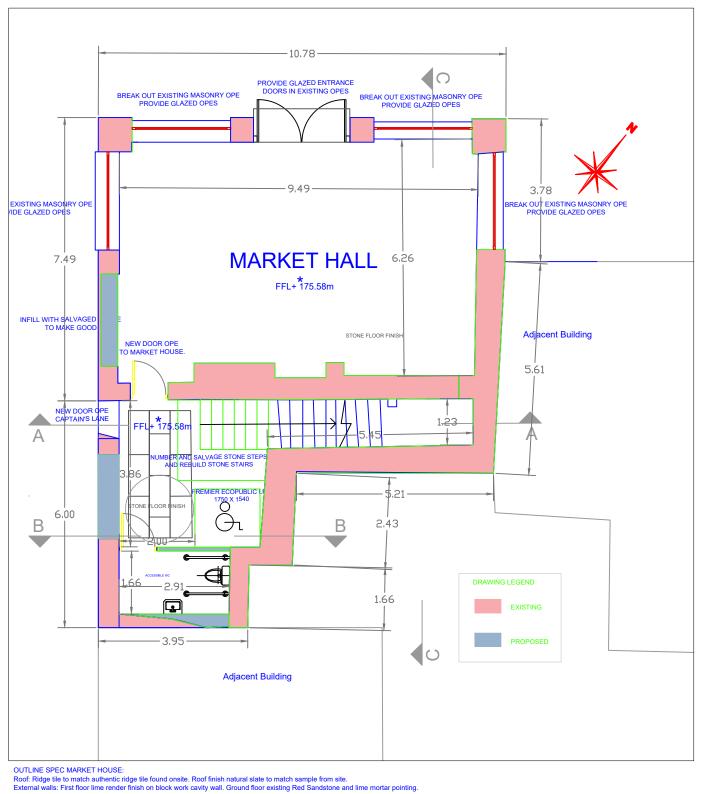

$First\ Floor:\ Painted\ timber\ sash\ slimline\ double\ glazed\ to\ match\ historical\ authentic\ details,\ per\ conservation\ report.$ 

Windows: Ground floor Timber double glazed panels.

Doors: Central arched head, hardwood double doors to match historical authentic details, per conservation report.

Roof: Lead roof finish and fascia.

External walls First Floor: Slimline aluminium glazing and powder coated aluminium panels, colour dark grey. Ground floor existing Red Sandstone and lime mortar pointing

Door: New glazed entrance door in existing ope



## NOTE:-

- 2) ALL LEVELS ARE REFERRED TO ORDNANCE SURVEY DATUM, MALIN HEAD.
- 4) ORDNANCE SURVEY IRELAND LICENCE No. 2010/09/CCMA/ LIMERICK COUNTY COUNCIL, COPYRIGHT GOVERNMENT OF IRELAND.

| 1 | Rev.                 | Description