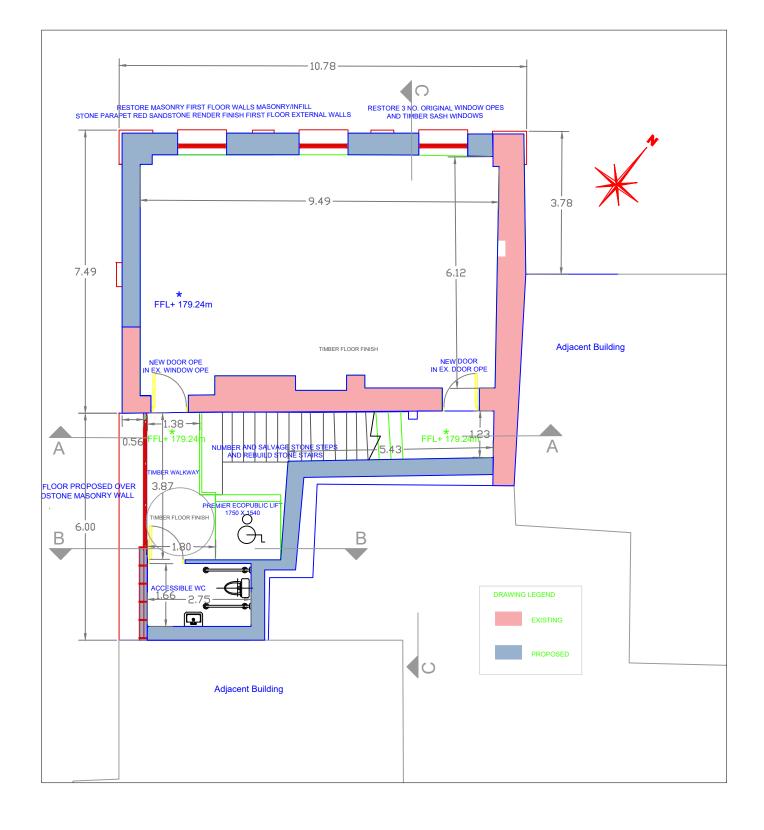

 $First\ Floor:\ Painted\ timber\ sash\ slimline\ double\ glazed\ to\ match\ historical\ authentic\ details,\ per\ conservation\ report.$ 

Windows: Ground floor Timber double glazed panels.

Doors: Central arched head, hardwood double doors to match historical authentic details, per conservation report.

Roof: Lead roof finish and fascia.

External walls First Floor: Slimline aluminium glazing and powder coated aluminium panels, colour dark grey. Ground floor existing Red Sandstone and lime mortar pointing