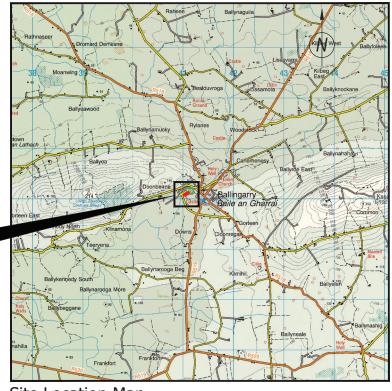

Site Location Map 1:50,000

CITY HALL MERCHANTS QUAY LIMERICK Tel: 061-407100 COUNTY HALL DOORADOYLE CO. LIMERICK Tel: 061-556000

Site Location:

Beechwood Drive, Ballingarry, Co. Limerick

Nov. 2023 Date: File Ref.: TIC - 19/03 Drawn By: J.C.