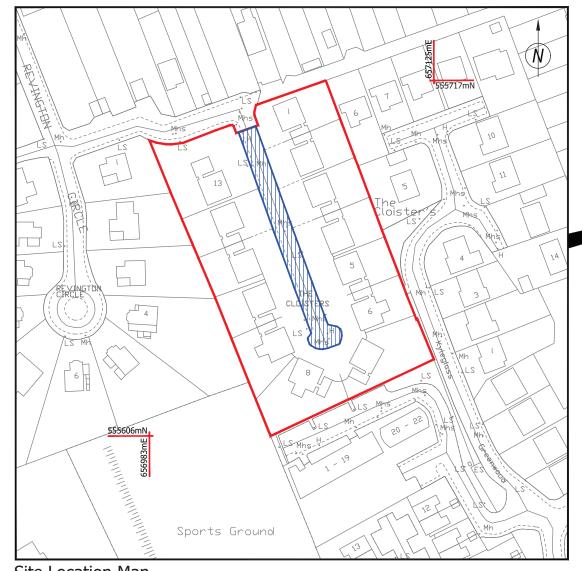

Site Location Map 1:1,000

Comhairle Cathrach & Contae **Luimnigh** 

Limerick City & County Council

LIMERICK CITY & COUNTY COUNCIL Comhairle Cathrach & Contae Luiminigh

NUALA GALLAGHER (DIRECTOR OF SERVICE) PLANNING, ENVIRONMENT & PLACE-MAKING

Site Location:

The Cloisters North Circular Road Limerick Date: File Ref.: Drawn By: Scale:

Oct 2023 ef.: TIC - 1.67 n By: E.W. As Shown

Drawing No:

TIC-1.67-001