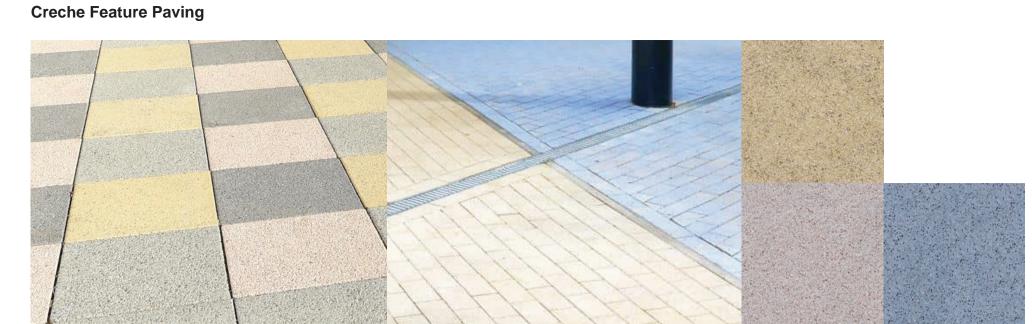

## **Public Square**

PCC slabs with granite aggregate

PCC kerbs with granite aggregate

Stainless steel contemporary bicycle racks

**Street Furniture** 

Stainless steel bollards

PCC slabs with granite aggregate in blue, yellow and rose

# Greenspaces

Resin bound paving to formalised greenspace paths

Self binding Ballylusk gravel to informal greenspace paths

Reinforced grass to facilitate infrequent vehicular overrun Timber bollards

PCC historic style paving flags