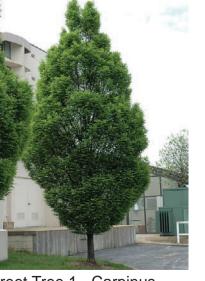

## **Trees**

Public Square Tree -Tilia cordata 'Greensipre'

Street Tree 1 - Carpinus betulus 'Fastigiata'

Street Tree 2 - Carpinus betulus 'Columnaris'

Feature Tree - Fagus sylvatica 'Dawyck Purple'

Park Tree - Prunus avium Plena