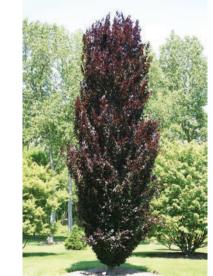

## **Trees**

Public Square Tree -Tilia cordata 'Greensipre'

Street Tree 1 - Carpinus betulus 'Fastigiata'

Street Tree 2 - Carpinus betulus 'Columnaris'

Feature Tree - Fagus sylvatica 'Dawyck Purple'

Park Tree - Prunus avium Plena