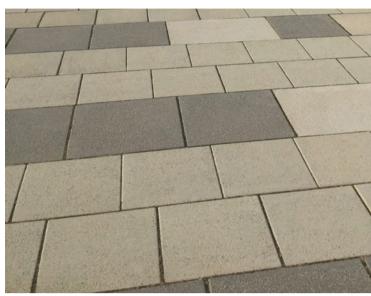

## **Public Square**

PCC slabs with granite aggregate

PCC kerbs with granite aggregate

Stainless steel contemporary bicycle racks

**Street Furniture** 

Stainless steel bollards

PCC slabs with granite aggregate in blue, yellow and rose

### **Streets**

Standard asphalt for road surface

Fair faced concrete walls

PCC half battered kerb

PCC textured flags to pavements

Imprinted asphalt to raised tables

PCC paving slabs (to match Link Street crossings) at crossing locations around Main Square