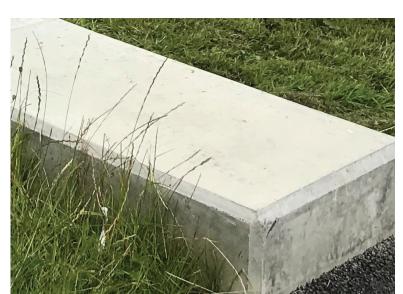

### **Streets**

Standard asphalt for road surface

Fair faced concrete walls

PCC half battered kerb

PCC textured flags to pavements

Imprinted asphalt to raised tables

PCC paving slabs (to match Link Street crossings) at crossing locations around Main Square