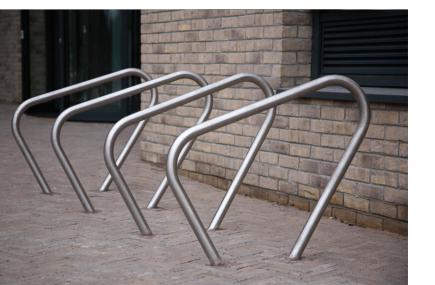

## **Public Square**

PCC slabs with granite aggregate

PCC kerbs with granite aggregate

Stainless steel contemporary bicycle racks

**Street Furniture** 

Stainless steel bollards

PCC slabs with granite aggregate in blue, yellow and rose