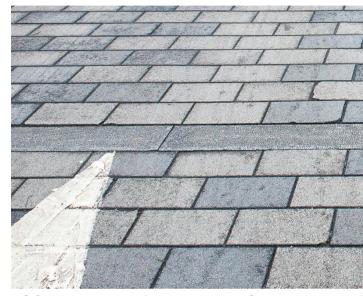

### **Streets**

Standard asphalt for road surface

Fair faced concrete walls

PCC half battered kerb

PCC textured flags to pavements

Imprinted asphalt to raised tables

PCC paving slabs (to match Link Street crossings) at crossing locations around Main Square

# Greenspaces

Resin bound paving to formalised greenspace paths

Self binding Ballylusk gravel to informal greenspace paths

Reinforced grass to facilitate infrequent vehicular overrun Timber bollards

PCC historic style paving flags