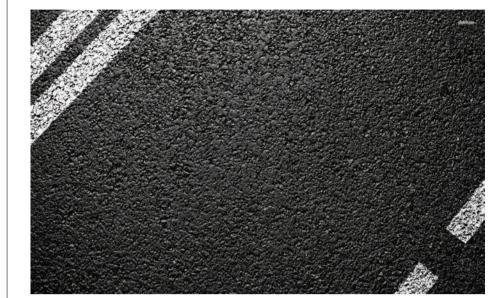

### **Streets**

Standard asphalt for road surface

Fair faced concrete walls

PCC half battered kerb

PCC textured flags to pavements

Imprinted asphalt to raised tables

PCC paving slabs (to match Link Street crossings) at crossing locations around Main Square