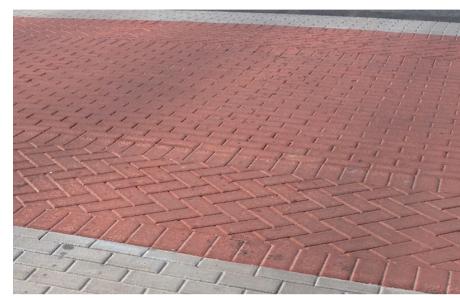

#### Homezones

Red coloured chip asphalt to shared surface roadways

PCC pedestrian block paving to area of no vehicular access

PCC bracken coloured paving blocks and matching kerbs to public parking spaces