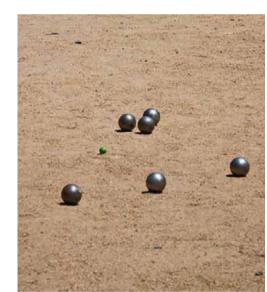

Imprinted asphalt to raised tables



PCC paving slabs (to match Link Street crossings) at crossing locations around Main Square

#### Homezones



Red coloured chip asphalt to shared surface roadways



PCC pedestrian block paving to area of no vehicular access





PCC bracken coloured paving blocks and matching kerbs to public parking spaces



PCC heather coloured paving blocks and matching kerbs to curtilage parking spaces





Lighting column protection for lamp posts in shared surface spaces

# Greenspaces



Resin bound paving to formalised greenspace paths



Self binding Ballylusk gravel to informal greenspace paths





Reinforced grass to facilitate infrequent vehicular overrun Timber bollards





PCC historic style paving flags



Timber benches



Fair faced concrete walls



Self binding gravel petanque piste

## **Trees**



Public Square Tree -Tilia cordata 'Greensipre'



Street Tree 1 - Carpinus betulus 'Fastigiata'



Street Tree 2 - Carpinus betulus 'Columnaris'



Feature Tree - Fagus sylvatica 'Dawyck Purple'



Park Tree - Prunus avium Plena



A2 Boundary Tree -Sorbus aria







Betula pendula 'Spider Alley' Liquidambar orientalis Sorbus aucuparia 'Fastigiata'

GENERAL NOTES: 1. Do not scale this drawing.

2. This drawing to be read in conjunction with all other relevant drawings.

| R1       | 30.11.23 | Light column protection added | SMcK  | SMcK    | NdeJ    |
|----------|----------|-------------------------------|-------|---------|---------|
| REVISION | DATE     | DESCRIPTION                   | DRAWN | CHECKED | APPROVE |

MUNGRET PROPOSED