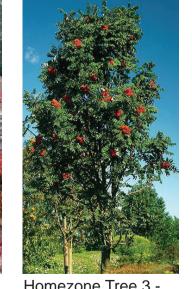

## **Trees**

Public Square Tree -Tilia cordata 'Greensipre'

Street Tree 1 - Carpinus betulus 'Fastigiata'

Street Tree 2 - Carpinus betulus 'Columnaris'

Feature Tree - Fagus sylvatica 'Dawyck Purple'

Park Tree - Prunus avium Plena

A2 Boundary Tree -Sorbus aria

Betula pendula 'Spider Alley' Liquidambar orientalis Sorbus aucuparia 'Fastigiata'

GENERAL NOTES: 1. Do not scale this drawing.

2. This drawing to be read in conjunction with all other relevant drawings.