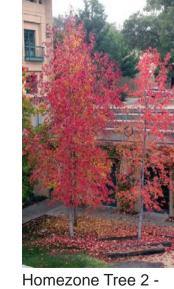

## **Trees**

Public Square Tree -Tilia cordata 'Greensipre'

Street Tree 1 - Carpinus betulus 'Fastigiata'

Street Tree 2 - Carpinus betulus 'Columnaris'

Feature Tree - Fagus sylvatica 'Dawyck Purple'

Park Tree - Prunus avium Plena

A2 Boundary Tree -Sorbus aria

Betula pendula 'Spider Alley' Liquidambar orientalis Sorbus aucuparia 'Fastigiata'

GENERAL NOTES: 1. Do not scale this drawing.

2. This drawing to be read in conjunction with all other relevant drawings.