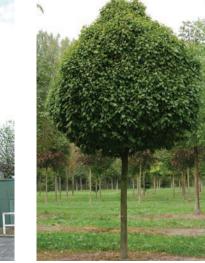

## **Trees**

Public Square Tree -Tilia cordata 'Greensipre'

Street Tree 1 - Carpinus betulus 'Fastigiata'

Street Tree 2 - Carpinus betulus 'Columnaris'

Feature Tree - Fagus sylvatica 'Dawyck Purple'

Park Tree - Prunus avium Plena