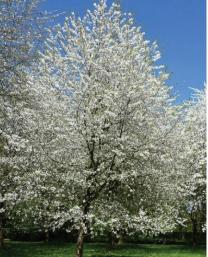

## **Trees**

Public Square Tree -Tilia cordata 'Greensipre'

Street Tree 1 - Carpinus betulus 'Fastigiata'

Street Tree 2 - Carpinus betulus 'Columnaris'

Feature Tree - Fagus sylvatica 'Dawyck Purple'

Park Tree - Prunus avium Plena