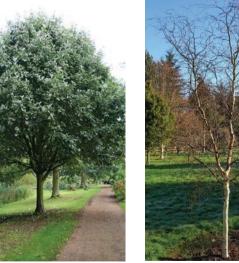

## **Trees**

Public Square Tree -Tilia cordata 'Greensipre'

Street Tree 1 - Carpinus betulus 'Fastigiata'

Street Tree 2 - Carpinus betulus 'Columnaris'

Feature Tree - Fagus sylvatica 'Dawyck Purple'

Park Tree - Prunus avium Plena

A2 Boundary Tree -Sorbus aria

Betula pendula 'Spider Alley' Liquidambar orientalis Sorbus aucuparia 'Fastigiata'

GENERAL NOTES: 1. Do not scale this drawing.

2. This drawing to be read in conjunction with all other relevant drawings.