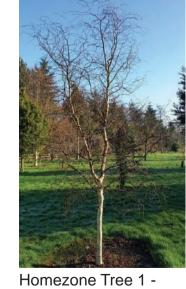

## **Trees**

Public Square Tree -Tilia cordata 'Greensipre'

Street Tree 1 - Carpinus betulus 'Fastigiata'

Street Tree 2 - Carpinus betulus 'Columnaris'

Feature Tree - Fagus sylvatica 'Dawyck Purple'

Park Tree - Prunus avium Plena

A2 Boundary Tree -Sorbus aria

Betula pendula 'Spider Alley' Liquidambar orientalis Sorbus aucuparia 'Fastigiata'

GENERAL NOTES: 1. Do not scale this drawing.

2. This drawing to be read in conjunction with all other relevant drawings.