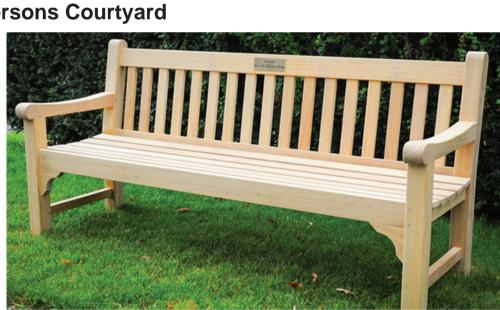

red kerb



PCC textured flags to pavements



Imprinted asphalt to raised tables



PCC paving slabs (to match Link Street crossings) at crossing locations around Main Square

#### Homezones



Red coloured chip asphalt to shared surface roadways



PCC pedestrian block paving to area of no vehicular access





PCC bracken coloured paving blocks and matching kerbs to public parking spaces



PCC heather coloured paving blocks and matching kerbs to curtilage parking spaces





Lighting column protection for lamp posts in shared surface spaces

# Greenspaces



Resin bound paving to formalised greenspace paths



Self binding Ballylusk gravel to informal greenspace paths





Reinforced grass to facilitate infrequent vehicular overrun Timber bollards





PCC historic style paving flags



Timber benches



Fair faced concrete walls



Self binding gravel petanque piste

## **Trees**



Public Square Tree -Tilia cordata 'Greensipre'



Street Tree 1 - Carpinus betulus 'Fastigiata'



Street Tree 2 - Carpinus betulus 'Columnaris'



Feature Tree - Fagus sylvatica 'Dawyck Purple'



Park Tree - Prunus avium Plena



A2 Boundary Tree -Sorbus aria







Betula pendula 'Spider Alley' Liquidambar orientalis Sorbus aucuparia 'Fastigiata'

GENERAL NOTES: 1. Do not scale this drawing.

2. This drawing to be read in conjunction with all other relevant drawings.

| R1       | 30.11.23 | Light column protection added | SMcK  | SMcK    | NdeJ    |
|----------|----------|-------------------------------|-------|---------|---------|
| REVISION | DATE     | DESCRIPTION                   |