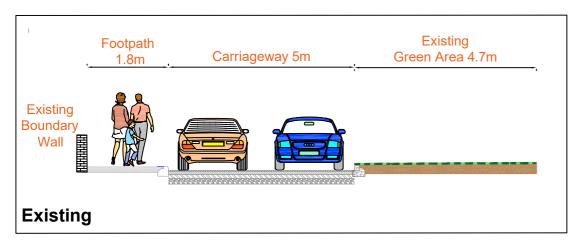

## **Section A-A**





## **Section B-B**



COPYRIGHT: The design and details shown on this drawing are applicable to their project only and may not be reproduced in whole or in part or be used for any other project or purpose without the written permission of Limentic City and County Council with whom copyright resides.

DO NOT SCALE from this drawing. Use figured dimensions.
Contractor to check all dimensions on site prior to commencement of works. Any discrepancies are to be referred to the ARCHITECT

--- EXISTING KERB

BUFF TACTILE

RED TACTILE

NEW FOOTPATH

EXISTING FOOTPATH

EXISTING GREEN AREA
PROPOSED PENCIL BOLLARD

RAISED CROSSING

©Ordnance Survey Ireland/Govt. of Ireland

2021/OSi\_NMA\_141

NEW BUS STOP