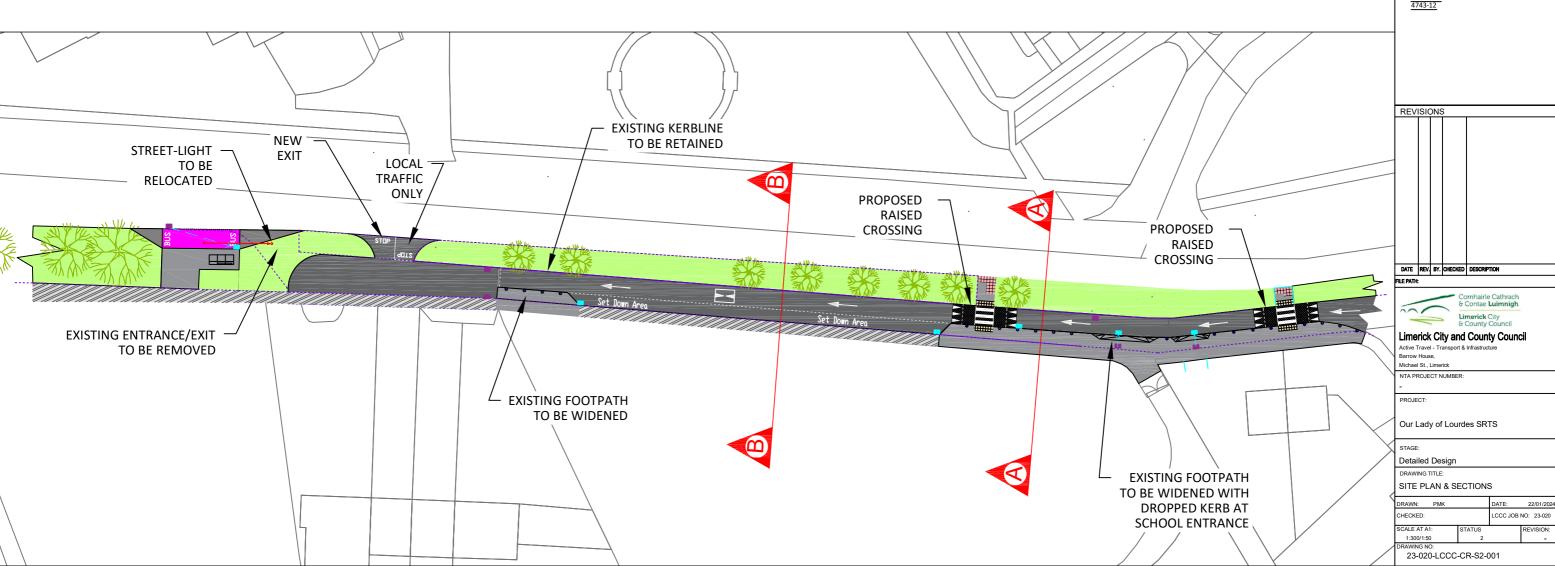

DO NOT SCALE from this drawing. Use figured dimensions.
Contractor to check all dimensions on site prior to commencement of works. Any discrepancies are to be referred to the ARCHITECT

--- EXISTING KERB

BUFF TACTILE

RED TACTILE

NEW FOOTPATH

EXISTING FOOTPATH

EXISTING GREEN AREA
PROPOSED PENCIL BOLLARD

RAISED CROSSING

©Ordnance Survey Ireland/Govt. of Ireland

2021/OSi\_NMA\_141