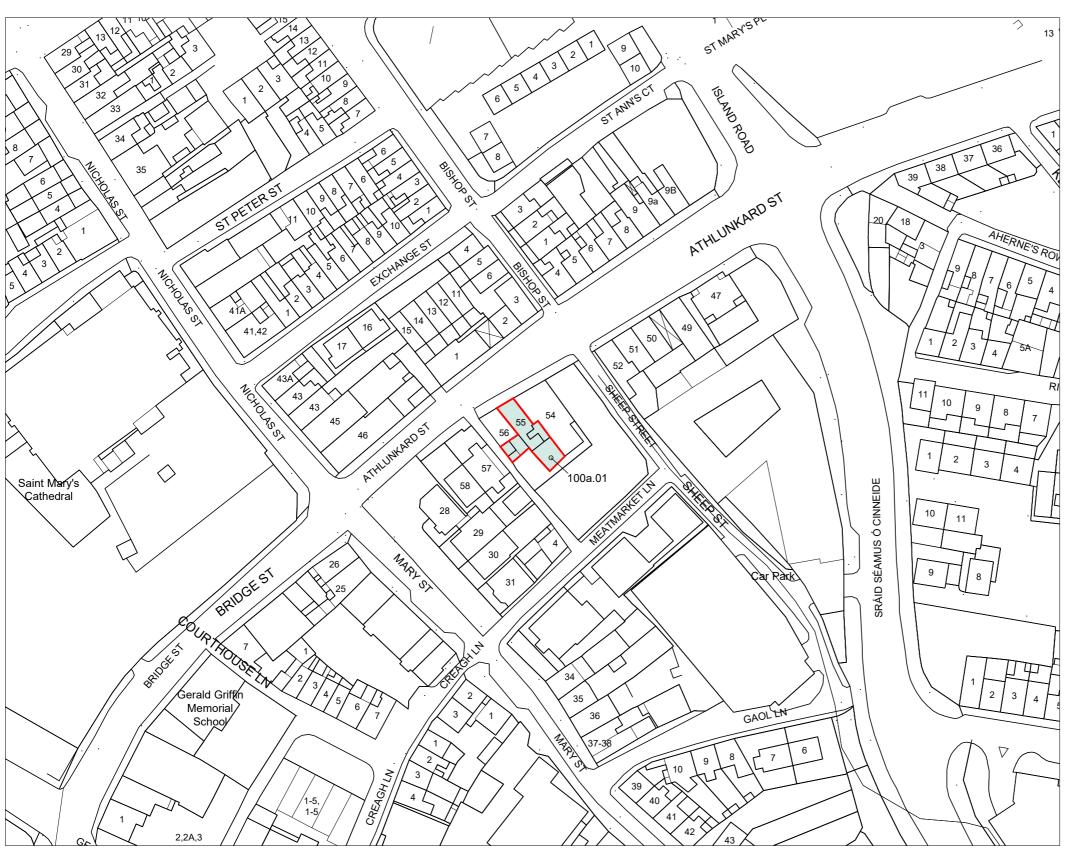

Lands being acquired by LCCC, area of which is 0.0145ha/0.036acre

COPYRIGHT

The design and details shown on this drawing are applicable to their project only and may not be reproduced in whole or in part or be used for any other project or purpose without the written permission of Limerick City and County Council with whom copyright resides.

## REVISIONS

06/09/23 A BOC DW Additional land in no. 56 included

DATE REV BY. CH. DESCRIPTION

## **Limerick City and County Council**

PROJECT:

55 Athlunkard Street

STAGE:

-

55 Athlunkard Street Compulsory
Purchase Order 2024 - Deposit Map

| · araridas Graisi EGE i Dapasitiniap |           |                        |           |
|--------------------------------------|-----------|------------------------|-----------|
| DATE:                                | Jan. 2024 | DRAWING NO:<br>AG/5159 |           |
| SCALE:                               | 1:1000@A3 |                        |           |
| DRAWN:                               | BOC       | SHEET SIZE:            | REVISION. |
| CHECKED: DW                          |           | A3                     | A         |
| JOB NO:                              | 12013     |                        |           |