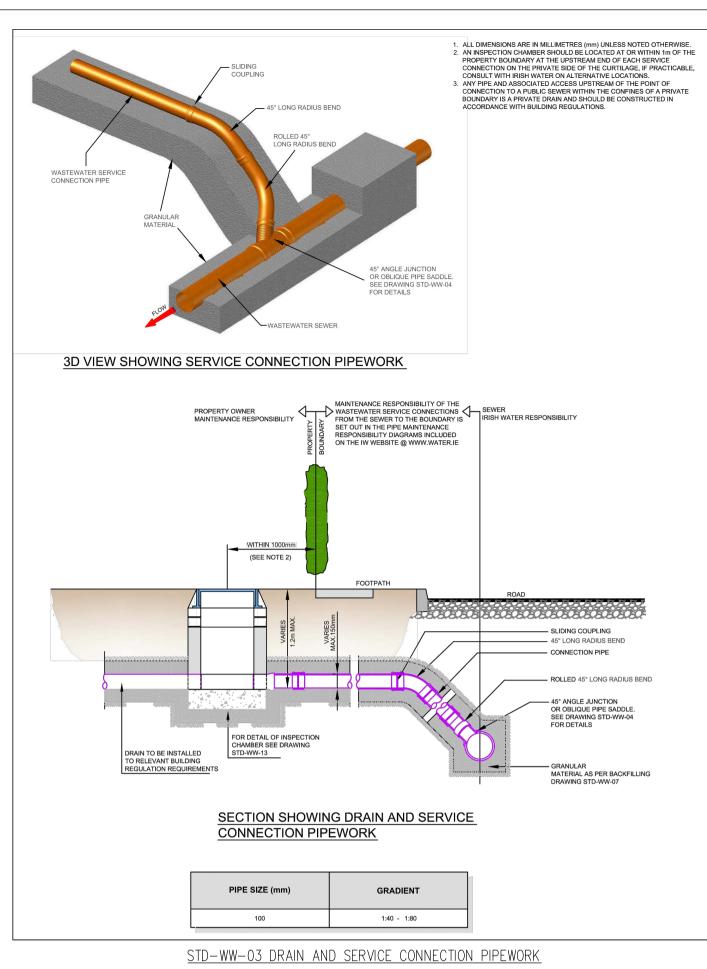

STD-WW-10 PRE-CAST CONCRETE MANHOLE WITH CAST IN-SITU BASE

This drawing to be read in conjunction with all other Architectural and Engineer drawings and all other relevant drawings and Specifications. DO NOT SCALE THIS DRAWING. Use figured dimensions only. No part of this document may be reproduced or transmitted in any form or stored in any retrieval system of any nature without the written permission as copyright holder except as agreed for use on the project for which the document was originally issued.

| NOTES                                                       | Re                                                                 | Rev. No. | Date | REVISION NOTE | Drn. By | Chkd. By | Ar            |
|-------------------------------------------------------------|-----------