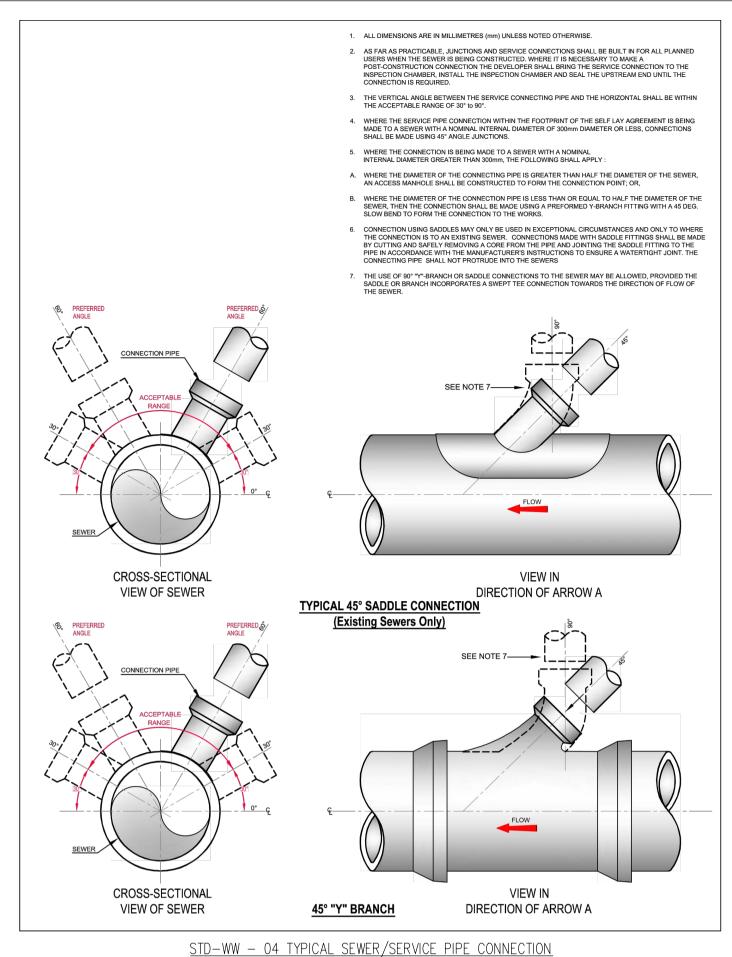

STD-WW-10 PRE-CAST CONCRETE MANHOLE WITH CAST IN-SITU BASE

This drawing to be read in conjunction with all other Architectural and Engineer drawings and all other relevant drawings and Specifications. DO NOT SCALE THIS DRAWING. Use figured dimensions only. No part of this document may be reproduced or transmitted in any form or stored in any retrieval system of any nature without the written permission as copyright holder except as agreed for use on the project for which the document was originally issued.

| NOTES                                                       | Re                                                                 | Rev. No. | Date | REVISION NOTE | Drn. By | Chkd. By | Ar            |
|-------------------------------------------------------------|---------------