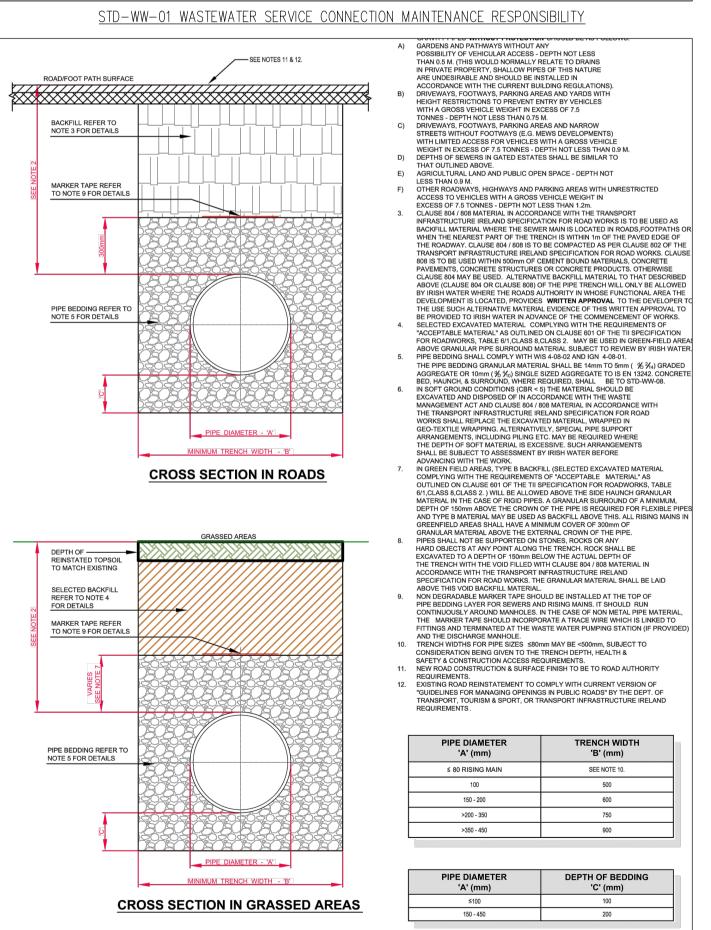

STD-WW-10 PRE-CAST CONCRETE MANHOLE WITH CAST IN-SITU BASE

This drawing to be read in conjunction with all other Architectural and Engineer drawings and all other relevant drawings and Specifications. DO NOT SCALE THIS DRAWING. Use figured dimensions only. No part of this document may be reproduced or transmitted in any form or stored in any retrieval system of any nature without the written permission as copyright holder except as agreed for use on the project for which the document was originally issued.

| NOTES                                                       | Re                                                                 | Rev. No. | Date | REVISION NOTE | Drn. By | Chkd. By | Ar            |
|-------------------------------------------------------------|---------