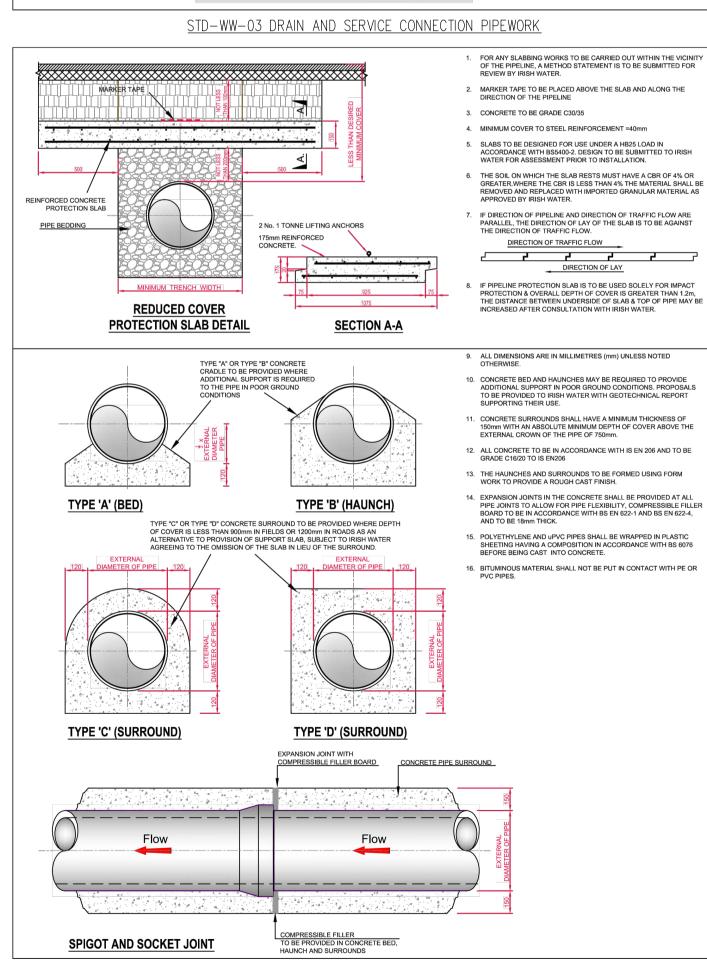

STD-WW-10 PRE-CAST CONCRETE MANHOLE WITH CAST IN-SITU BASE

This drawing to be read in conjunction with all other Architectural and Engineer drawings and all other relevant drawings and Specifications. DO NOT SCALE THIS DRAWING. Use figured dimensions only. No part of this document may be reproduced or transmitted in any form or stored in any retrieval system of any nature without the written permission as copyright holder except as agreed for use on the project for which the document was originally issued.

| NOTES                                                       | Re                                                                 | Rev. No. | Date | REVISION NOTE | Drn. By | Chkd. By | Ar            |
|-------------------------------------------------------------|-------------