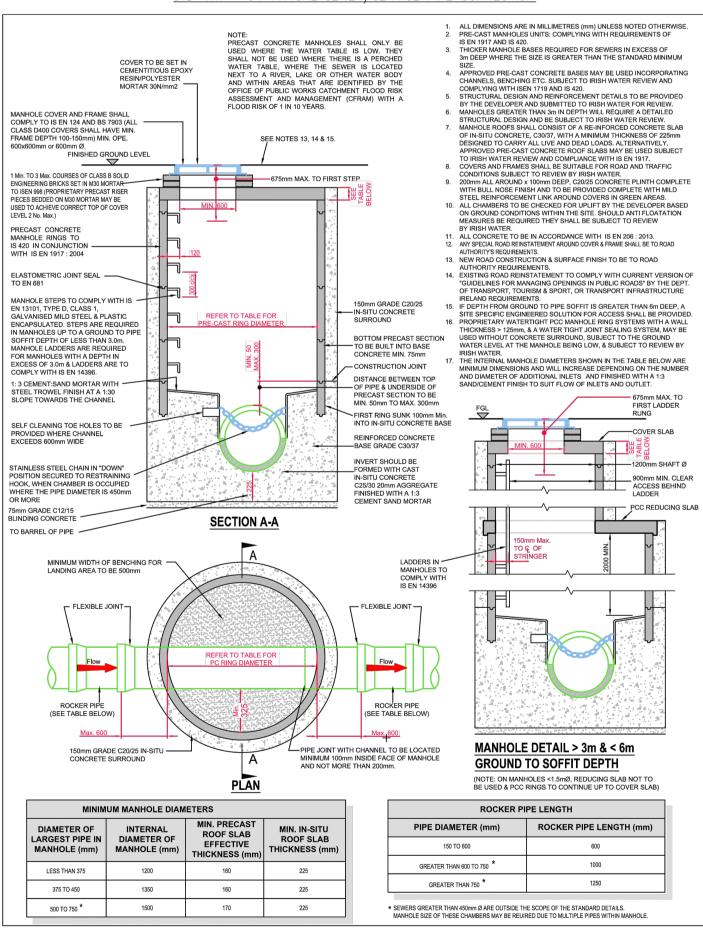

STD-WW-10 PRE-CAST CONCRETE MANHOLE WITH CAST IN-SITU BASE

This drawing to be read in conjunction with all other Architectural and Engineer drawings and all other relevant drawings and Specifications. DO NOT SCALE THIS DRAWING. Use figured dimensions only. No part of this document may be reproduced or transmitted in any form or stored in any retrieval system of any nature without the written permission as copyright holder except as agreed for use on the project for which the document was originally issued.

| NOTES                                                       | Re                                                                 | Rev. No. | Date | REVISION NOTE | Drn. By | Chkd. By | Ar            |
|-------------------------------------------------------------|-----------------