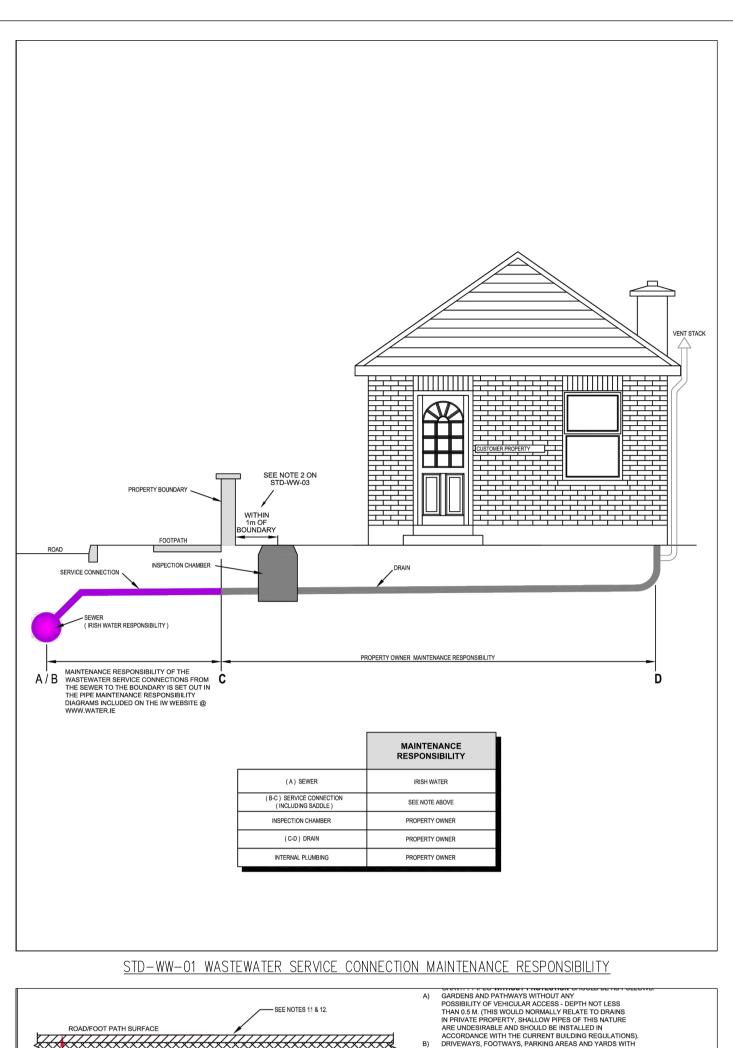

STD-WW-10 PRE-CAST CONCRETE MANHOLE WITH CAST IN-SITU BASE

This drawing to be read in conjunction with all other Architectural and Engineer drawings and all other relevant drawings and Specifications. DO NOT SCALE THIS DRAWING. Use figured dimensions only. No part of this document may be reproduced or transmitted in any form or stored in any retrieval system of any nature without the written permission as copyright holder except as agreed for use on the project for which the document was originally issued.

| NOTES                                                       | Re                                                                 | Rev. No. | Date | REVISION NOTE | Drn. By | Chkd. By | Ar            |
|-------------------------------------------------------------|-------