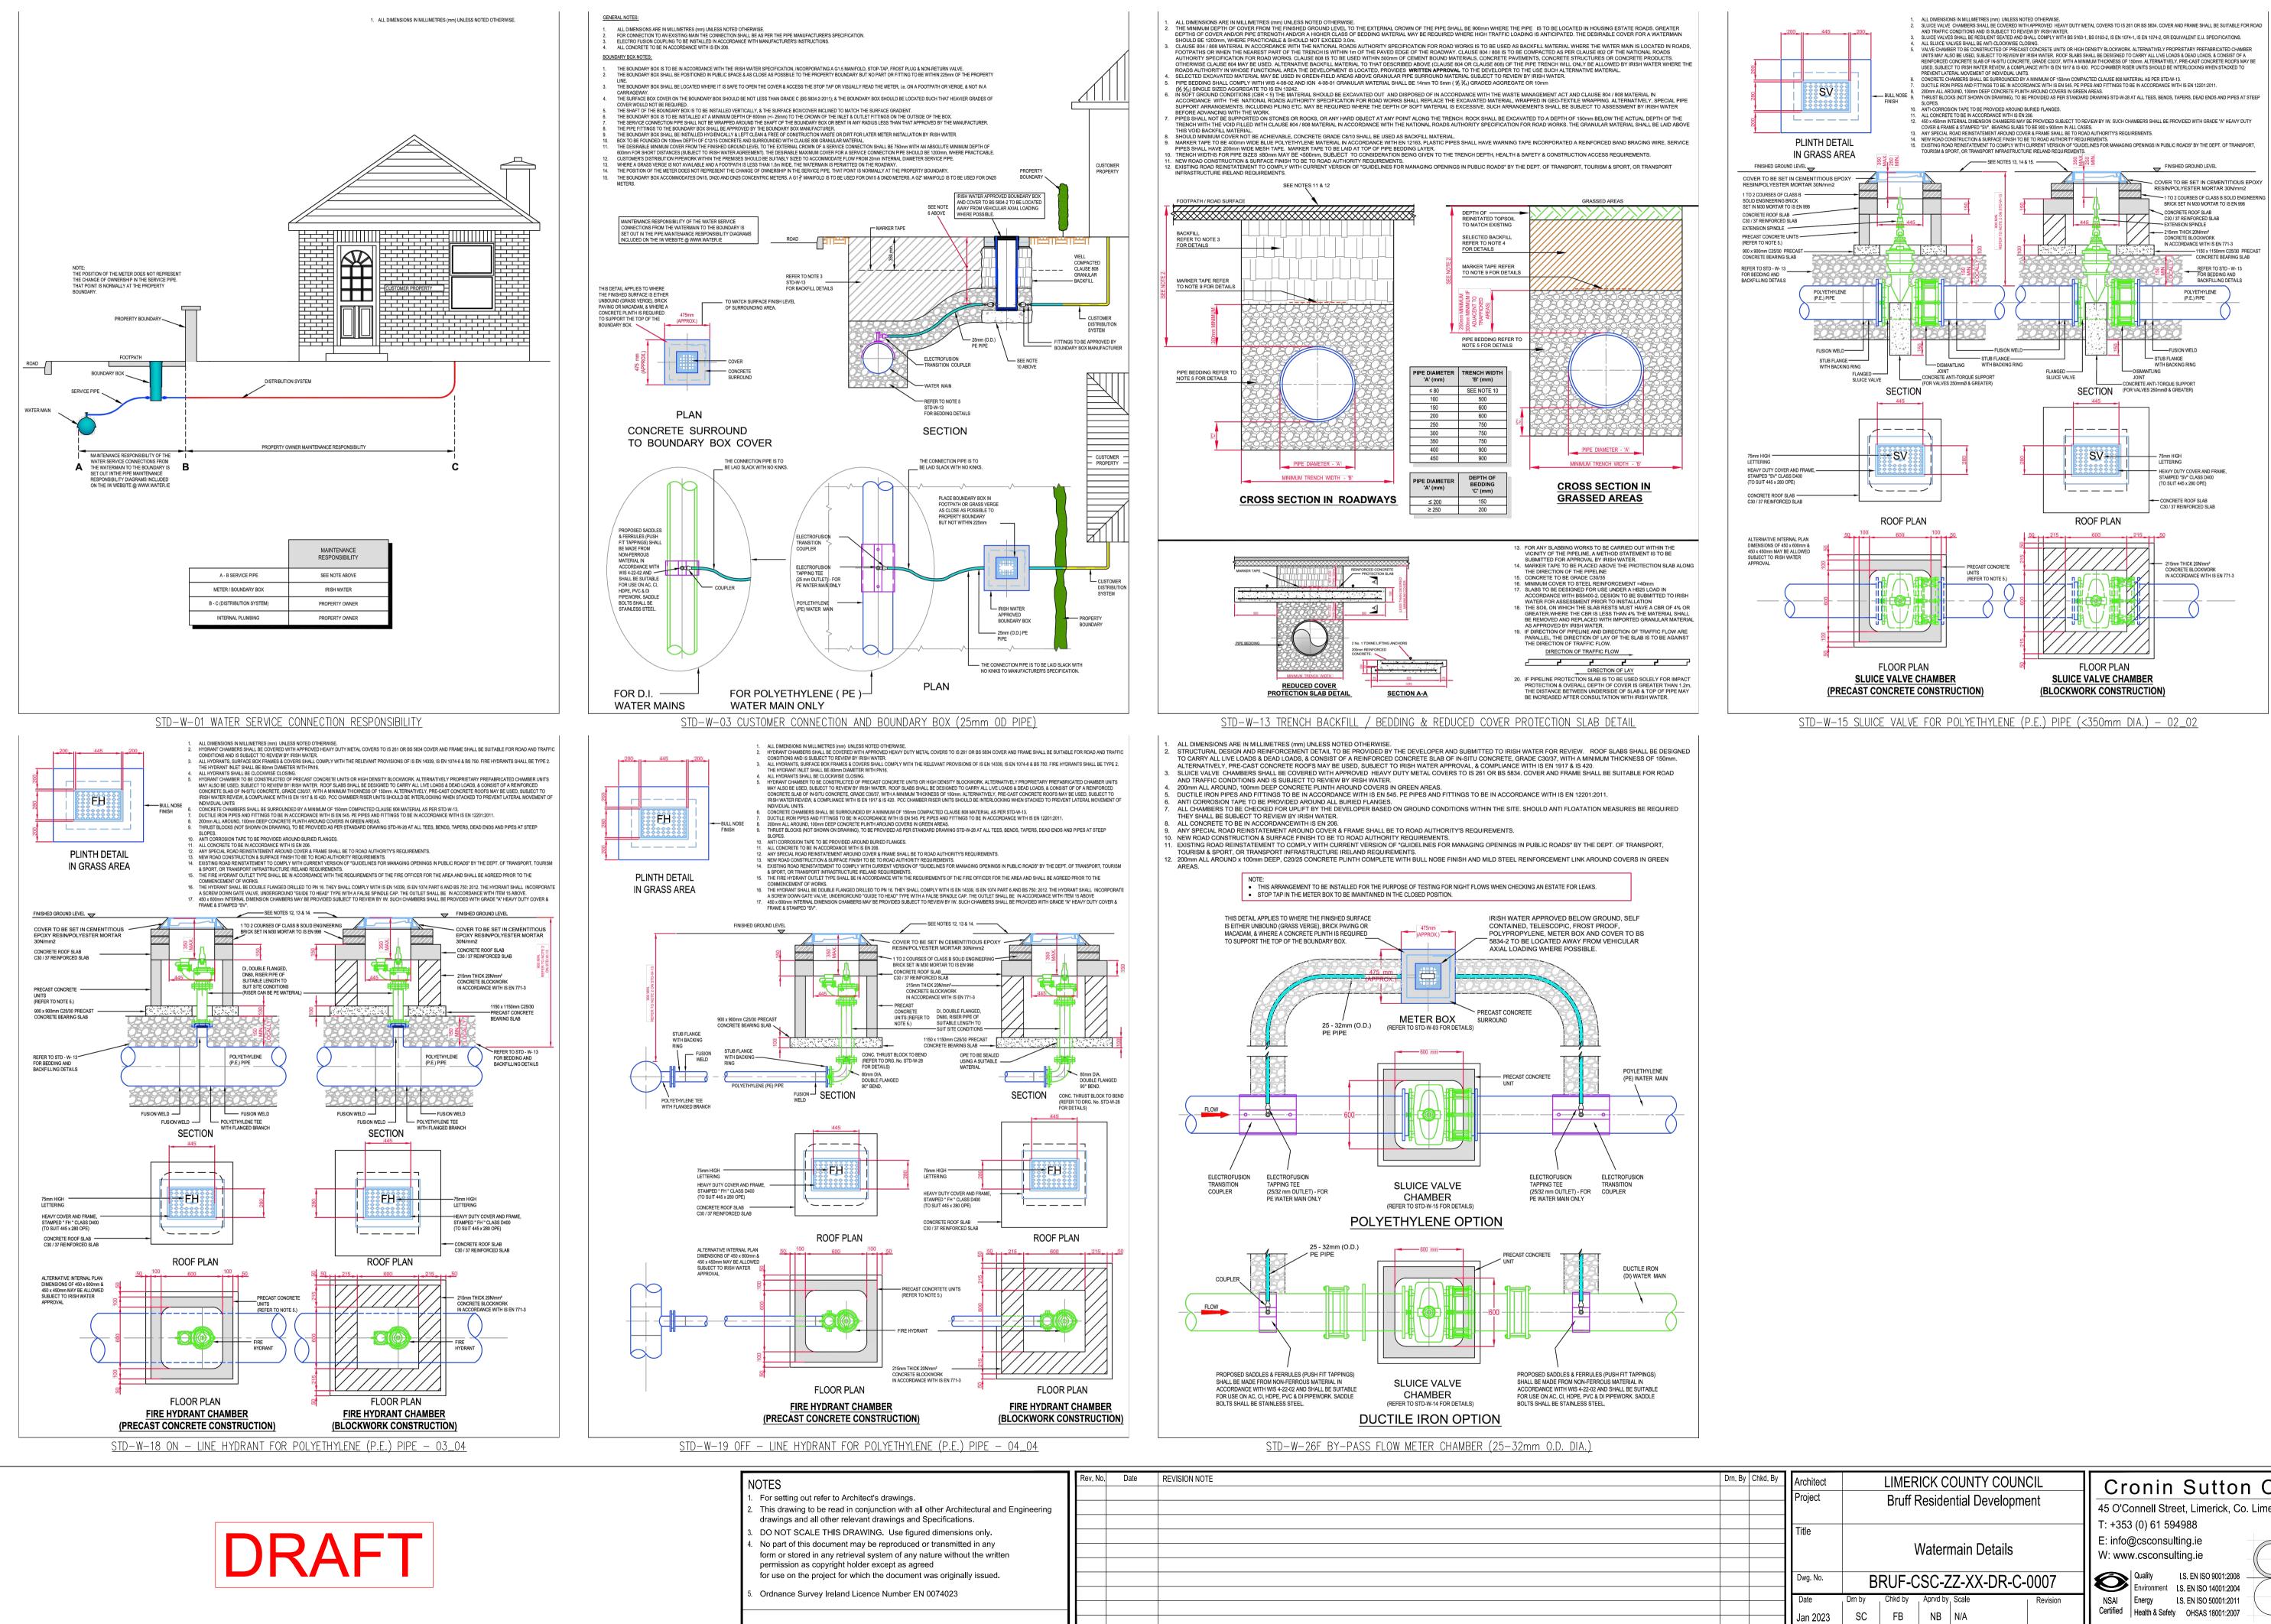

| ept as agreed                   |  |
|---------------------------------|--|
| document was originally issued. |  |
| Number EN 0074023               |  |

|                      |                                                                                                                                     | L105L      |  |  |
|----------------------|-------------------------------------------------------------------------------------------------------------------------------------|------------|--|--|
| Architect<br>Project | Bruff Residential Development 45 O'Connell Street, Limerick, Co. Limerick                                                           |            |  |  |
| Title                | T: +353 (0) 61 594988Watermain DetailsT: +353 (0) 61 594988E: info@csconsulting.ieW: www.csconsulting.ie                            | $\bigcirc$ |  |  |
| Dwg. No.             | BRUF-CSC-ZZ-XX-DR-C-0007                                                                                                            | $\leq$     |  |  |
| Date<br>Jan 2023     | Drn by Chkd by Aprvd by Scale Revision NSAI Energy I.S. EN ISO 50001:2011   SC FB NB N/A Certified Health & Safety OHSAS 18001:2007 |            |  |  |