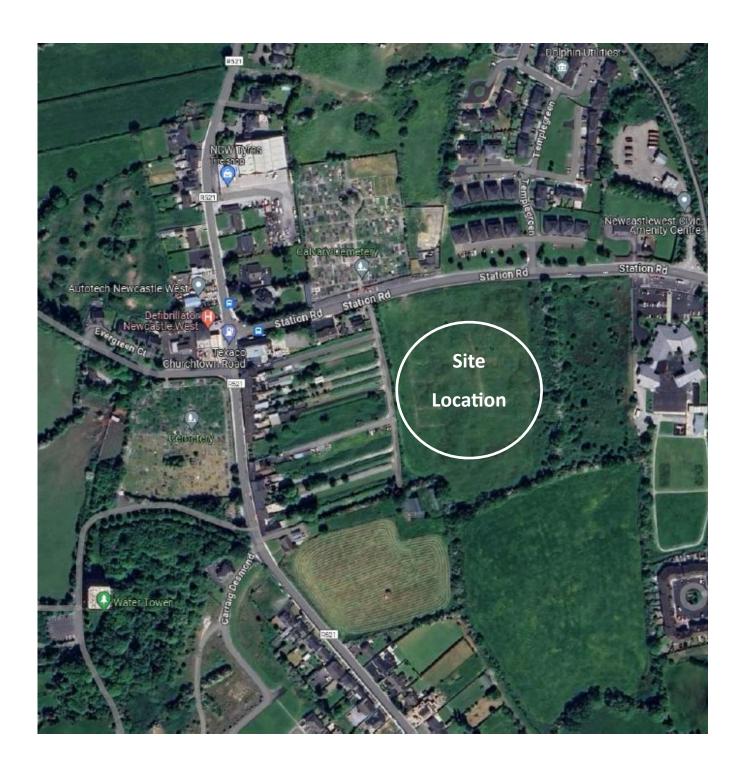

The proposed development at Castle Place is conveniently located and is approximately 1km from The Square in the town centre. The proposed development will be accessed from Station Road and is close to an array of local amenities including schools, shops, a neighbourhood park, GAA club, restaurants/cafes and supermarket.

## **Proposed Site Location**